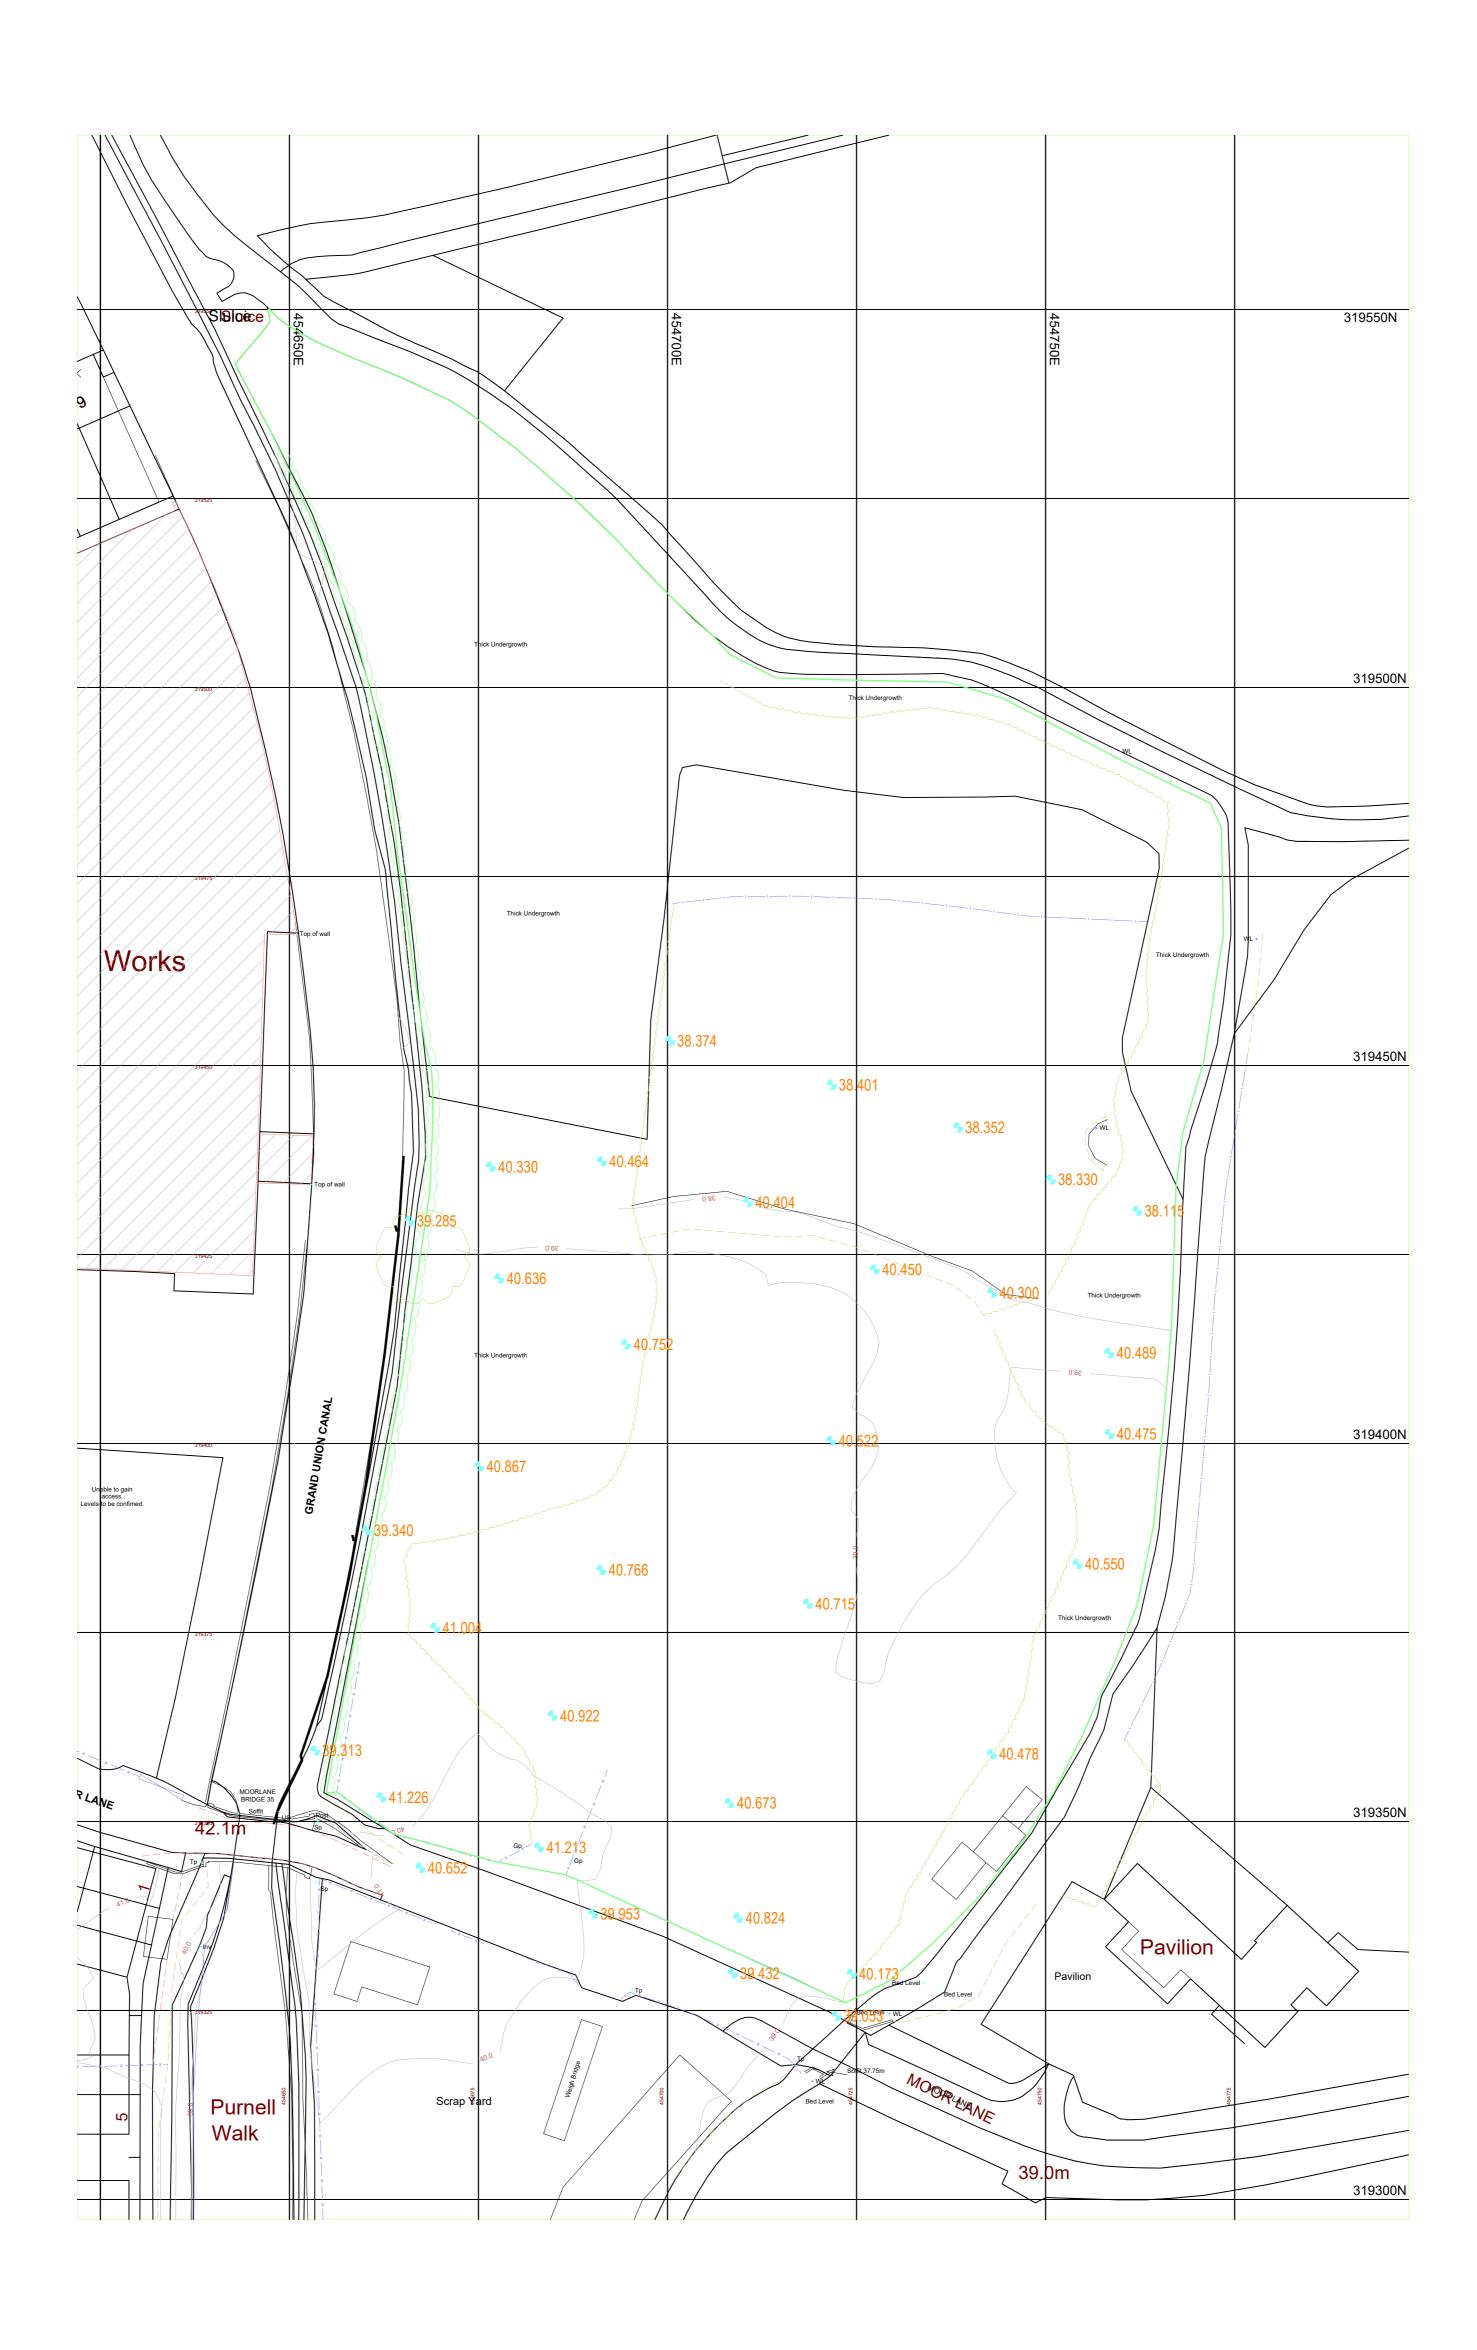

Survey Levels

| 16 | FULL DOCUMENT REFERENCE                                                   |              |  |  |  |
|----|---------------------------------------------------------------------------|--------------|--|--|--|
|    | Identification / Location Sheet Number                                    | Sheet Number |  |  |  |
|    | Project Originator Vol/ Level/ Doc Role Code Code Zone Location Type /Dis | Number       |  |  |  |
|    | WMR-FEA-S1-XX-DP-A-                                                       | 1202         |  |  |  |
|    | Renumbered from:                                                          |              |  |  |  |
|    | REVISION DATE                                                             | REVISION     |  |  |  |
|    | STATUS S3 Preliminary                                                     | STATUS       |  |  |  |