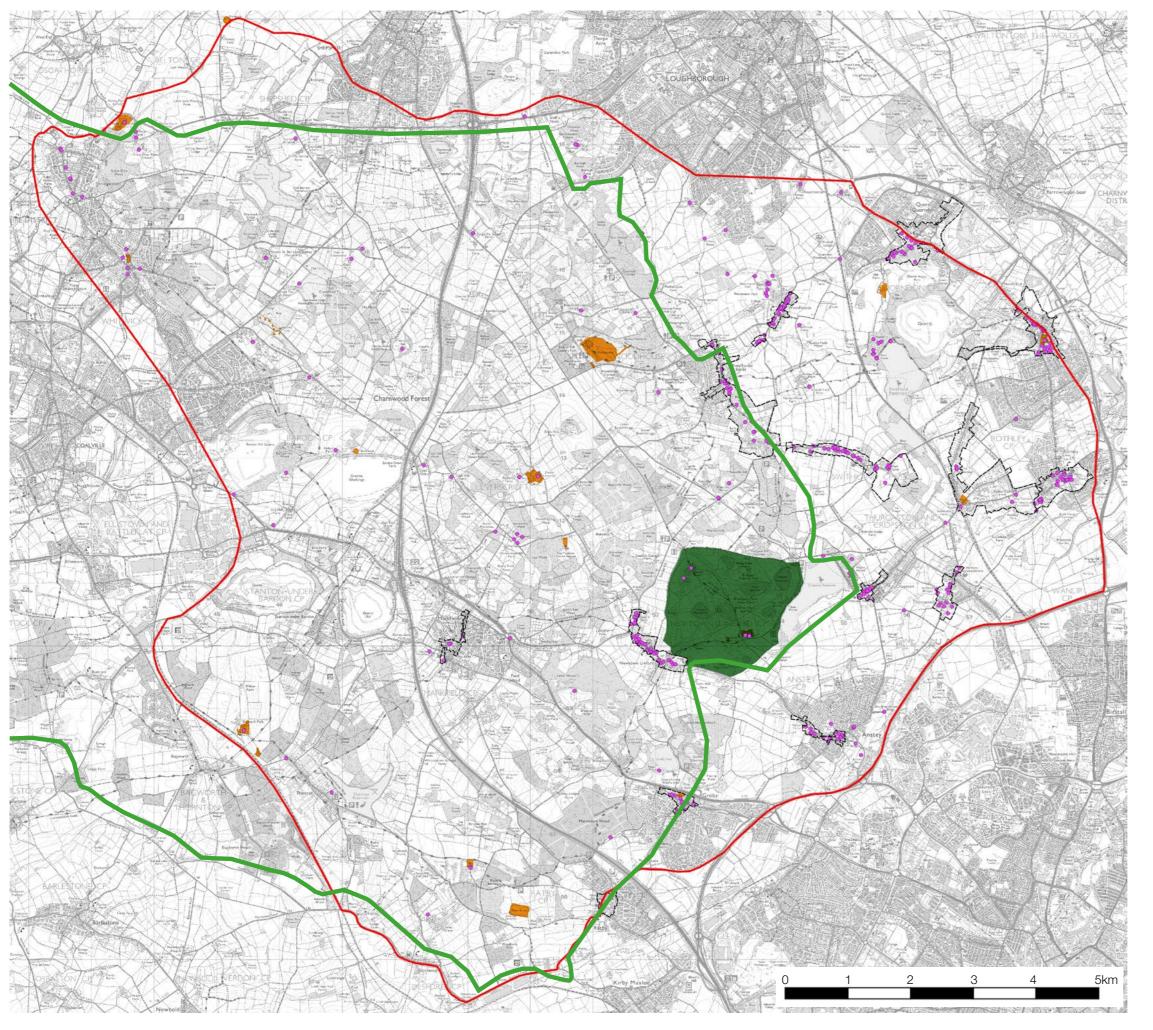

All mapping and data provided by The National Forest Company.

fpcr drawing title HERITAGE DESIGNATIONS

scale NTS @ A3

drawn DB/MST

issue date June 2019

Figure 10