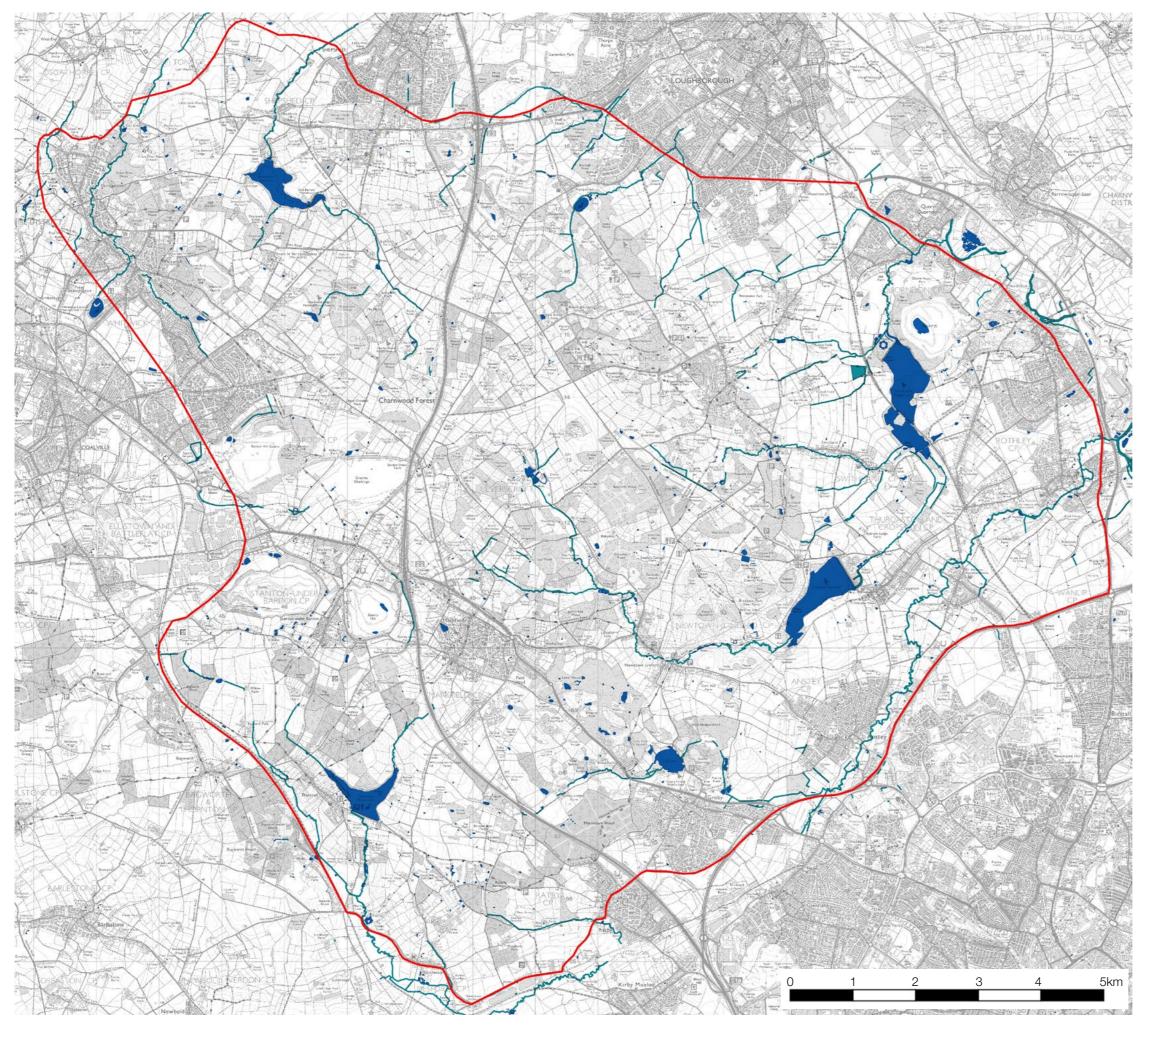

All mapping and data provided by The National Forest Company.

Charnwood Forest Boundary Standing Water Running Water

Charnwood Forest Regional Park Partnership Charnwood Forest Landscape Character Assessment

fpcr drawing title HYDROLOGY

scale NTS @ A3 Figure 8

drawn DB/MST

issue date June 2019

This drawing is the property of FPCR Environment and Design Ltd and is issued on the condition it is not reproduced, retained or disclosed to any unauthorised person, either wholly or in part without written consent of FPCR Environment and Design Ltd.