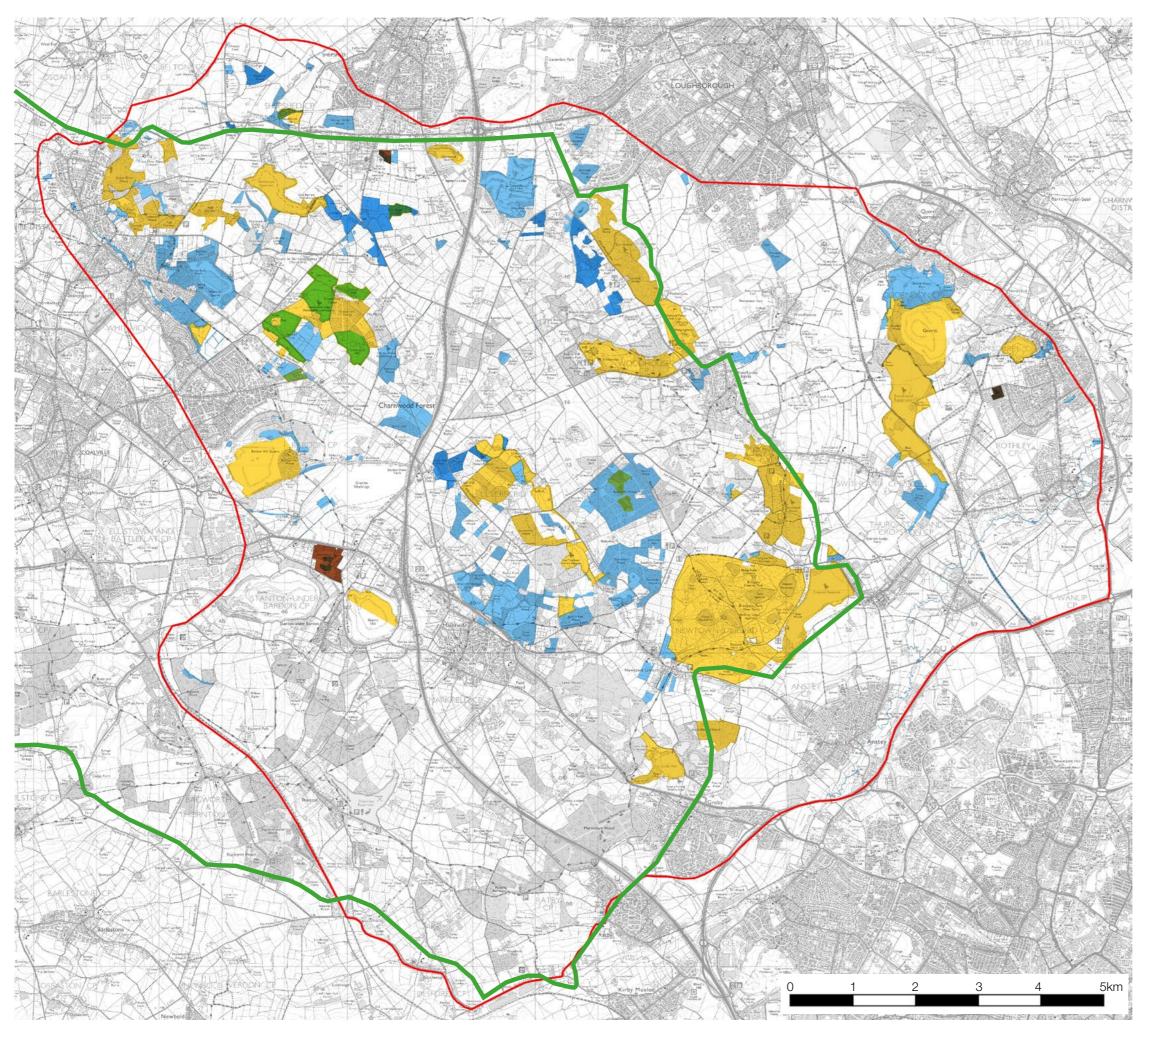

All mapping and data provided by The National Forest Company.

Charnwood Forest Boundary National Forest Boundary National Nature Reserve Sites of Special Scientific Interest (SSSI) Local Nature Reserve (LNR) Local Wildlife Site (LWS)

Charnwood Forest Regional Park Partnership Charnwood Forest Landscape Character Assessment

TPCT drawing title ENVIRONMENTAL DESIGNATIONS

scale NTS @ A3

drawn DB/MST

issue date June 2019

This drawing is the property of FPCR Environment and Design Ltd and is issued on the condition it is not reproduced, retained or disclosed to any unauthorised person, either wholly or in part without written consent of FPCR Environment and Design Ltd.