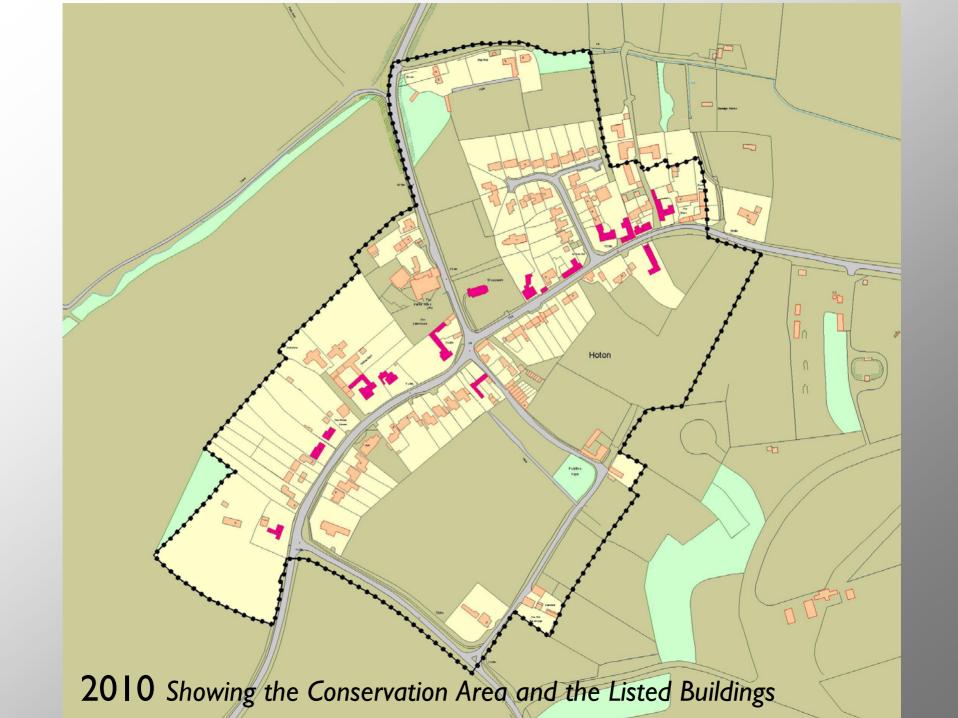

## The implications of a Conservation Area

It enables better conservation and enhancement of the area's character and appearance by:

- Extra controls over development
- Control over demolition
- Notice of works to trees
- Expectation of higher quality design
- Environmental enhancement

## Why are character appraisals important?

- Identify what it is that should be protected or enhanced
- Formulate effective policies
- Make sensible development control decisions and be able to defend them
- Help property owners to formulate their applications
- Make sympathetic proposals for preservation & enhancement (including the identification of development opportunities)
- Obtain funds or encourage inward investment