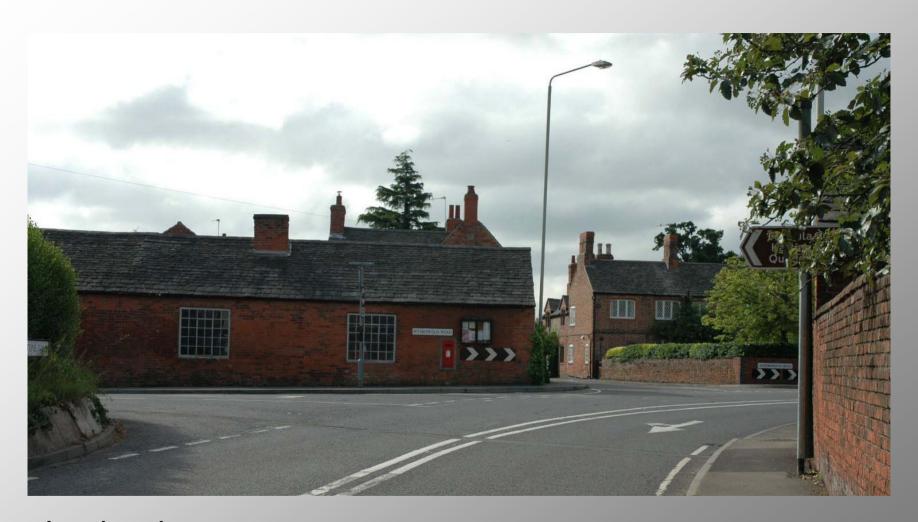

On the edge of the Wolds looking over the Soar valley

The entry into the village from Wymeswold

Up the hill from Rempstone

The Holloway and site of the mediaeval village

The centre of the village

Winding Loughborough Road

Impression of linear development

Larger houses set back: cottages at the edge of the pavement

Simple rectangular shapes
The ridge parallel to the street

With exceptions, of course

Some timber framed houses still visible