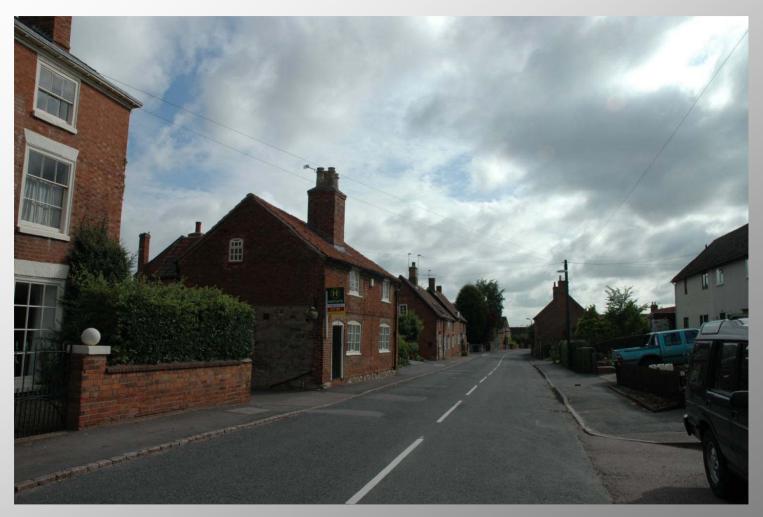

Impression of linear development

Larger houses set back: cottages at the edge of the pavement

Simple rectangular shapes
The ridge parallel to the street

With exceptions, of course

Some timber framed houses still visible