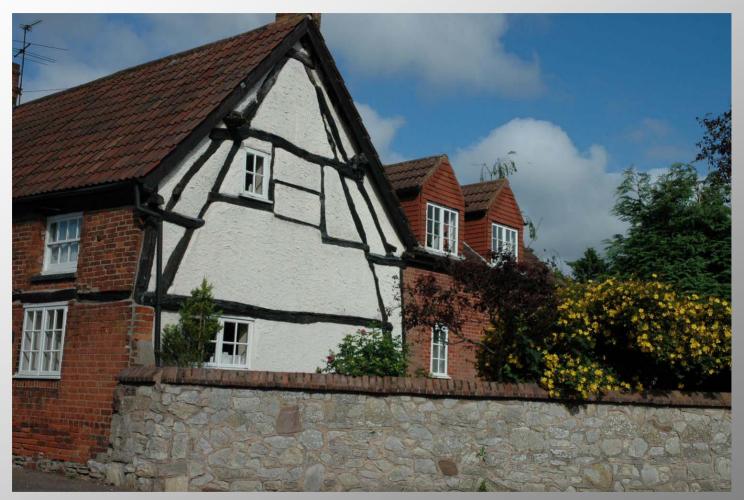

Impression of linear development

Larger houses set back: cottages at the edge of the pavement

Simple rectangular shapes
The ridge parallel to the street

With exceptions, of course

Some timber framed houses still visible