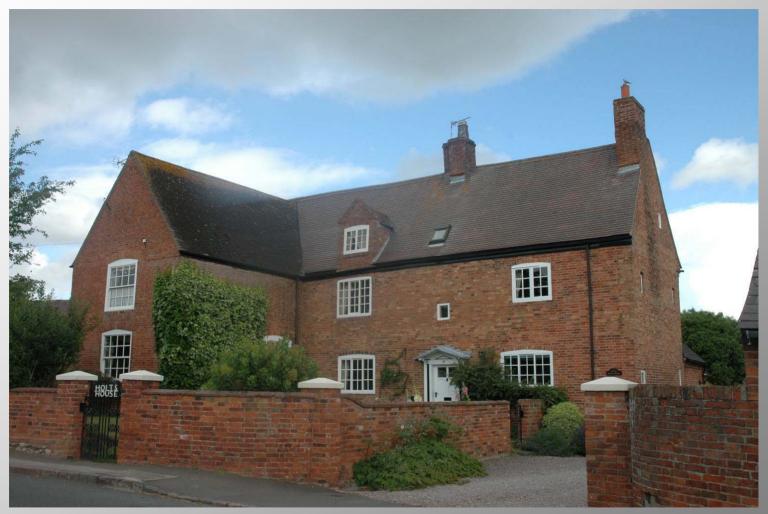

Impression of linear development

Larger houses set back: cottages at the edge of the pavement

Simple rectangular shapes
The ridge parallel to the street

With exceptions, of course

Some timber framed houses still visible

Landmarks

Landmarks

Landmarks

**Pantiles** 

Red Brick

Sliding sash windows

Blue Lias plinth

Doorcases