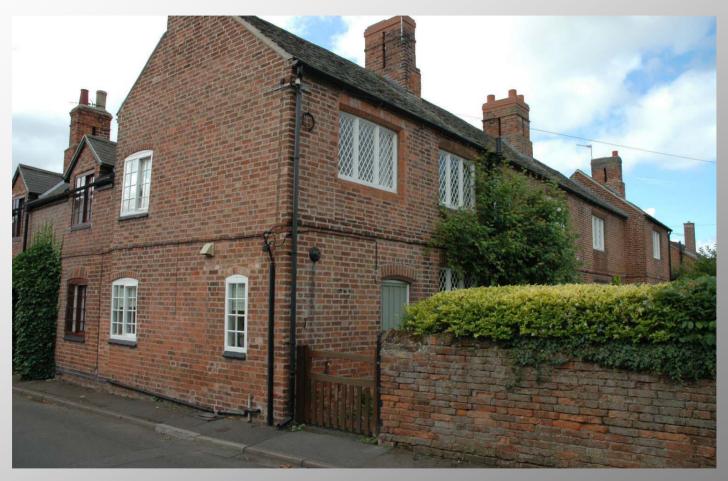

Impression of linear development

Larger houses set back: cottages at the edge of the pavement

Simple rectangular shapes
The ridge parallel to the street

With exceptions, of course

Some timber framed houses still visible

Landmarks

Landmarks

Landmarks

**Pantiles** 

Red Brick

Sliding sash windows

Blue Lias plinth

Doorcases