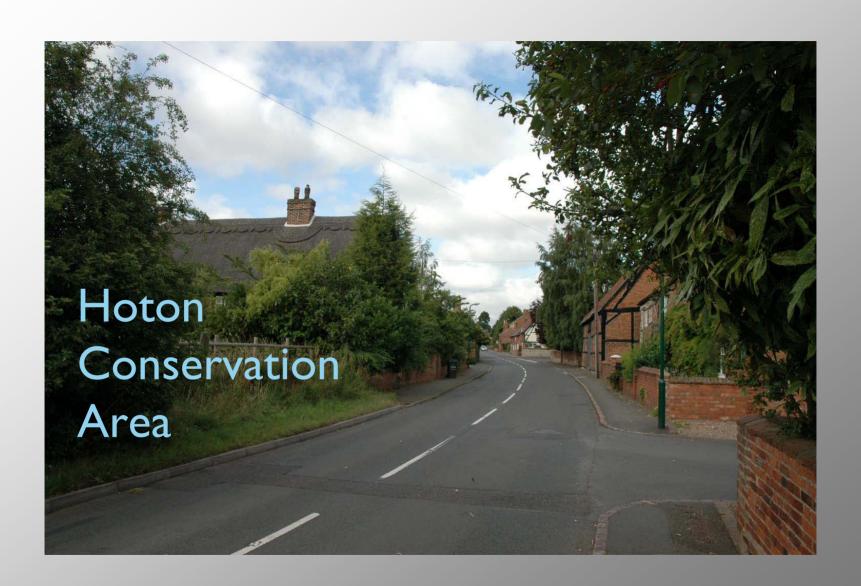

Impression of linear development

Larger houses set back: cottages at the edge of the pavement

Simple rectangular shapes
The ridge parallel to the street

With exceptions, of course

Some timber framed houses still visible