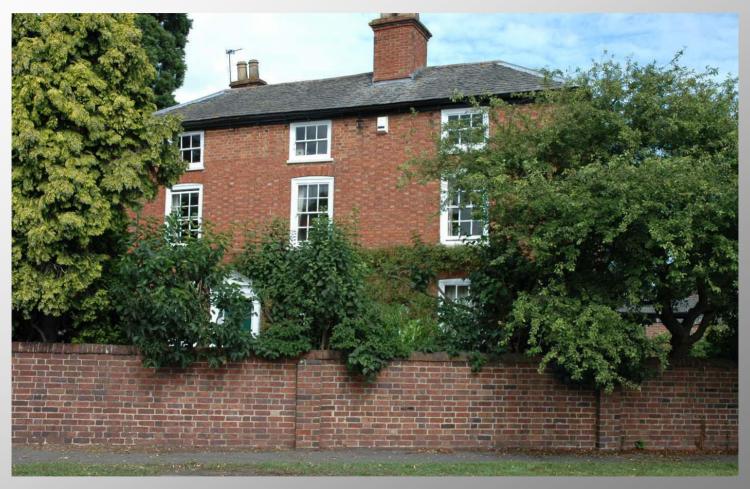

Impression of linear development

Larger houses set back: cottages at the edge of the pavement

Simple rectangular shapes
The ridge parallel to the street

With exceptions, of course

Some timber framed houses still visible