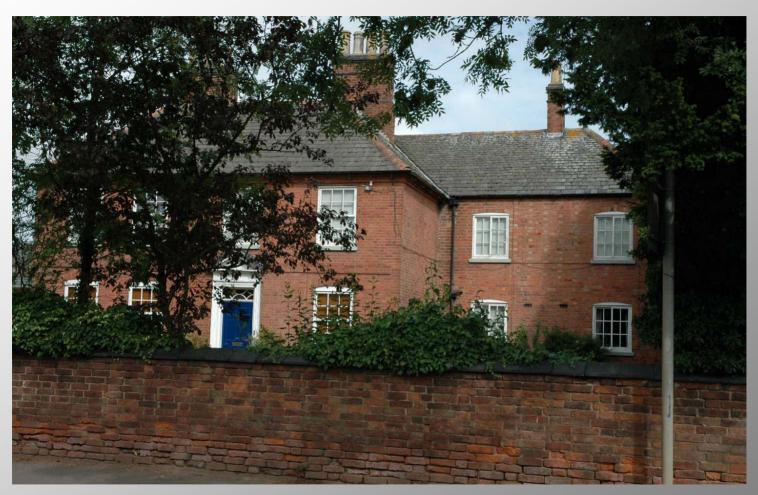

Impression of linear development

Larger houses set back: cottages at the edge of the pavement

Simple rectangular shapes
The ridge parallel to the street

With exceptions, of course

Some timber framed houses still visible