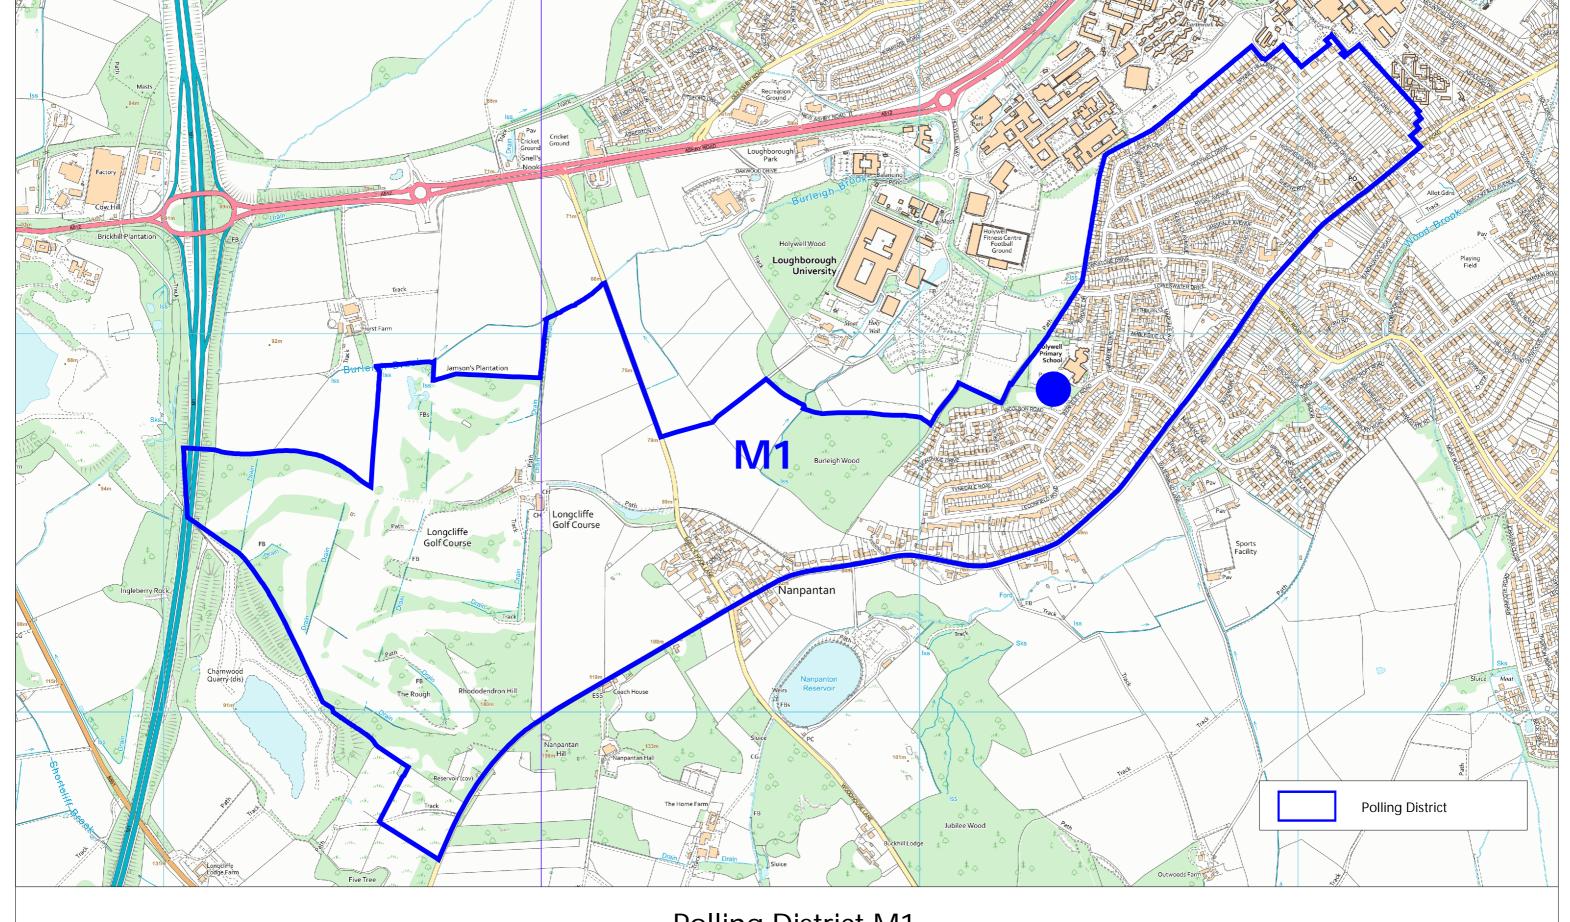

Charnwood Borough Council Council Offices Southfield Road Loughborough Leicestershire LE11 2TX

www.charnwood.gov.uk

Polling District M1

Scale: 1:10000

Date: 20-09-2022 Time: 15:16:52

This mate
Ordnance
the permi
Her Maje:
Unauthor
Crown co
prosecutii
© Crown