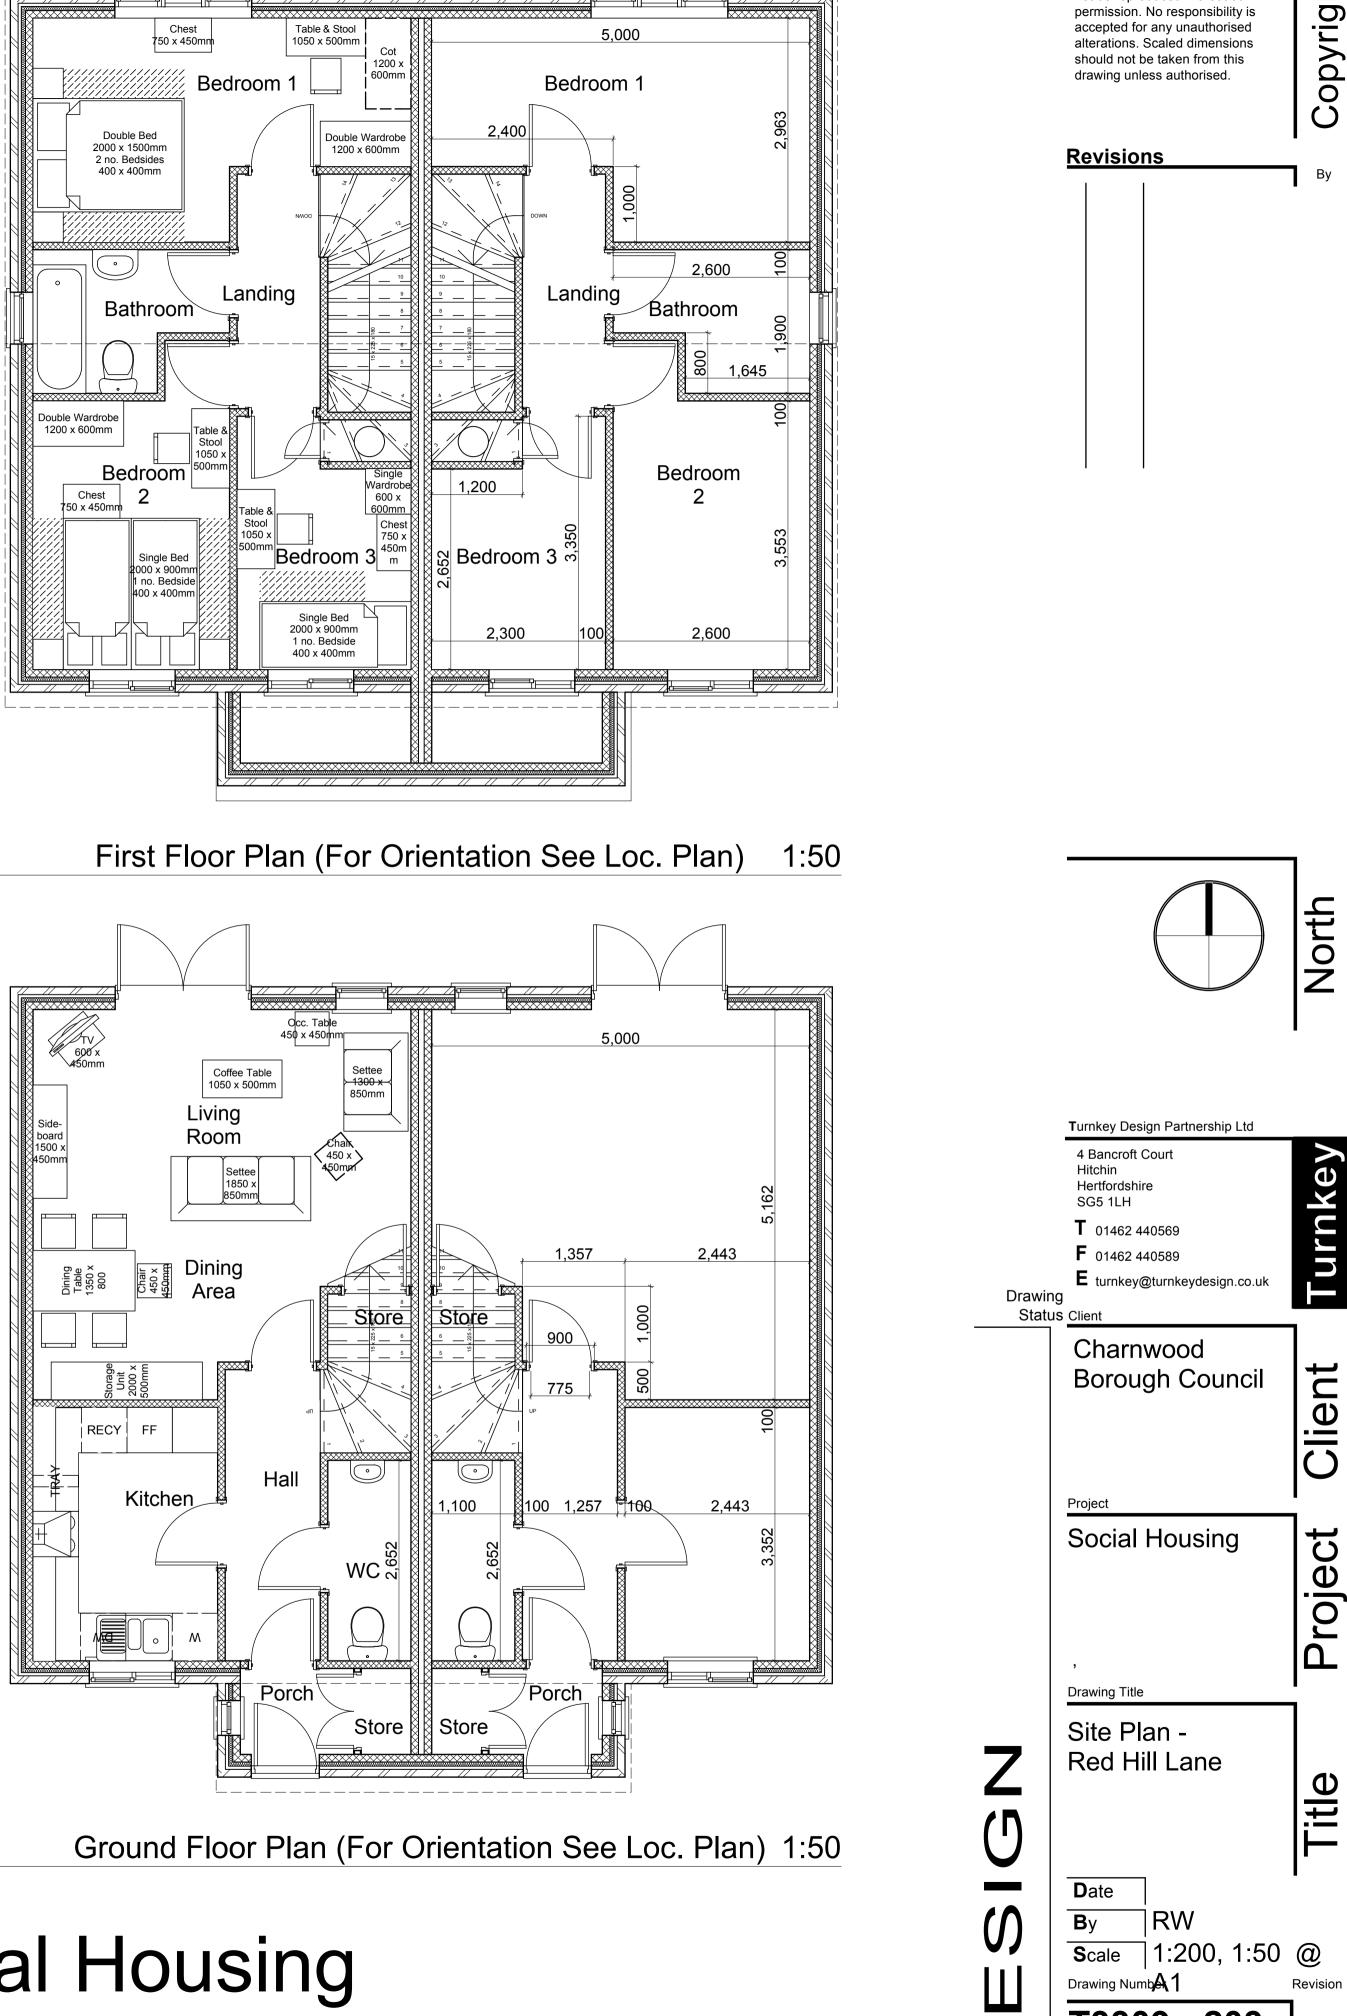

## <u>Report</u>

Appendix I lists the successful bidders for funding in the Local Authority New Build Programme, Round 2. Our allocation was 9 dwellings.

The Schemes approved for Charnwood Borough Council are:

- I. Three Houses at St Winefride Road, Shepshed (Appendix 2)
- 2. One bungalow at Glenfield, Shepshed (Appendix 3)
- 3. One bungalow at Newton Close, Barrow (Appendix 4)
- 4. Two Houses at Redhill Lane Thurmaston (Appendix 5)
- 5 Two bungalows at Charnwood Avenue Thurmaston (Appendix 6)