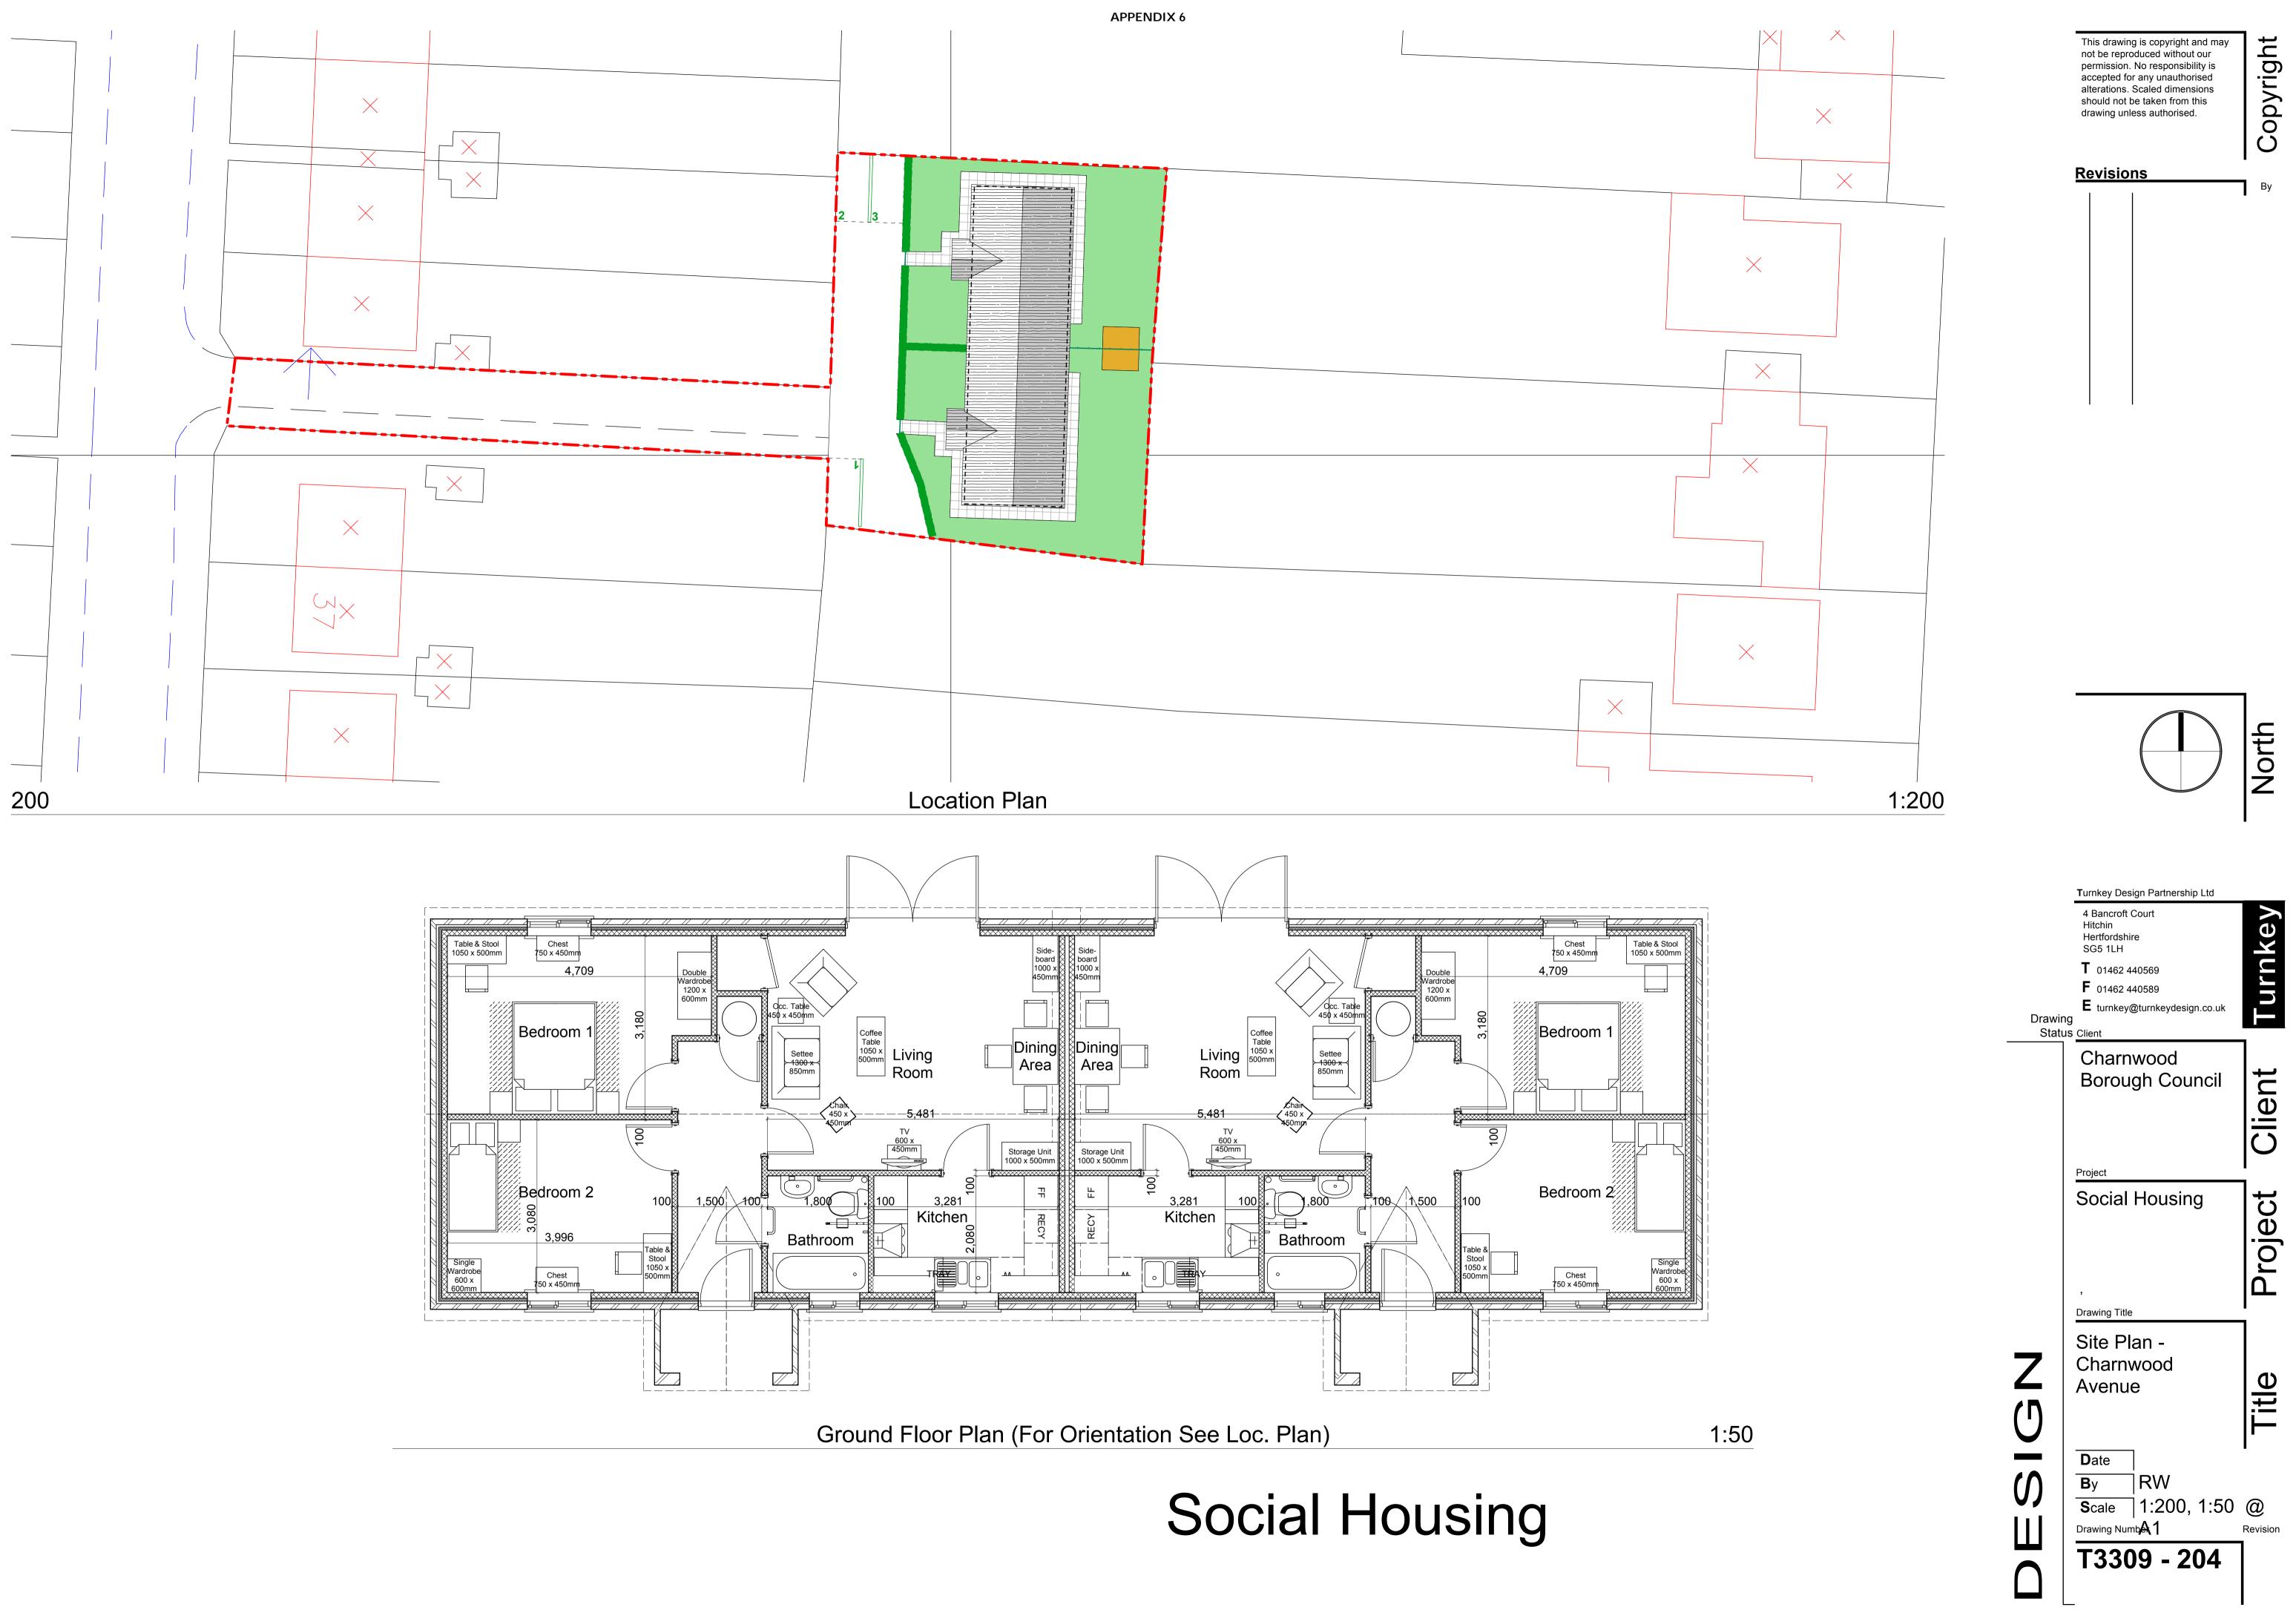

## <u>Report</u>

Appendix I lists the successful bidders for funding in the Local Authority New Build Programme, Round 2. Our allocation was 9 dwellings.

The Schemes approved for Charnwood Borough Council are:

- I. Three Houses at St Winefride Road, Shepshed (Appendix 2)
- 2. One bungalow at Glenfield, Shepshed (Appendix 3)
- 3. One bungalow at Newton Close, Barrow (Appendix 4)
- 4. Two Houses at Redhill Lane Thurmaston (Appendix 5)
- 5 Two bungalows at Charnwood Avenue Thurmaston (Appendix 6)