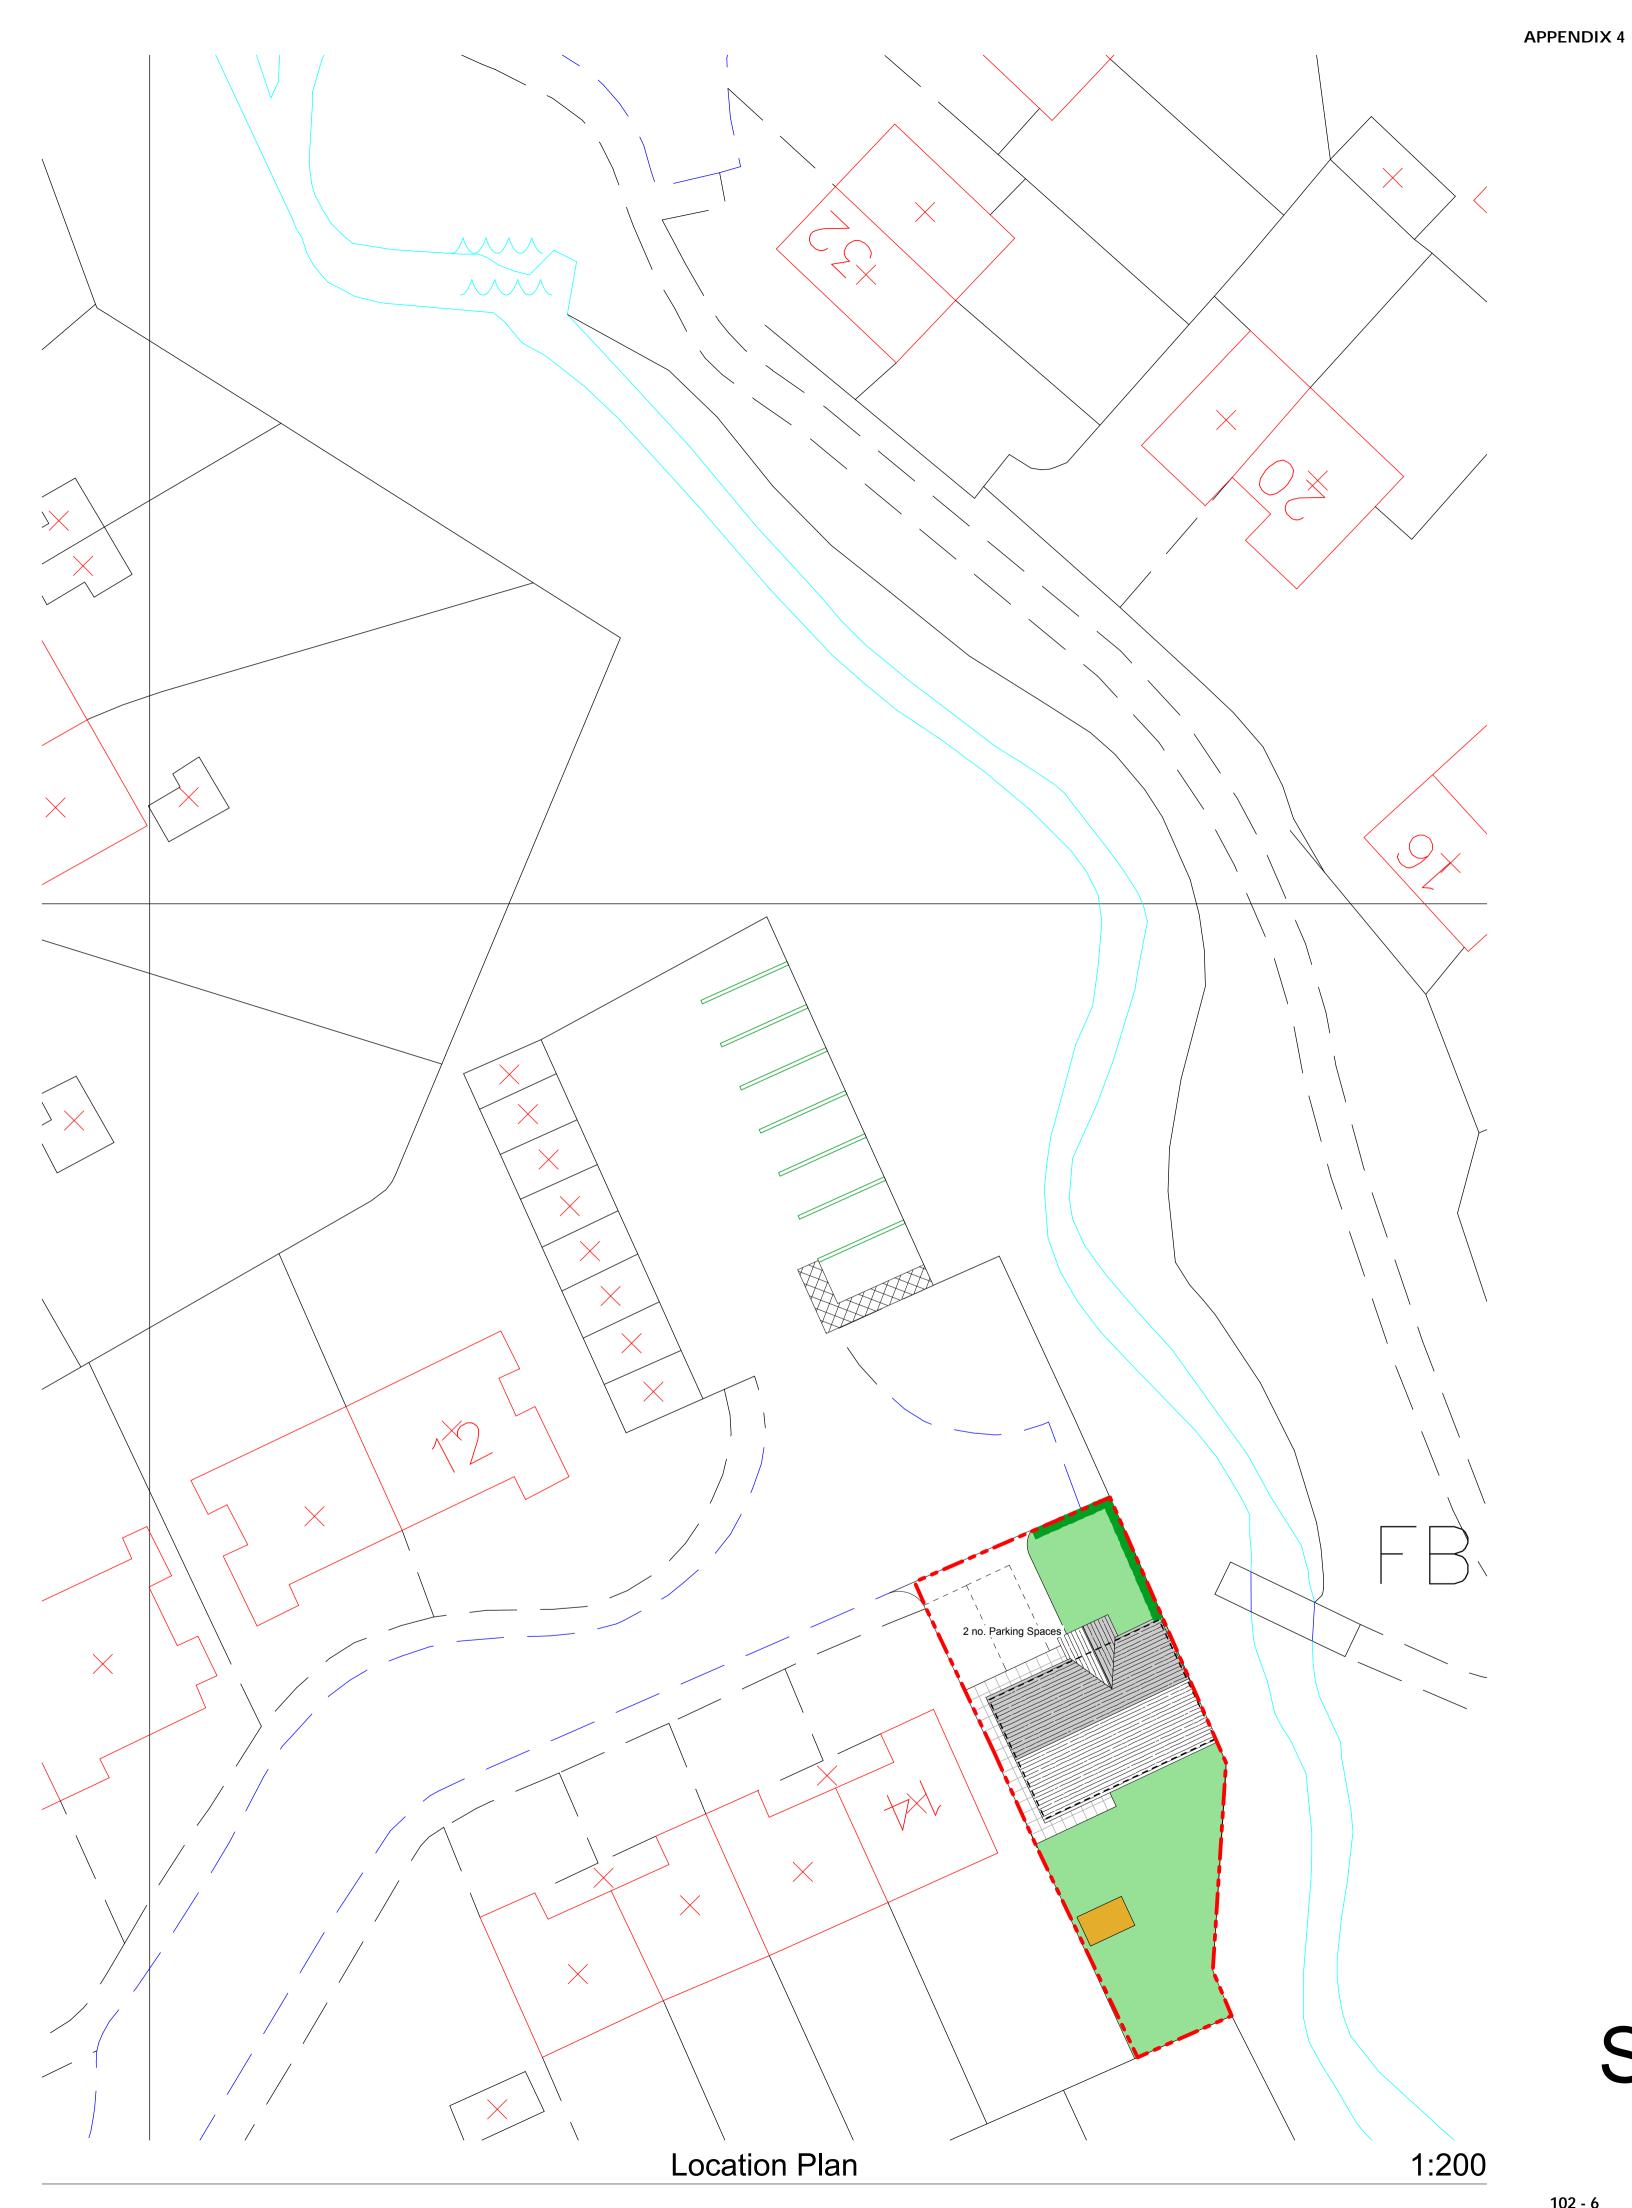

- I. Three Houses at St Winefride Road, Shepshed (Appendix 2)
- 2. One bungalow at Glenfield, Shepshed (Appendix 3)
- 3. One bungalow at Newton Close, Barrow (Appendix 4)
- 4. Two Houses at Redhill Lane Thurmaston (Appendix 5)
- 5 Two bungalows at Charnwood Avenue Thurmaston (Appendix 6)

This scheme has to be delivered within the timescales of the Home and Communities Agency. The planned commencement date is June 2010 with a completion of work at the end of January 2011.