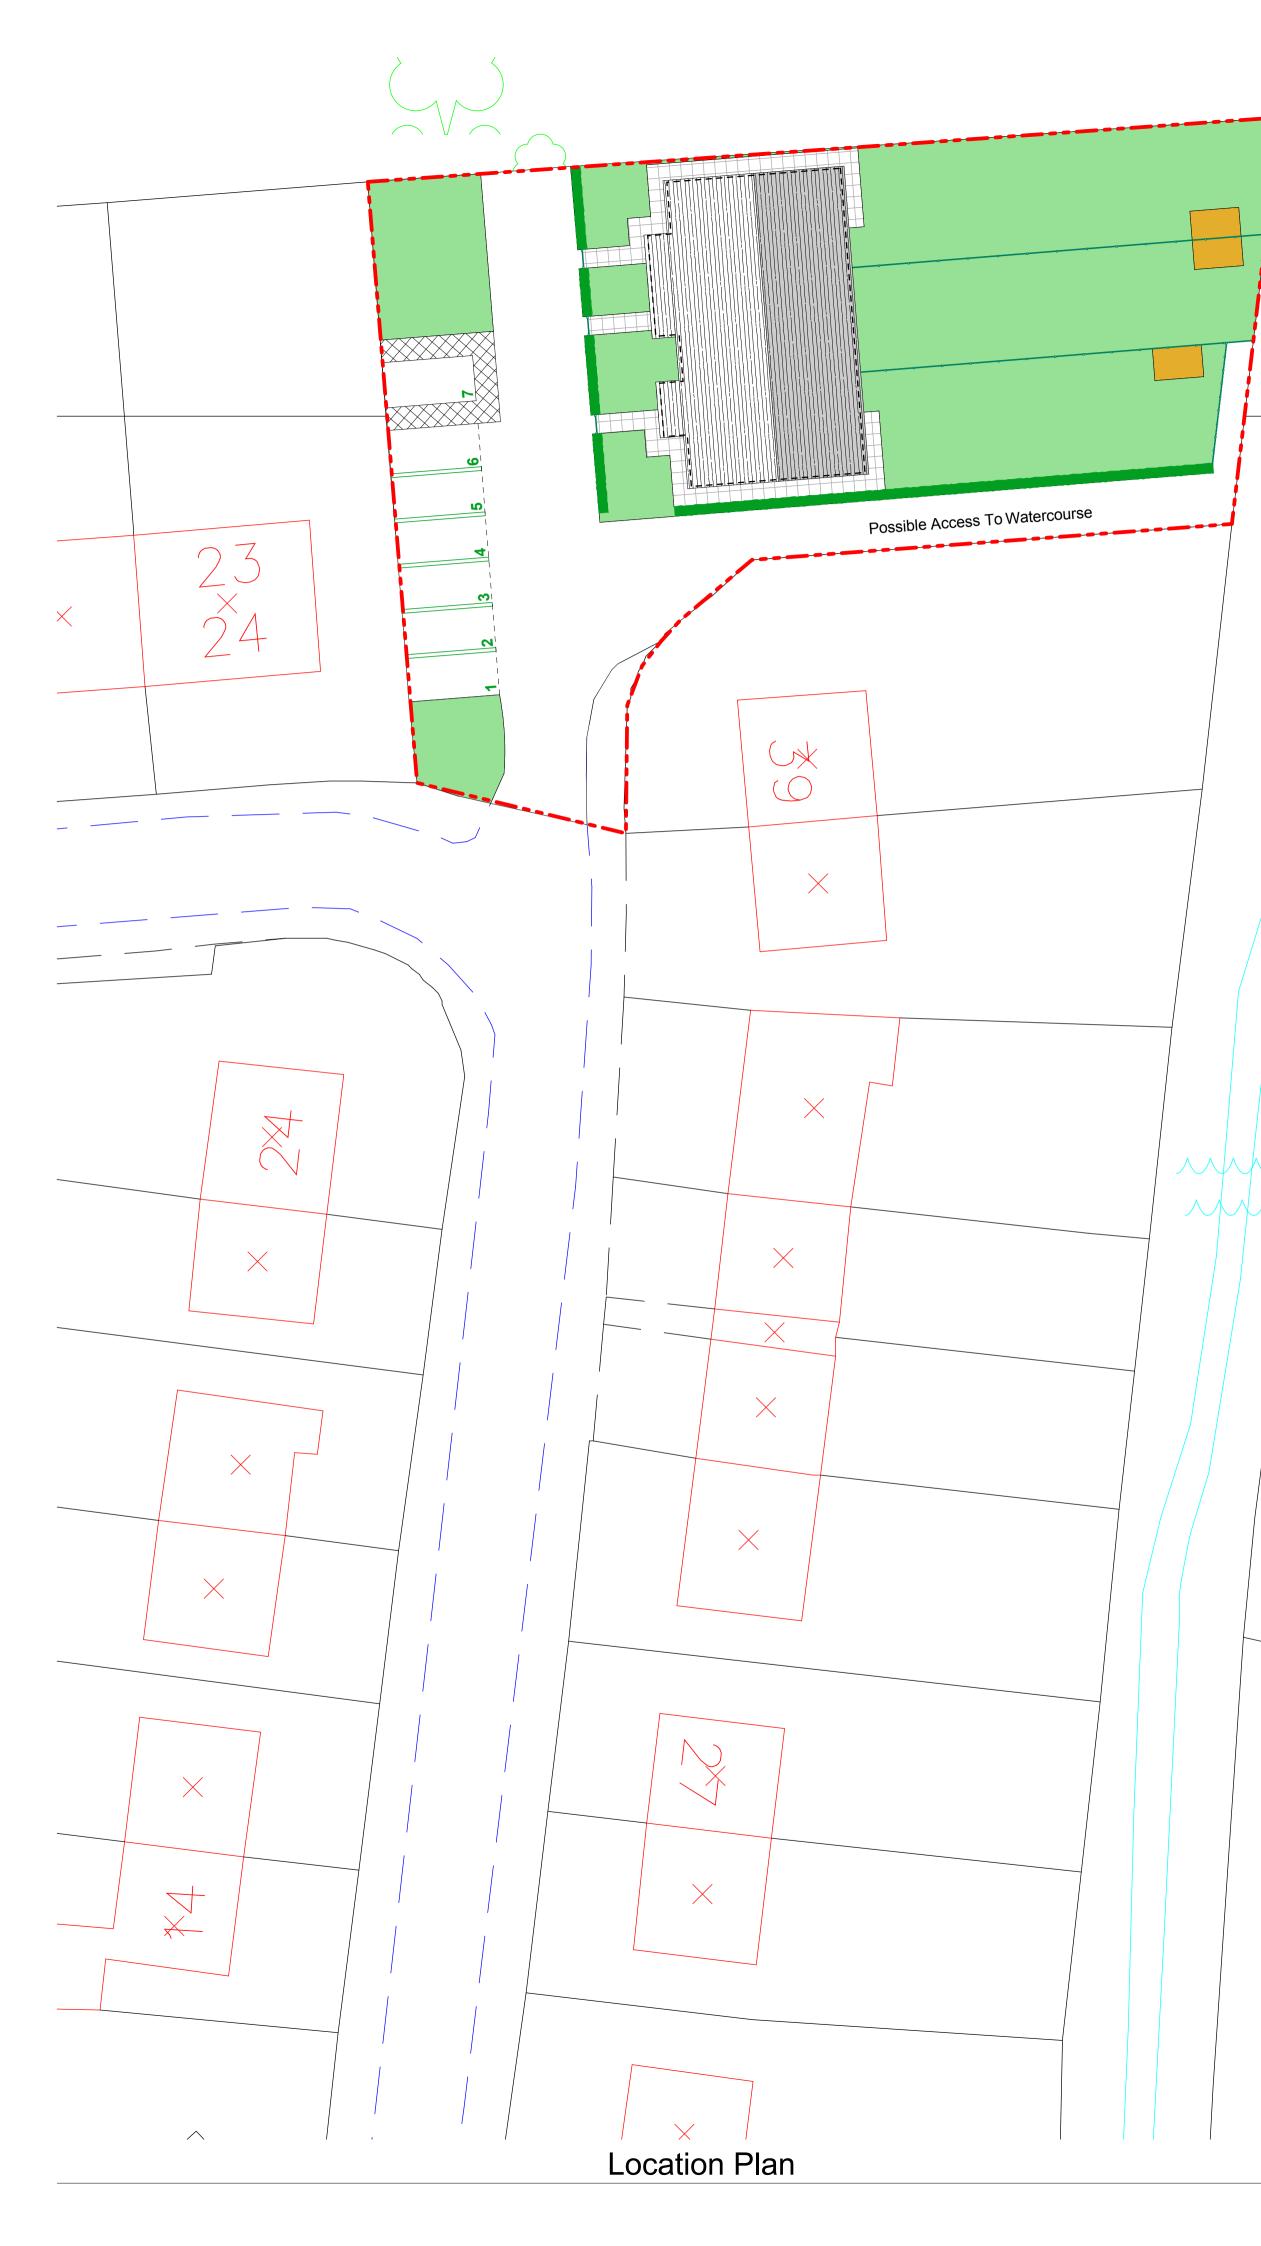

- I. Three Houses at St Winefride Road, Shepshed (Appendix 2)
- 2. One bungalow at Glenfield, Shepshed (Appendix 3)
- 3. One bungalow at Newton Close, Barrow (Appendix 4)
- 4. Two Houses at Redhill Lane Thurmaston (Appendix 5)
- 5 Two bungalows at Charnwood Avenue Thurmaston (Appendix 6)

This scheme has to be delivered within the timescales of the Home and Communities Agency. The planned commencement date is June 2010 with a completion of work at the end of January 2011.