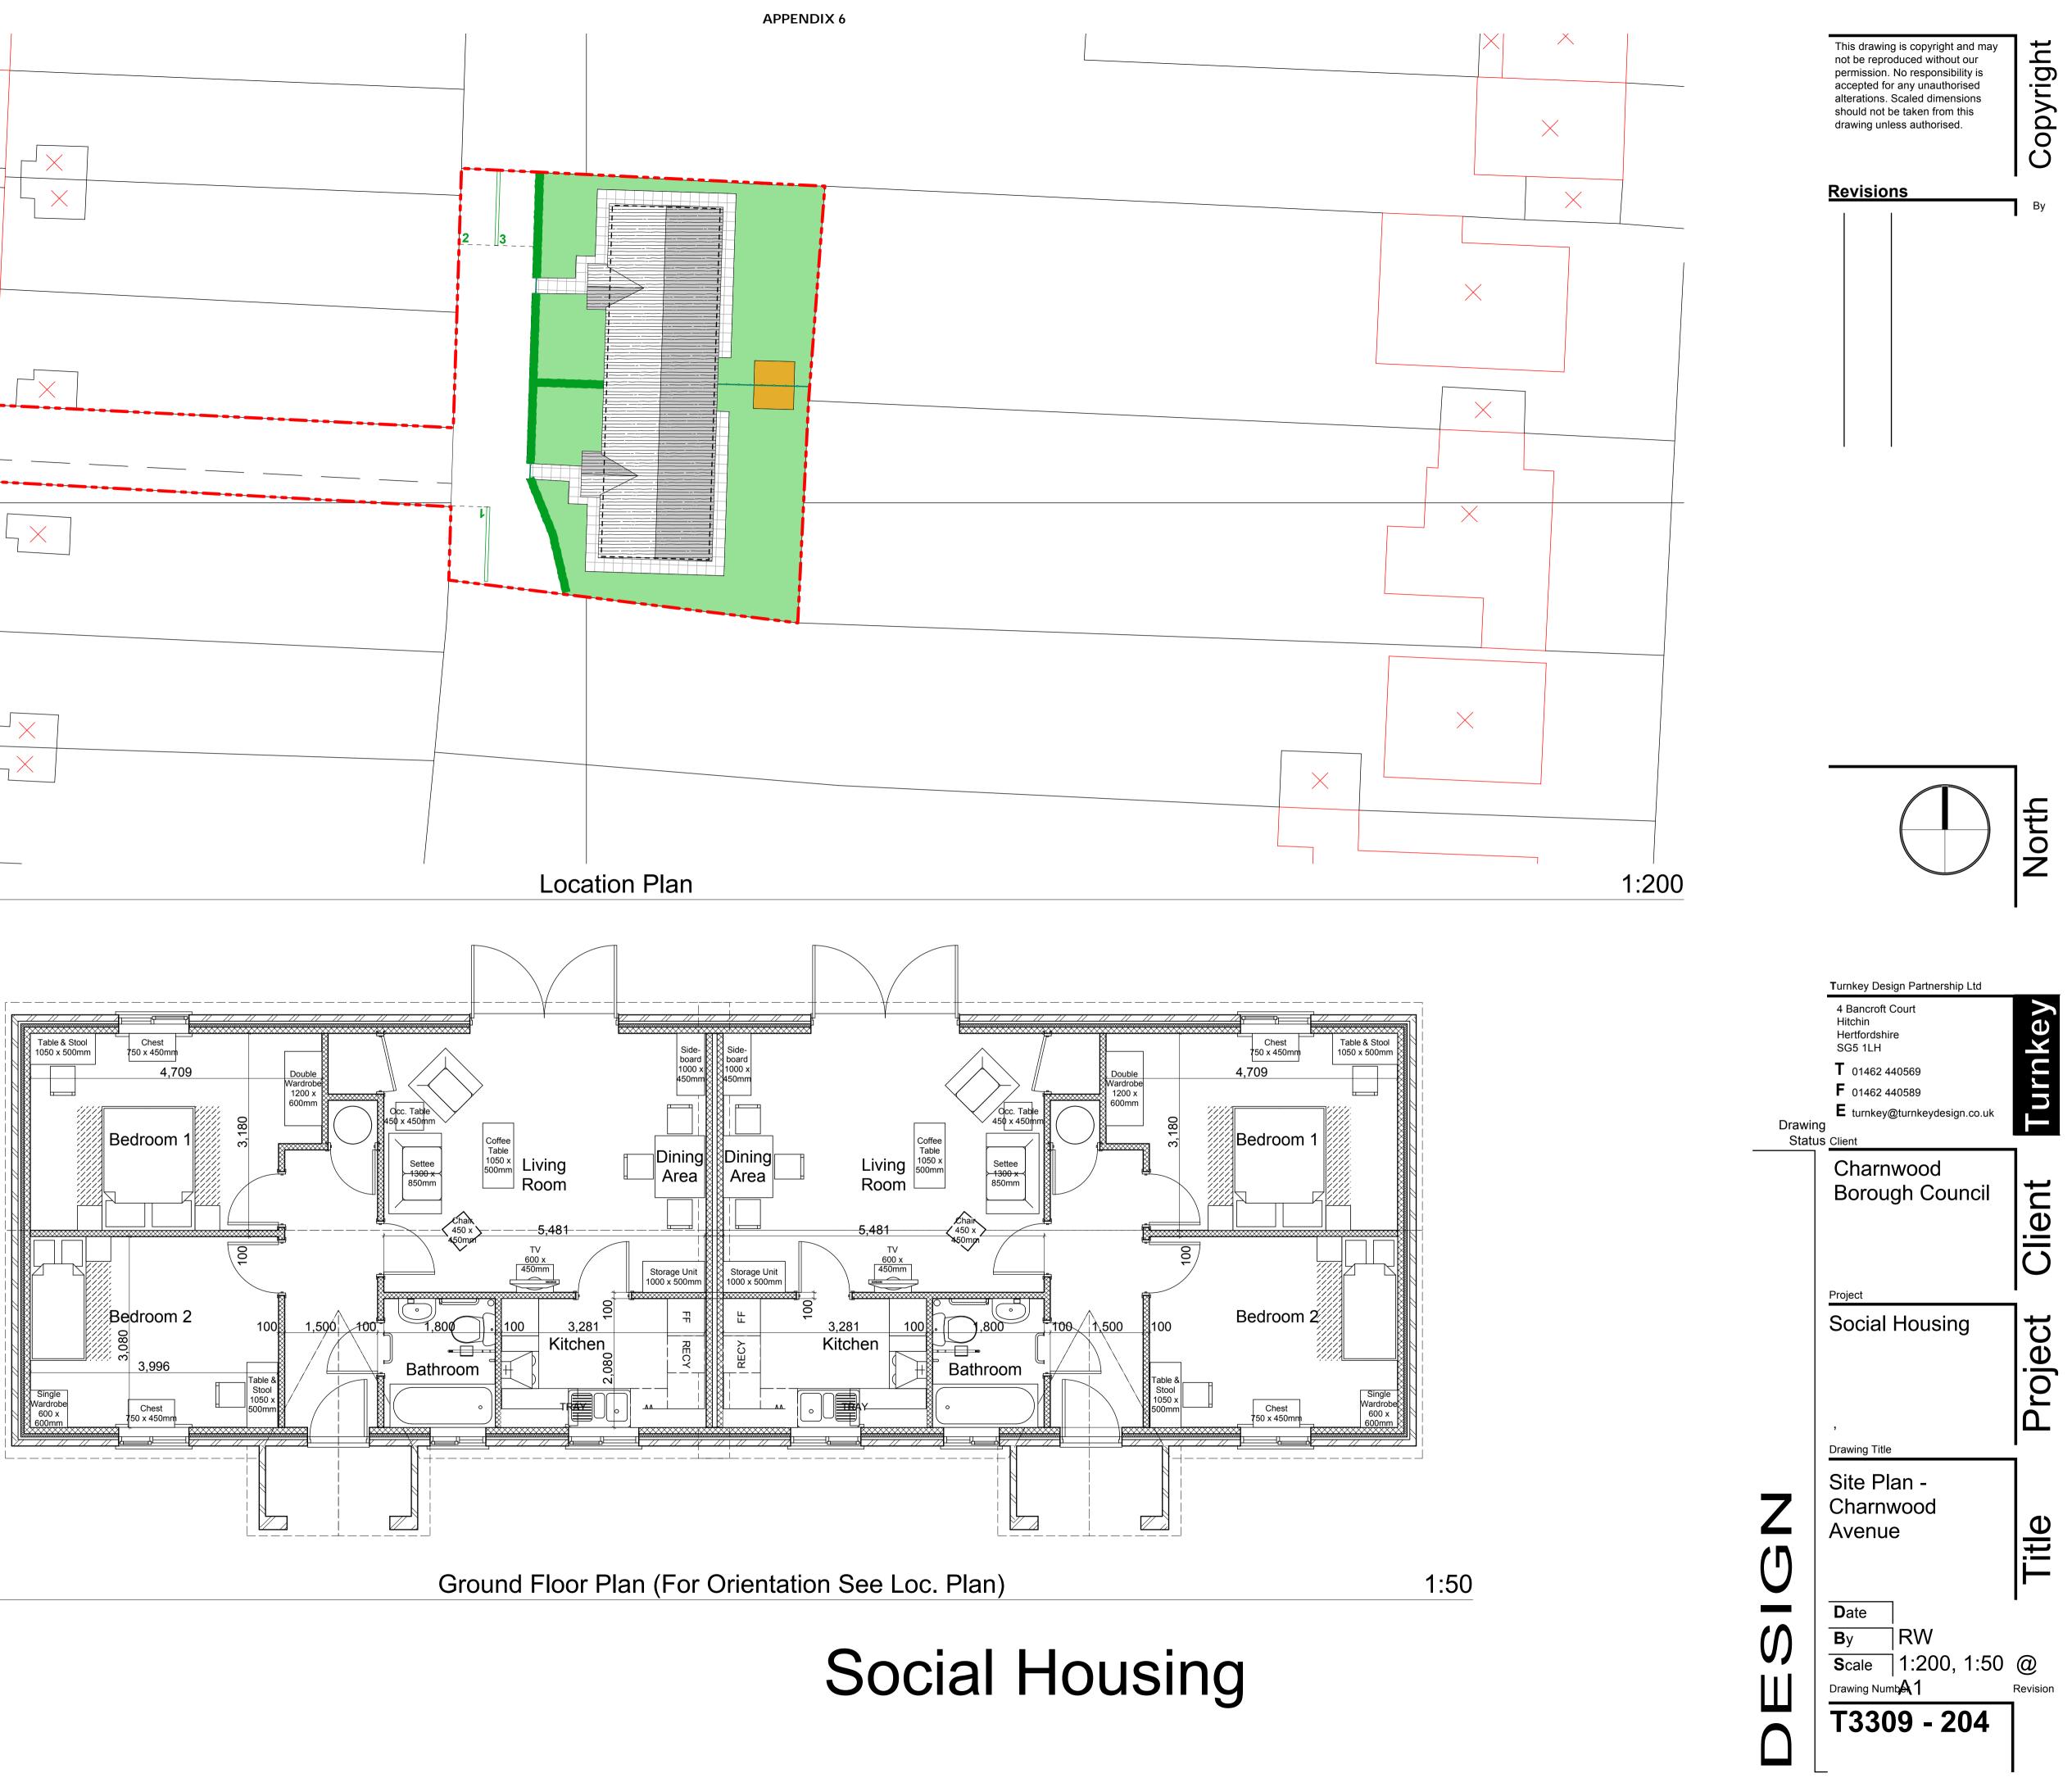

## <u>Report</u>

Appendix I lists the successful bidders for funding in the Local Authority New Build Programme, Round 2. Our allocation was 9 dwellings.

The Schemes approved for Charnwood Borough Council are:

- I. Three Houses at St Winefride Road, Shepshed (Appendix 2)
- 2. One bungalow at Glenfield, Shepshed (Appendix 3)
- 3. One bungalow at Newton Close, Barrow (Appendix 4)
- 4. Two Houses at Redhill Lane Thurmaston (Appendix 5)
- 5 Two bungalows at Charnwood Avenue Thurmaston (Appendix 6)