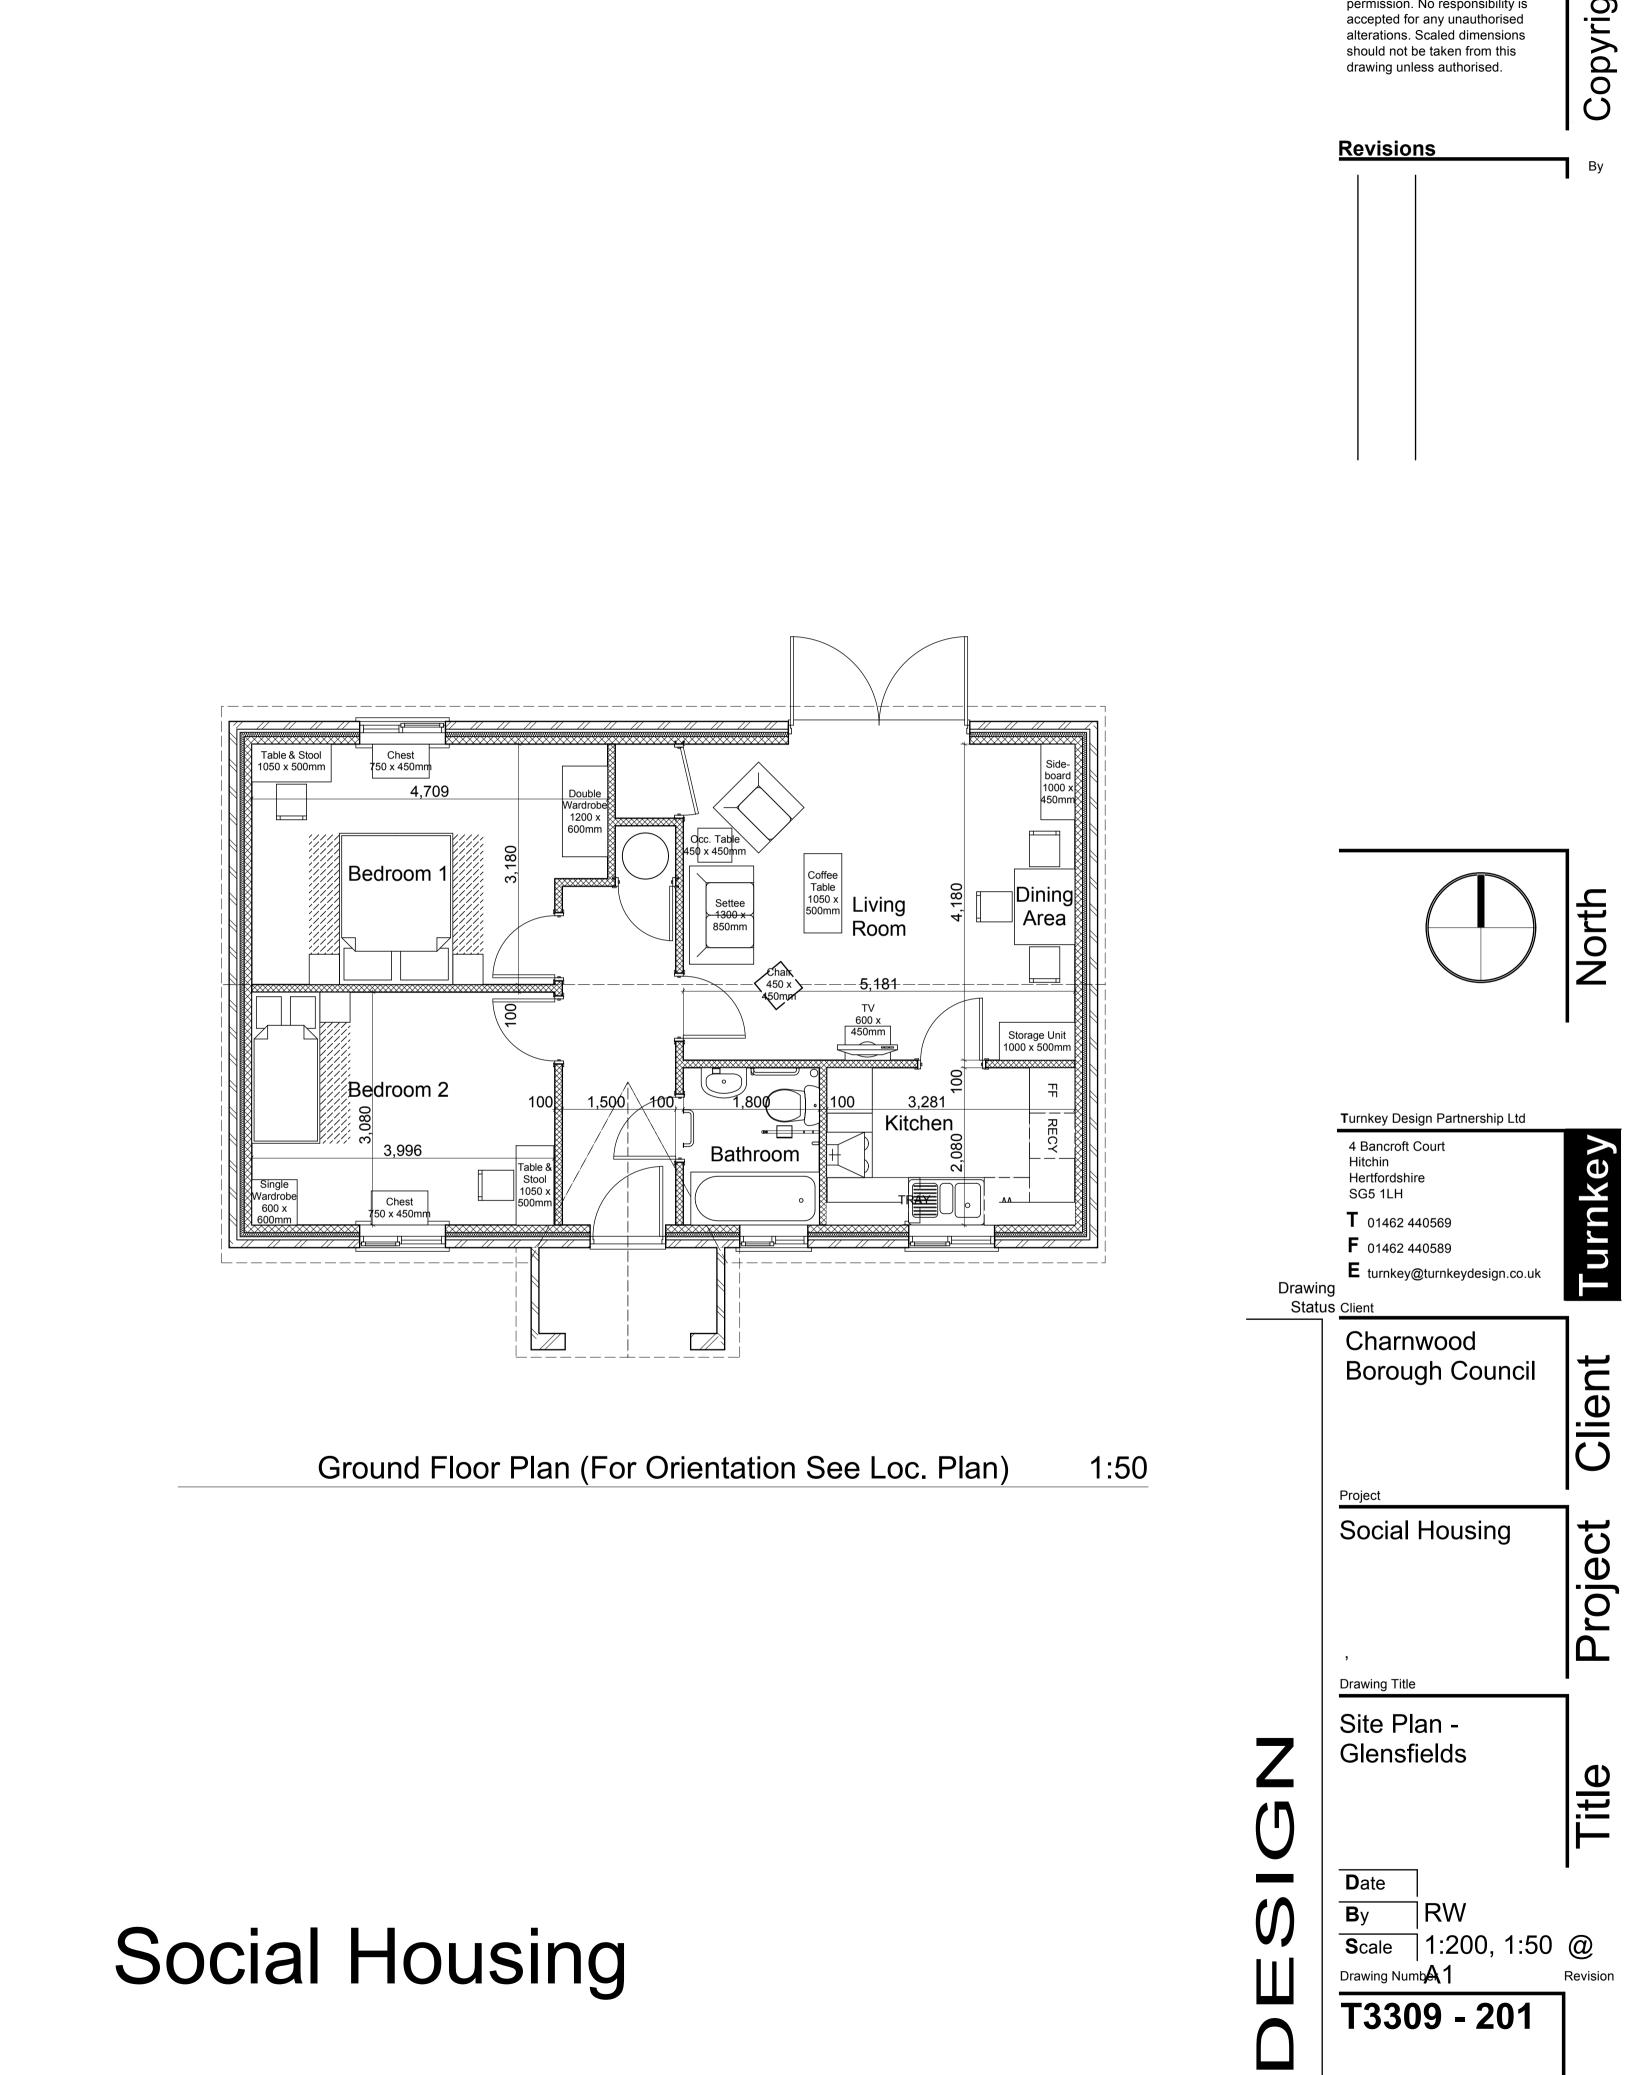

- I. Three Houses at St Winefride Road, Shepshed (Appendix 2)
- 2. One bungalow at Glenfield, Shepshed (Appendix 3)
- 3. One bungalow at Newton Close, Barrow (Appendix 4)
- 4. Two Houses at Redhill Lane Thurmaston (Appendix 5)
- 5 Two bungalows at Charnwood Avenue Thurmaston (Appendix 6)

This scheme has to be delivered within the timescales of the Home and Communities Agency. The planned commencement date is June 2010 with a completion of work at the end of January 2011.