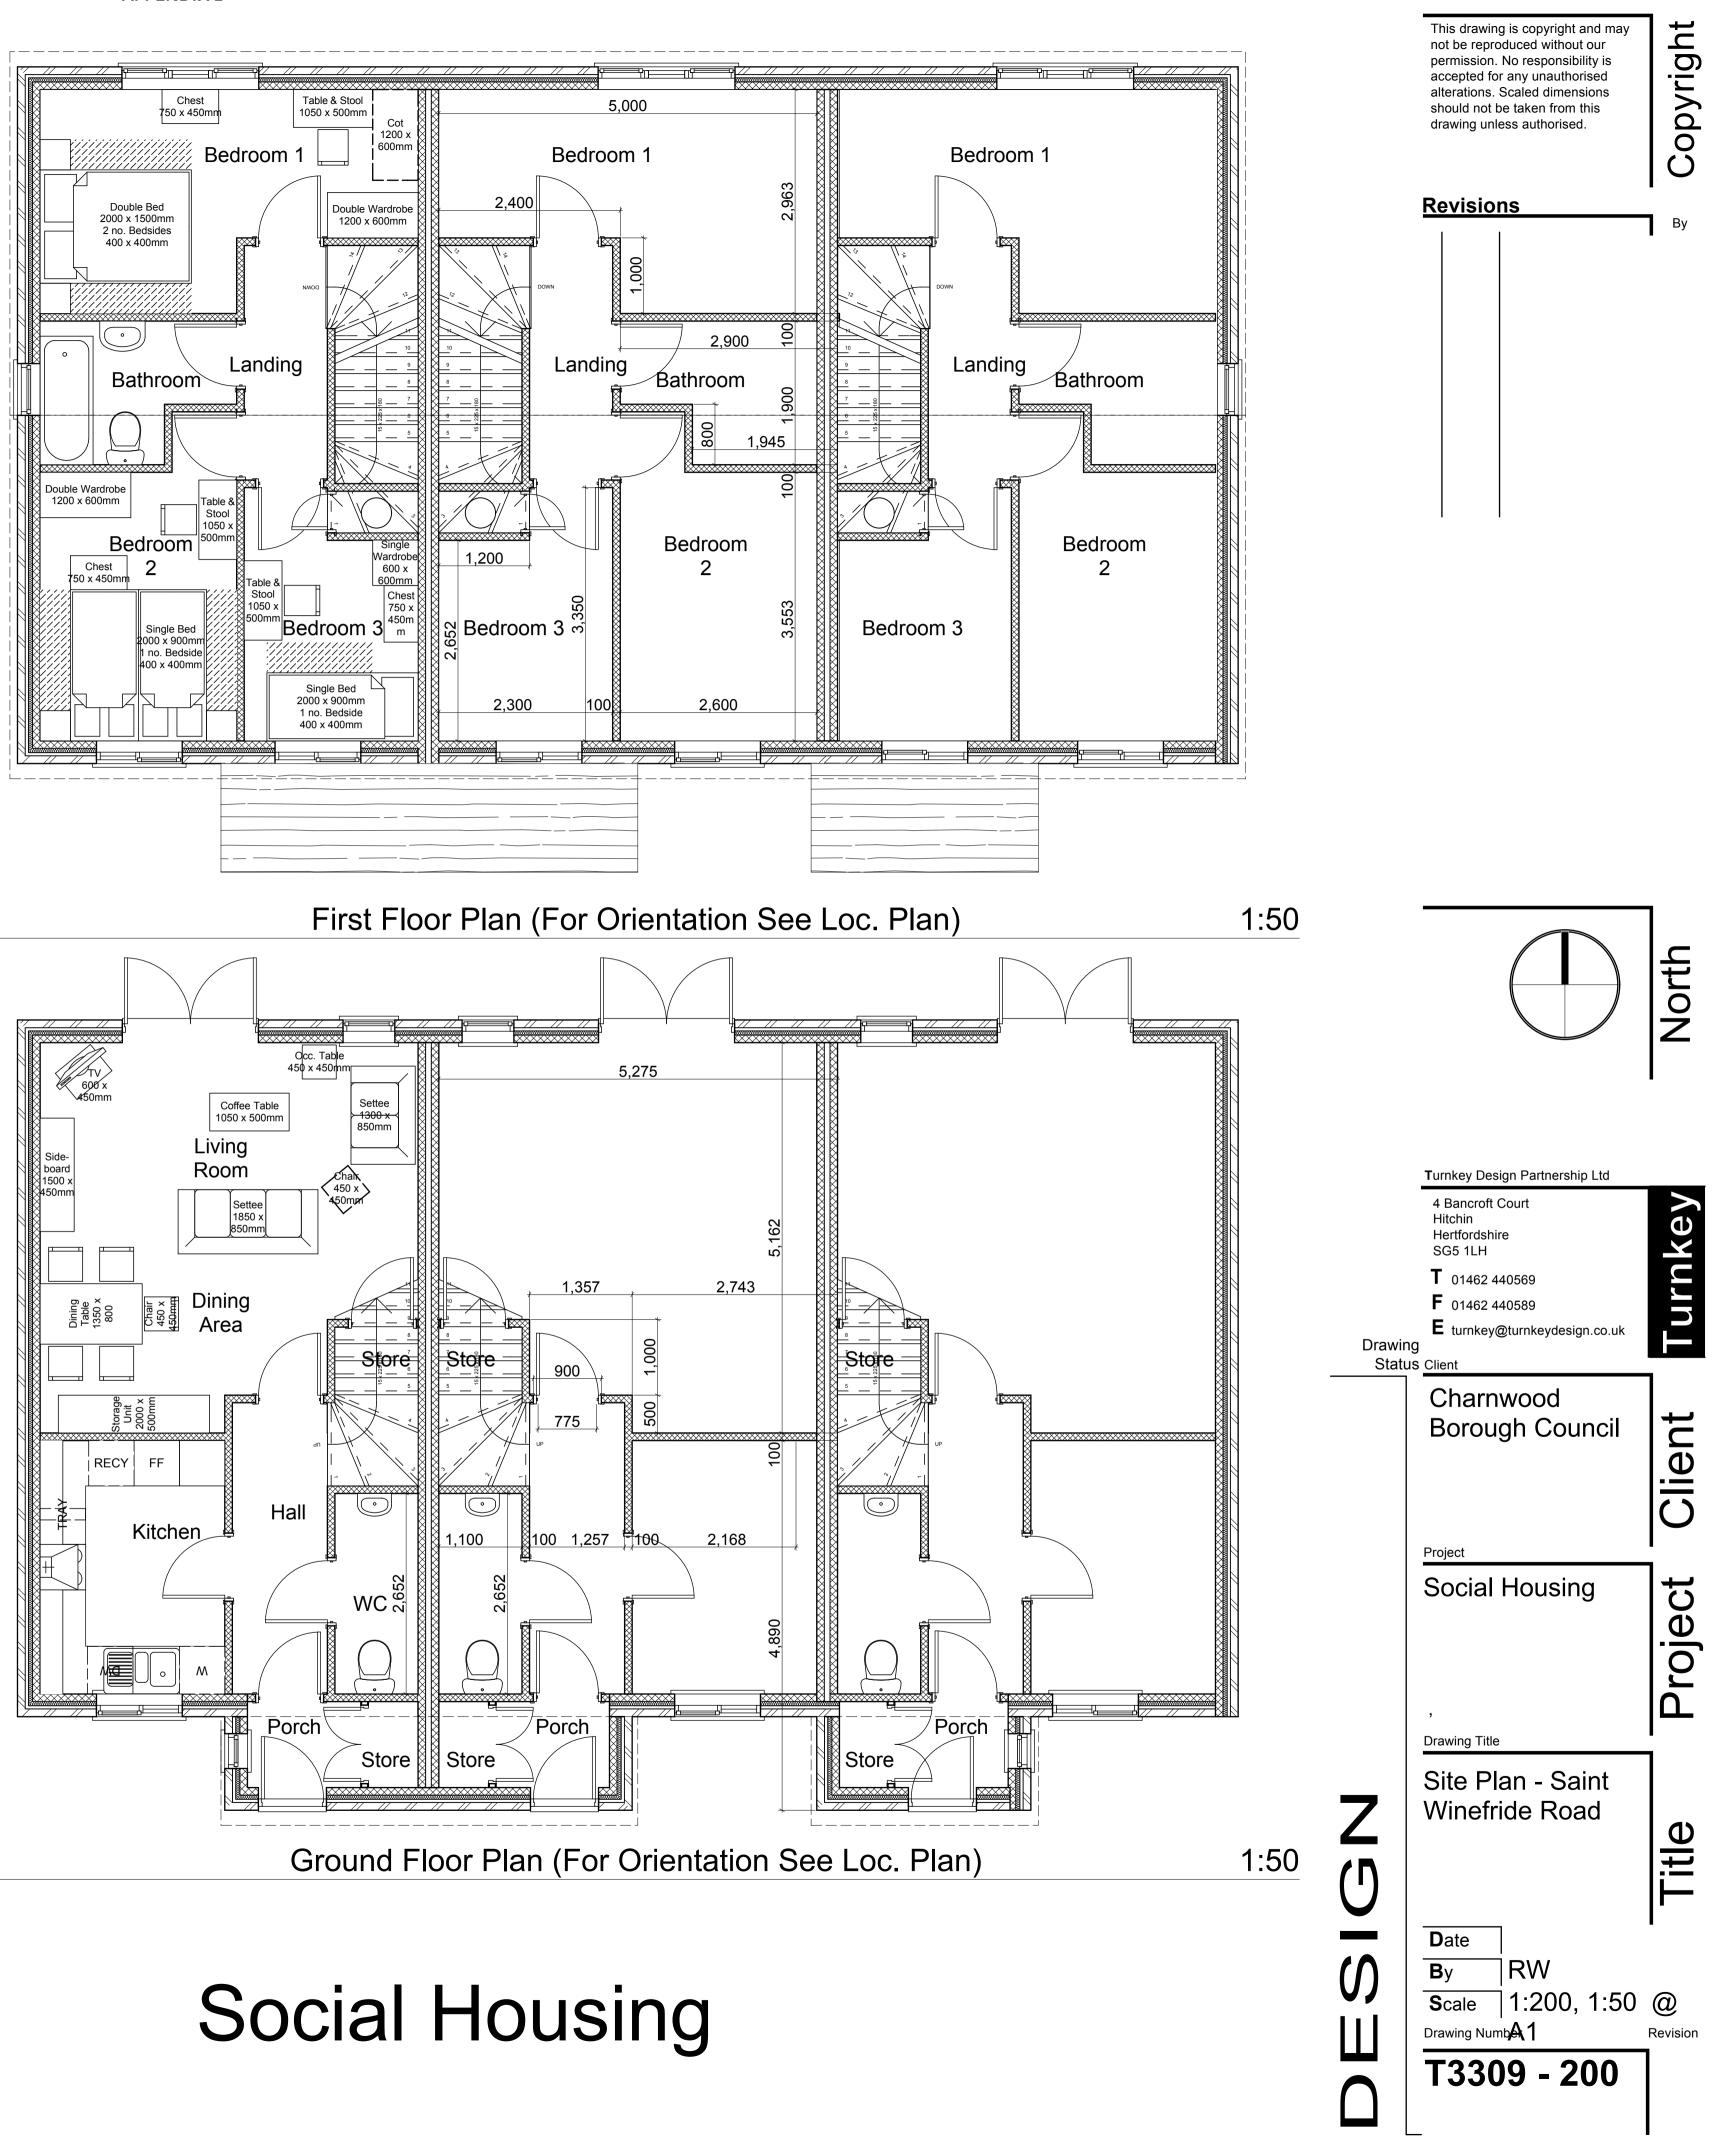

- I. Three Houses at St Winefride Road, Shepshed (Appendix 2)
- 2. One bungalow at Glenfield, Shepshed (Appendix 3)
- 3. One bungalow at Newton Close, Barrow (Appendix 4)
- 4. Two Houses at Redhill Lane Thurmaston (Appendix 5)
- 5 Two bungalows at Charnwood Avenue Thurmaston (Appendix 6)

This scheme has to be delivered within the timescales of the Home and Communities Agency. The planned commencement date is June 2010 with a completion of work at the end of January 2011.