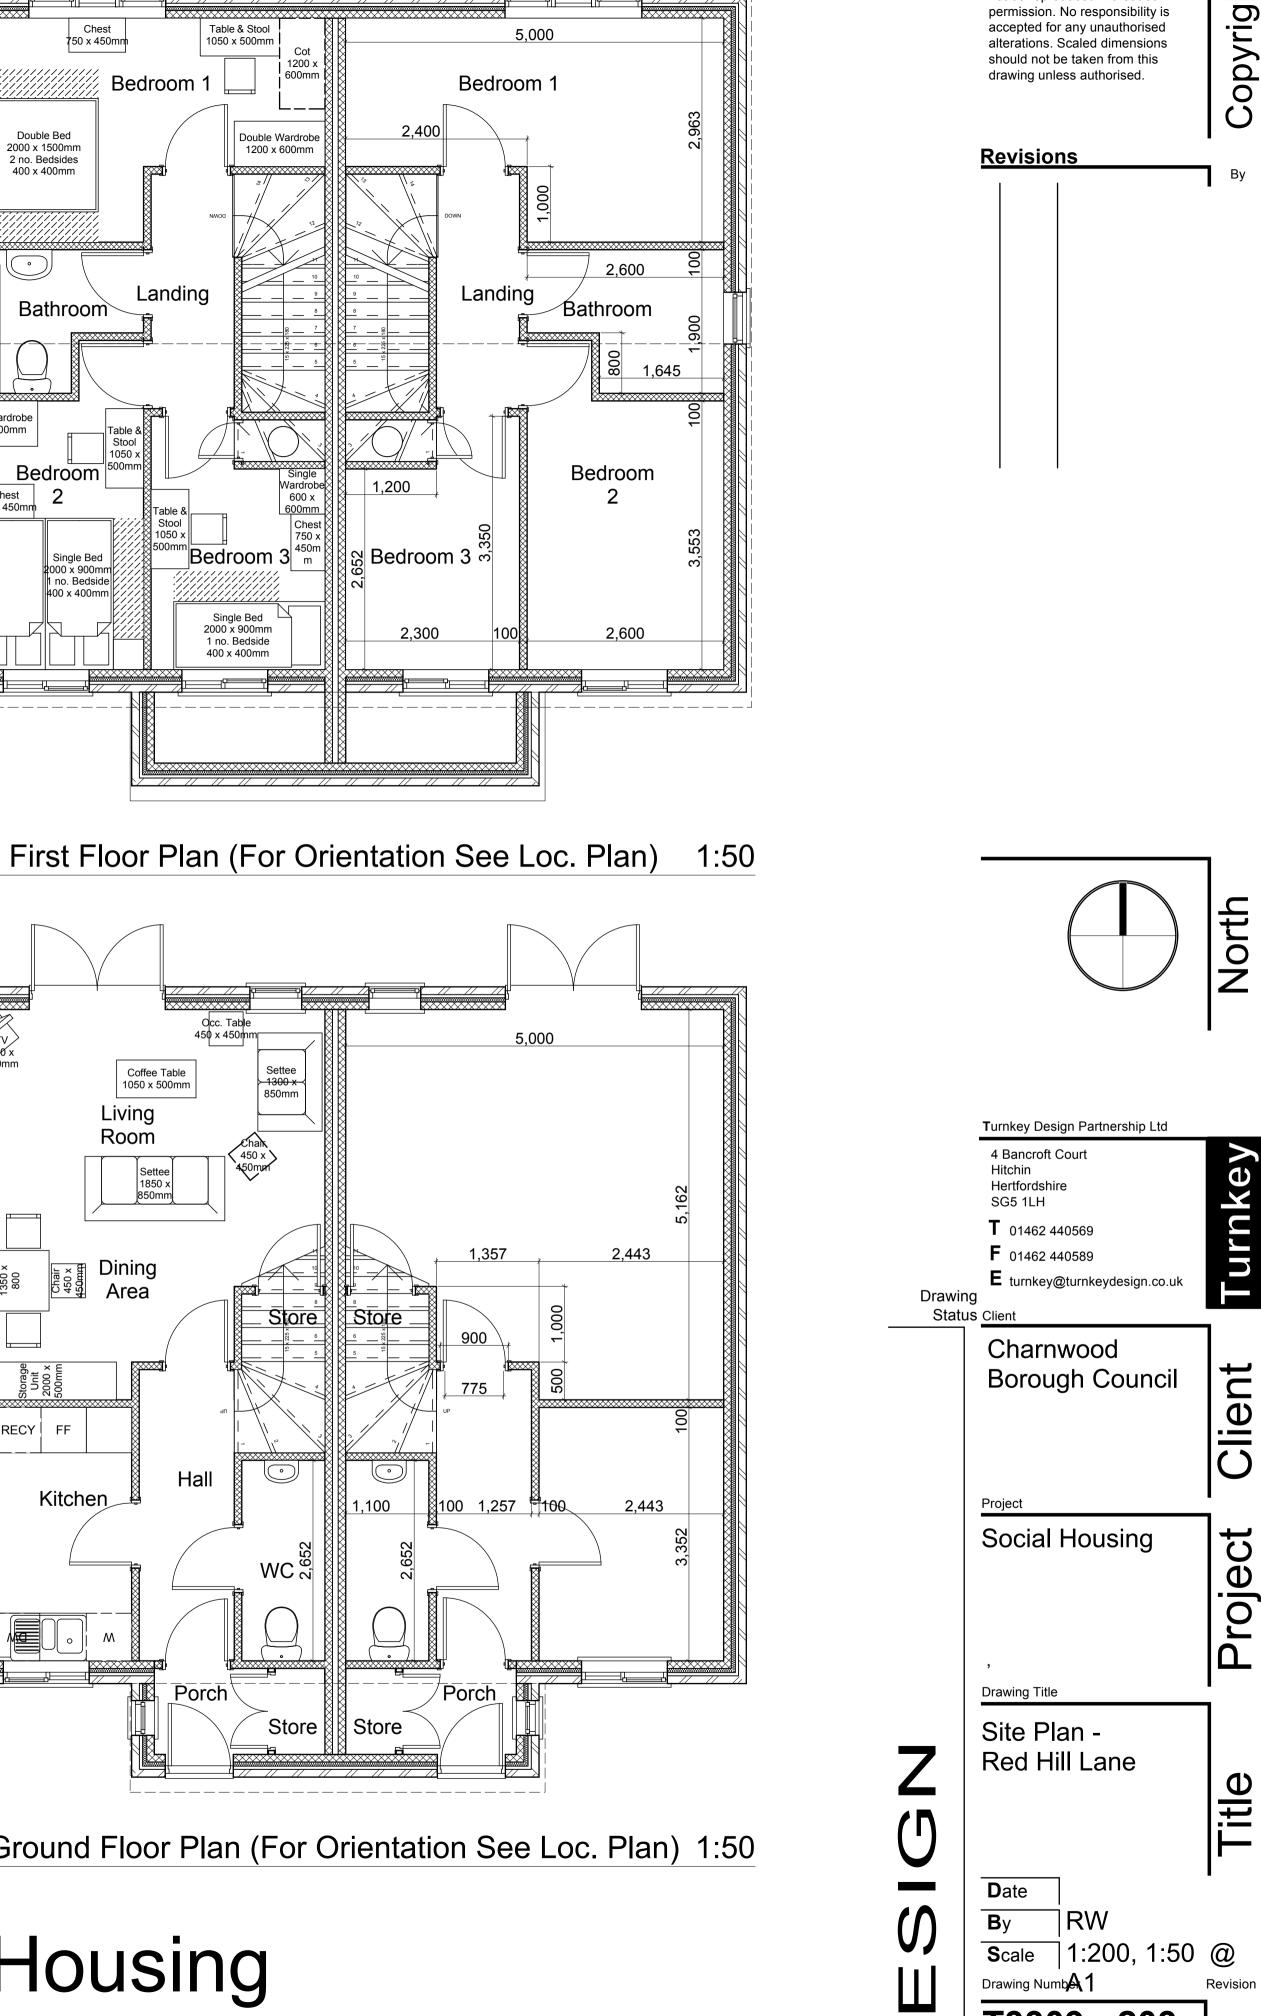

## <u>Report</u>

Appendix I lists the successful bidders for funding in the Local Authority New Build Programme, Round 2. Our allocation was 9 dwellings.

The Schemes approved for Charnwood Borough Council are:

- I. Three Houses at St Winefride Road, Shepshed (Appendix 2)
- 2. One bungalow at Glenfield, Shepshed (Appendix 3)
- 3. One bungalow at Newton Close, Barrow (Appendix 4)
- 4. Two Houses at Redhill Lane Thurmaston (Appendix 5)
- 5 Two bungalows at Charnwood Avenue Thurmaston (Appendix 6)