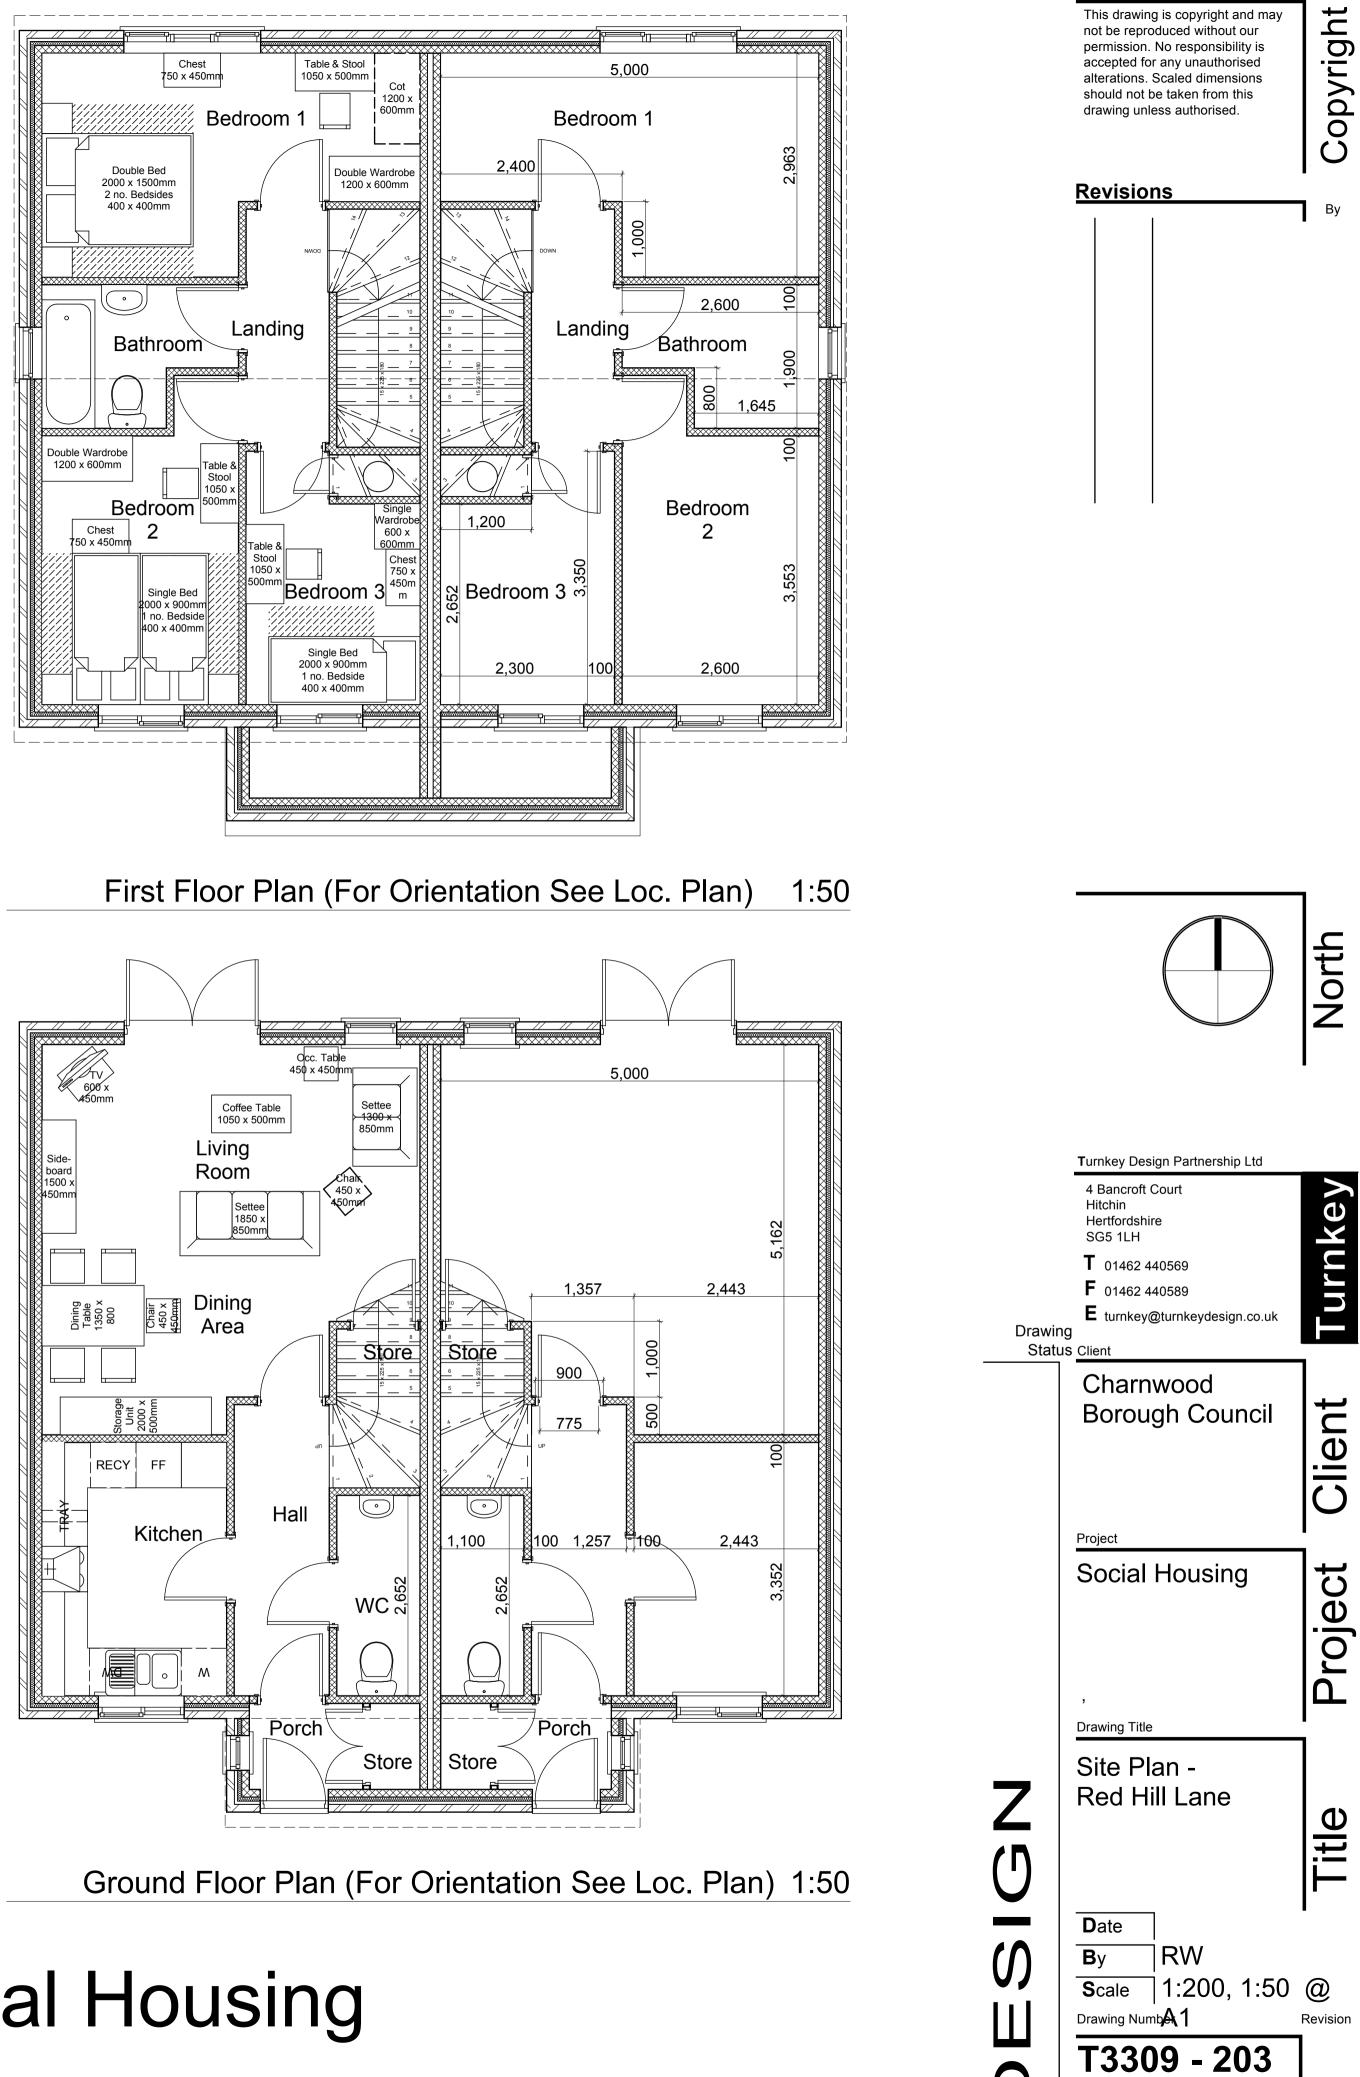

## <u>Report</u>

Appendix I lists the successful bidders for funding in the Local Authority New Build Programme, Round 2. Our allocation was 9 dwellings.

The Schemes approved for Charnwood Borough Council are:

- I. Three Houses at St Winefride Road, Shepshed (Appendix 2)
- 2. One bungalow at Glenfield, Shepshed (Appendix 3)
- 3. One bungalow at Newton Close, Barrow (Appendix 4)
- 4. Two Houses at Redhill Lane Thurmaston (Appendix 5)
- 5 Two bungalows at Charnwood Avenue Thurmaston (Appendix 6)