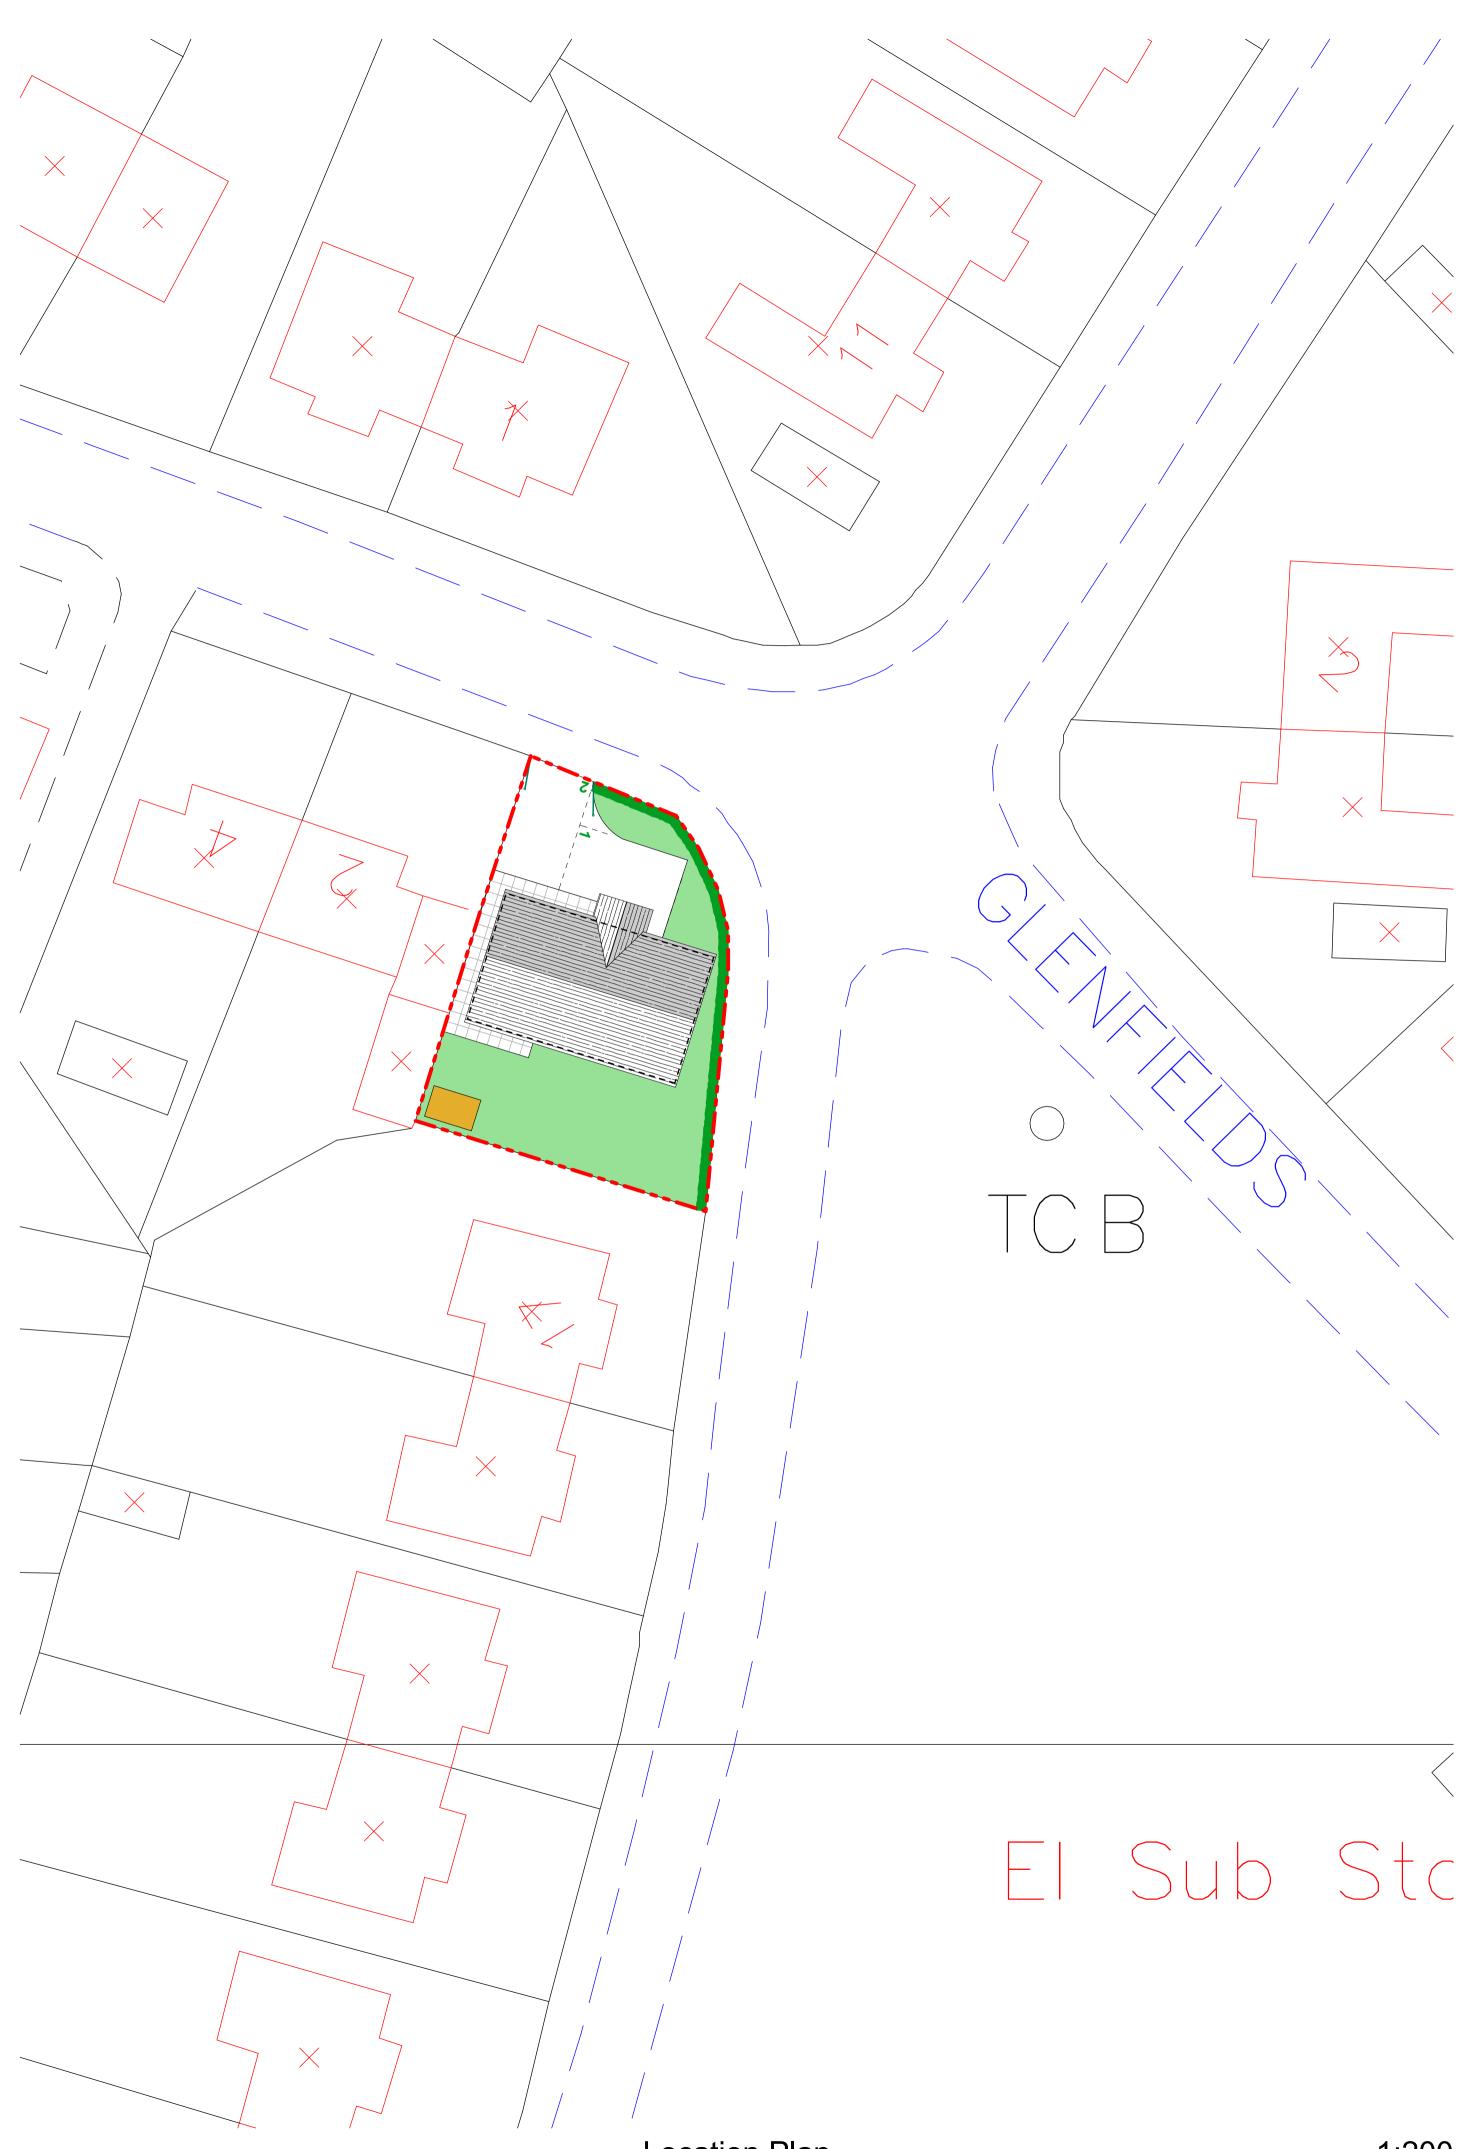

- I. Three Houses at St Winefride Road, Shepshed (Appendix 2)
- 2. One bungalow at Glenfield, Shepshed (Appendix 3)
- 3. One bungalow at Newton Close, Barrow (Appendix 4)
- 4. Two Houses at Redhill Lane Thurmaston (Appendix 5)
- 5 Two bungalows at Charnwood Avenue Thurmaston (Appendix 6)

This scheme has to be delivered within the timescales of the Home and Communities Agency. The planned commencement date is June 2010 with a completion of work at the end of January 2011.