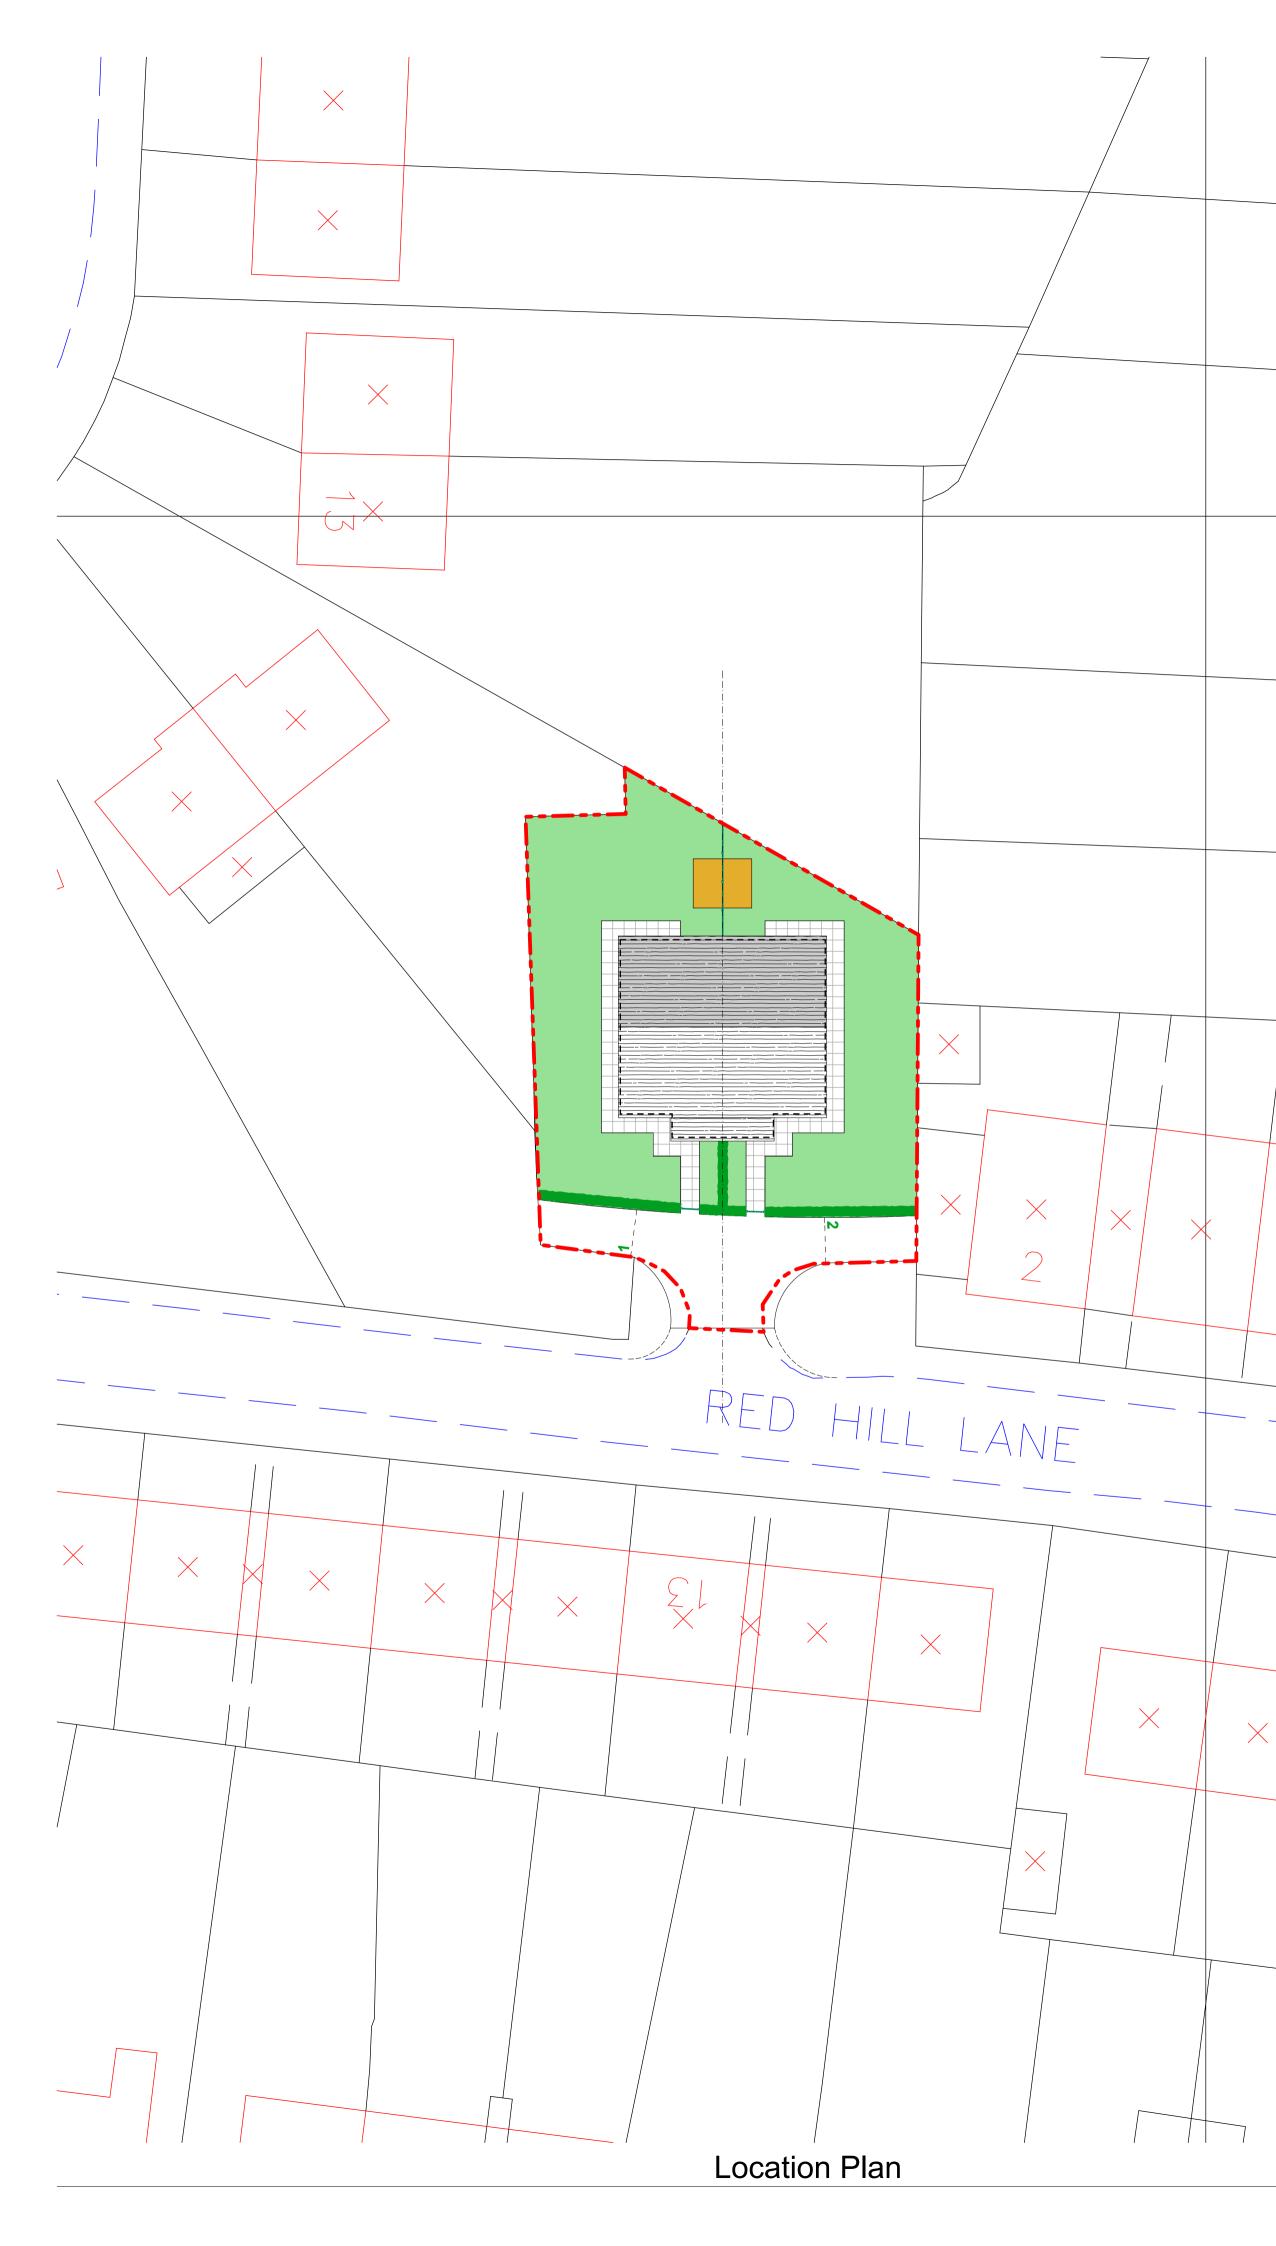

- I. Three Houses at St Winefride Road, Shepshed (Appendix 2)
- 2. One bungalow at Glenfield, Shepshed (Appendix 3)
- 3. One bungalow at Newton Close, Barrow (Appendix 4)
- 4. Two Houses at Redhill Lane Thurmaston (Appendix 5)
- 5 Two bungalows at Charnwood Avenue Thurmaston (Appendix 6)