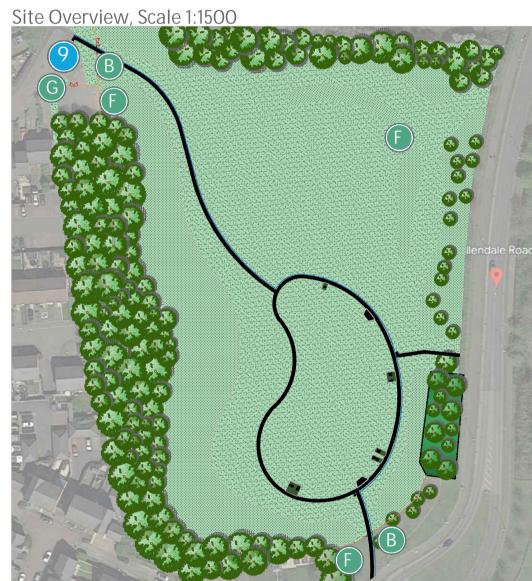

Tarmac laid over MOT type 1 and defined with PCC

Motorcycle Prohibiting Gate

Kissing Gate

Proposed Conduit subject to site survey 'Potential future project'

Softworks by Others

Plastic knee rail fencing

Vehicle Barrier Gate