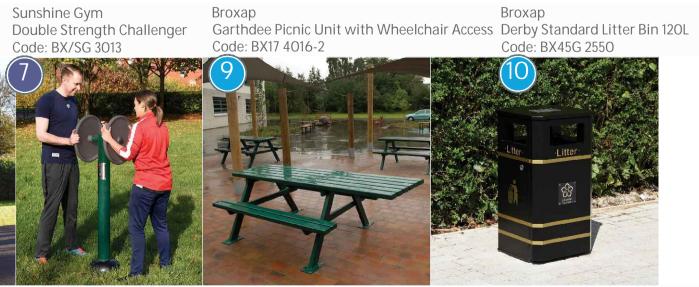

Tarmac laid over MOT type 1 and defined with PCC

Motorcycle Prohibiting Gate

Kissing Gate

Proposed Conduit subject to site survey 'Potential future project'

Softworks by Others

Plastic knee rail fencing

Vehicle Barrier Gate

Grass matting 'ecosmart' safer surfacing to areas where CFH is greater than 0.6m or required to reduce wear. Premium Grade Turf laid beneath.



| Е        | 22/09/23 | Revised to client comments | LB |
|----------|----------|----------------------------|----|
| D        | 14/09/23 | Tarmac Pads Added          | LB |
| С        | 23/08/23 | Design Amendments          | CF |
| В        | 14/08/23 | Design Amendments          | CF |
| Α        | 26/07/23 | Design Amendments          | CF |
| Revision |          |                            |    |











Code: BX/SG 3008







Code: BX/SG 3009

Code: BX/SG 3001