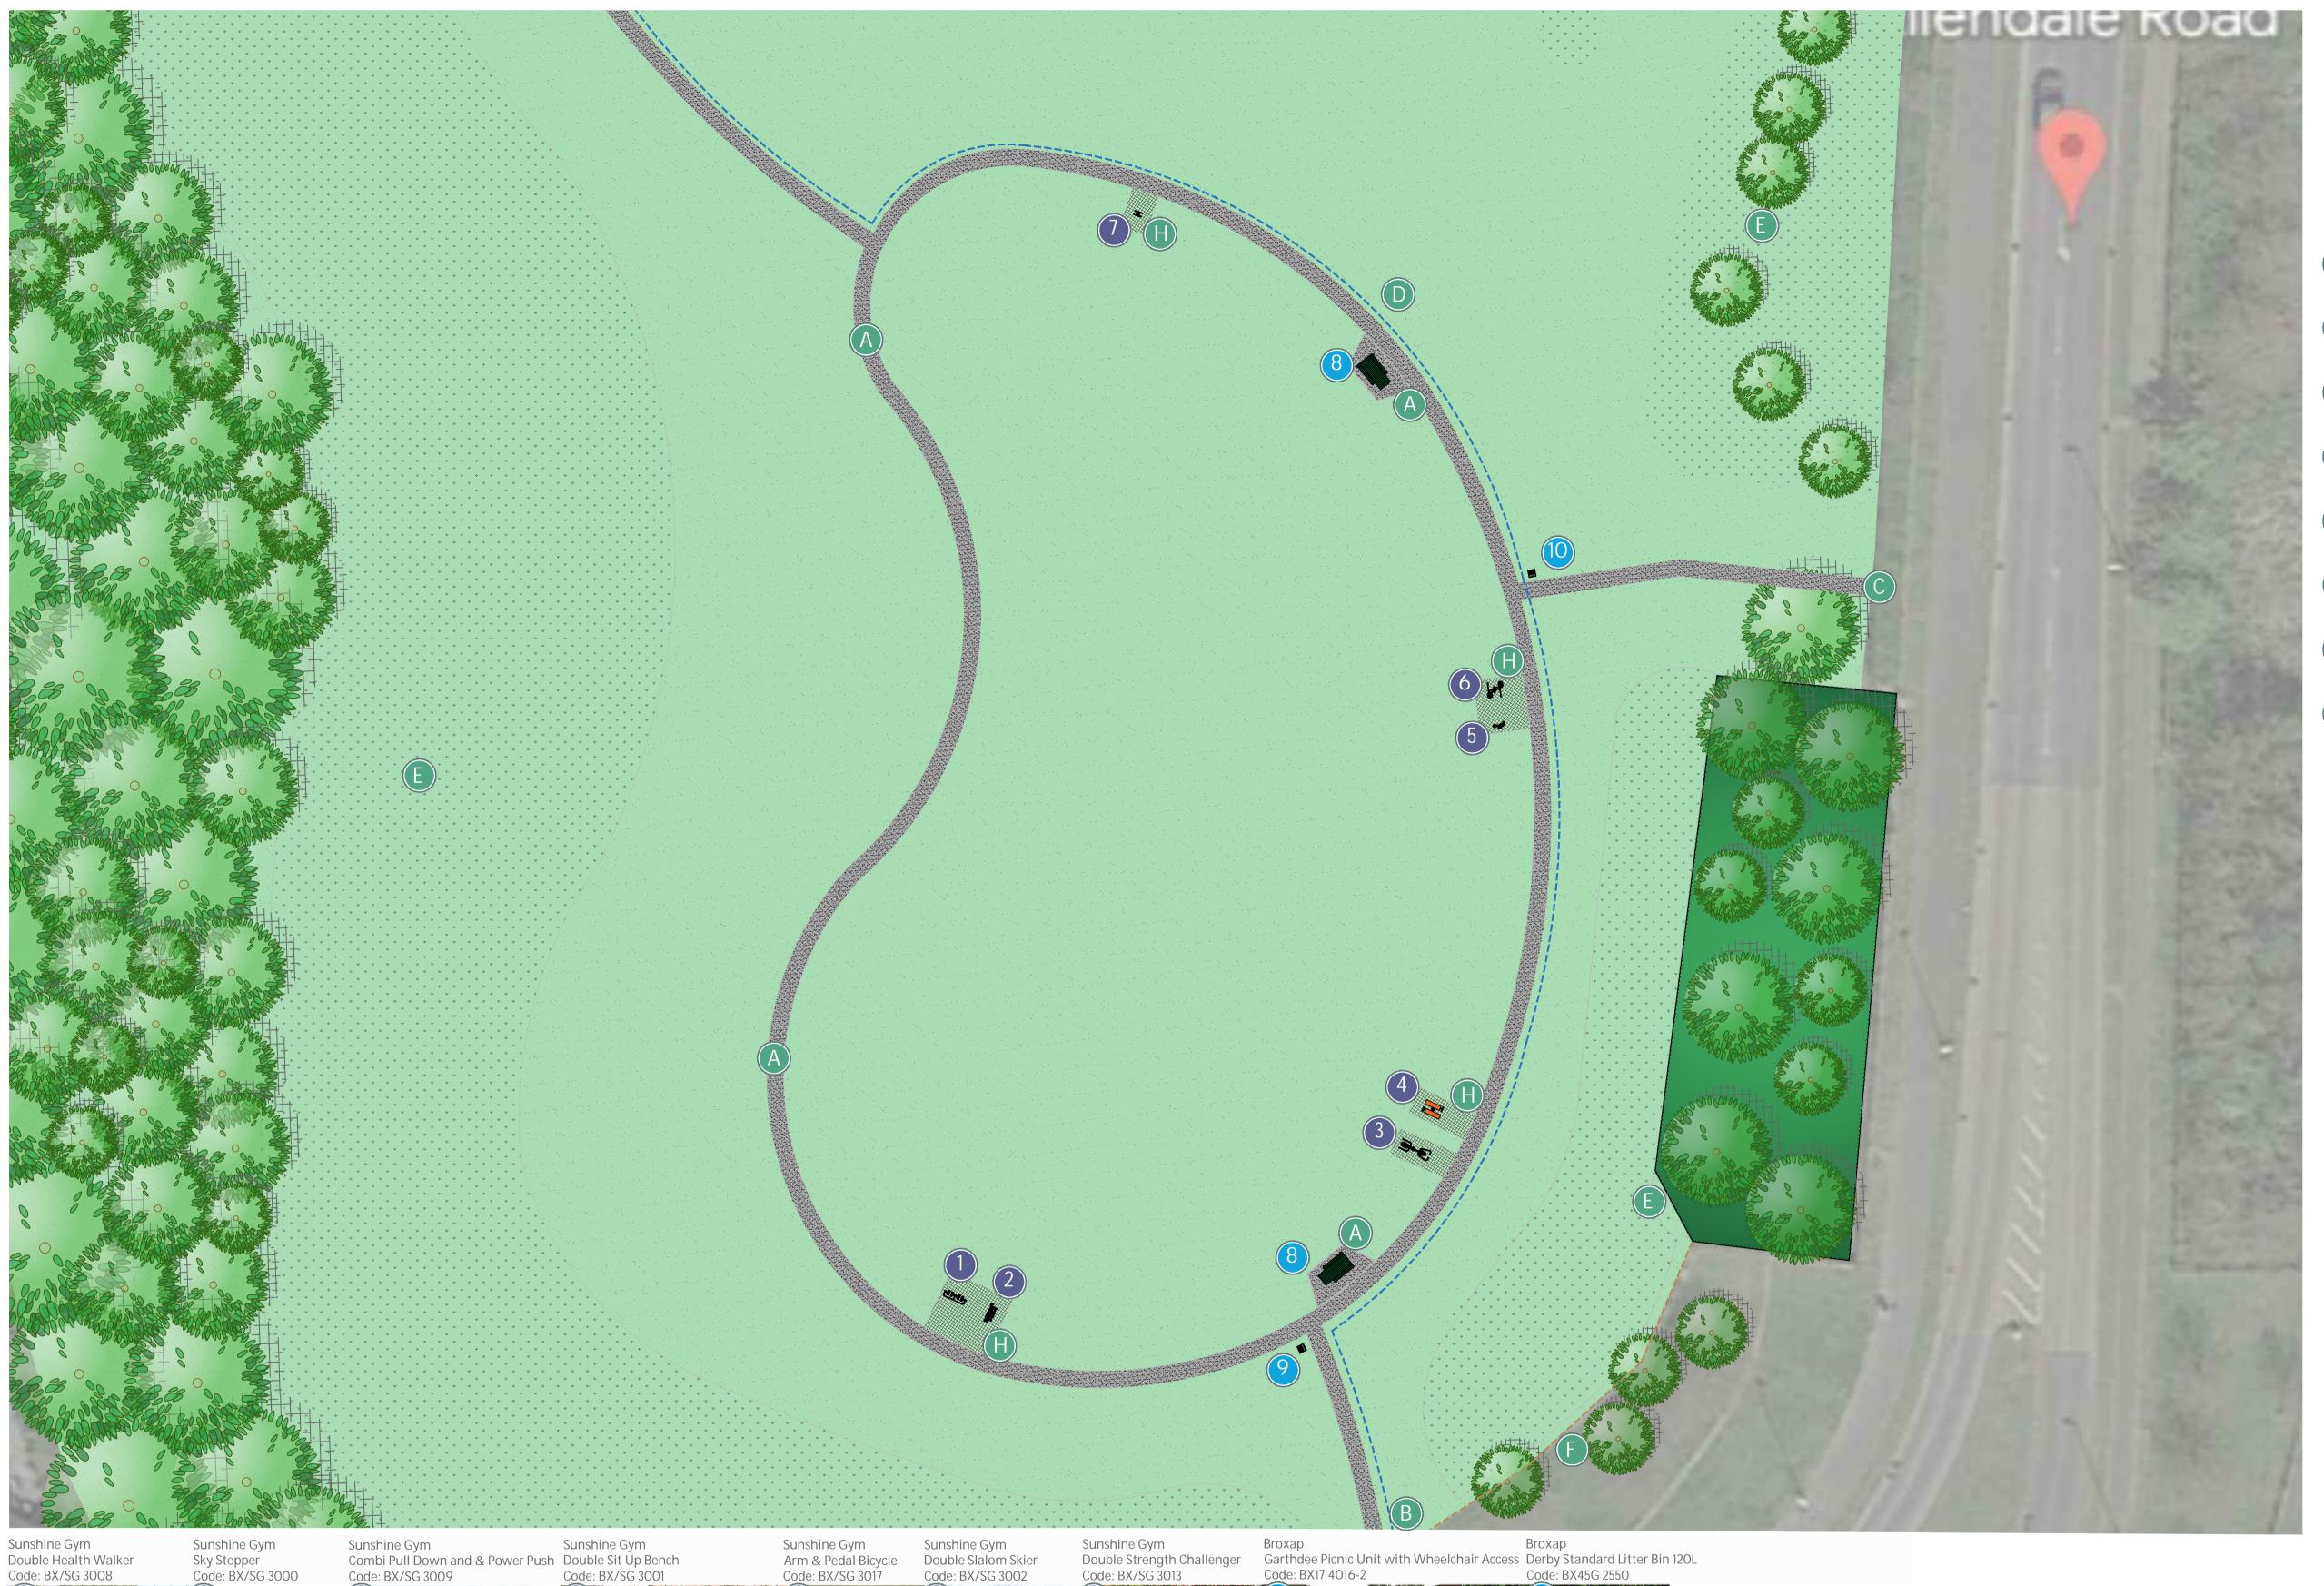

Tarmac laid over MOT type 1 and defined with PCC

Motorcycle Prohibiting Gate

Kissing Gate

Proposed Conduit subject to site survey 'Potential future project'

Softworks by Others

Plastic knee rail fencing

Vehicle Barrier Gate

Code: BX/SG 3008

Code: BX/SG 3009

Code: BX/SG 3001