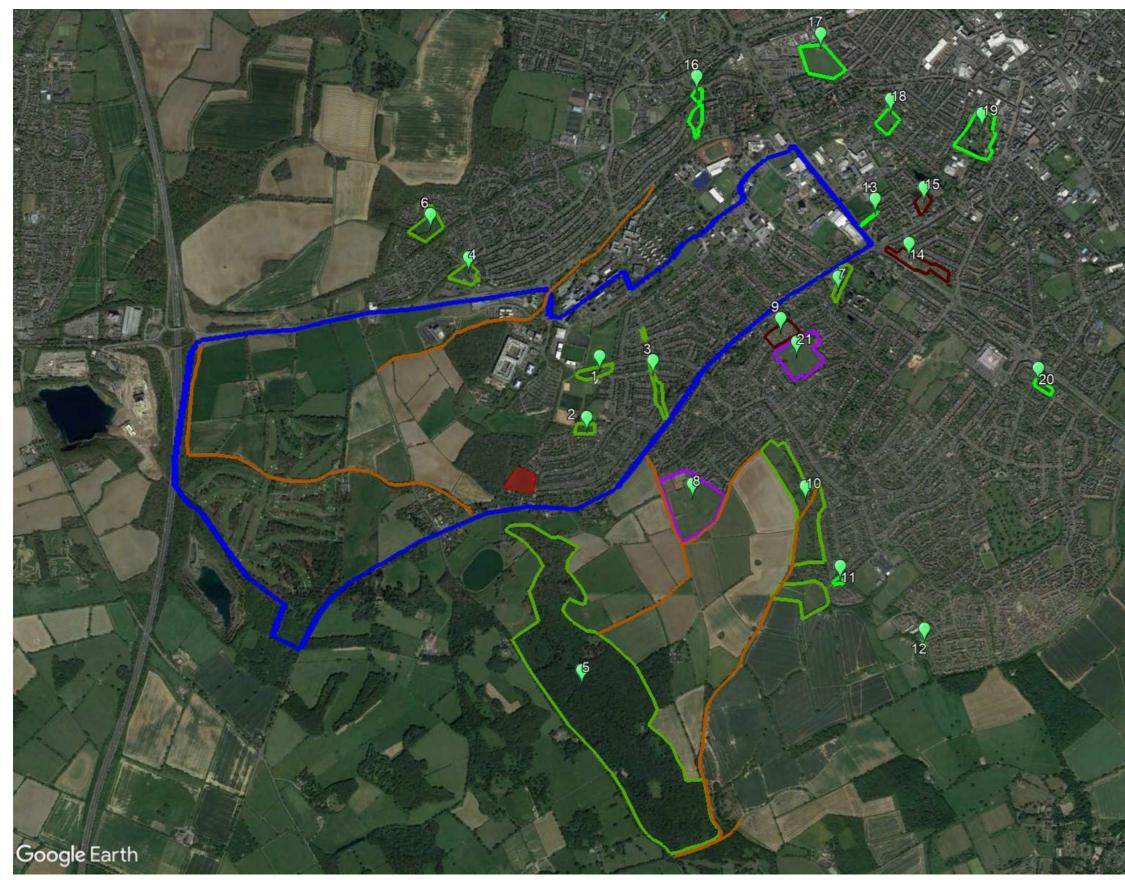

**Report Title:** Proof of Evidence (Planning) Appendix 2: Location of Existing Open Space and Recreational Facilities

nineteen47 Reference: n1875P

Date: 28<sup>th</sup> February 2023

| Кеу:                                                            |      |
|-----------------------------------------------------------------|------|
| <ul> <li>Appeal Site</li> <li>Nanpantan Ward Boundar</li> </ul> | v    |
| Open Space                                                      |      |
| Sports Fields Allotments                                        |      |
| PROW / Bridleway                                                |      |
| AND A                                                           |      |
|                                                                 | 8 10 |
|                                                                 | 2    |
|                                                                 | 1    |
|                                                                 | X    |
|                                                                 |      |
|                                                                 |      |
| No Alles                                                        |      |
|                                                                 |      |
| - KANARA                                                        |      |
| 1 km                                                            | N    |

| Open Space / Recreational<br>Facility         | Distance<br>from Appeal<br>Site | Walking<br>Distance<br>from Appeal<br>Site | Distance from<br>Nanpantan<br>Ward |
|-----------------------------------------------|---------------------------------|--------------------------------------------|------------------------------------|
| Within Nanpantan Ward                         |                                 |                                            |                                    |
| 1. Kirkstone Drive Play Area<br>(LEAP)        | 665m                            | 1.1km                                      | N/A                                |
| 2. Nicholson Road Green                       | 380m                            | 600m                                       | N/A                                |
| 3. Mardale Way Field                          | 830m                            | 900m                                       | N/A                                |
| Outside Nanpantan Ward                        |                                 |                                            |                                    |
| 4. Old Ashby Road Park<br>(LEAP/TEENAGE)      | 1.13km                          | 2.1km                                      | 70m                                |
| 5. Jubilee Woods / Outwoods                   | 220m                            | 2.1km                                      | 180m                               |
| 6. Stapleford Memorial Park                   | 1.32km                          | 2.6km                                      | 346m                               |
| 7. Holt Drive Play Area (LEAP)                | 1.88km                          | 2.2km                                      | 20m                                |
| 8. Nanpantan Sports Field                     | 688m                            | 1.0km                                      | 160m                               |
| 9. Lodge Farm Allotments                      | 1.44km                          | 1.8km                                      | 133m                               |
| 10.Moat Road Open Space /<br>Play Area (LEAP) | 1.23km                          | 2.0km                                      | 406m                               |
| 11.Beck Crescent Play Area<br>(LAP)           | 1.7km                           | 2.9km                                      | 1.2km                              |
| 12.Newstead Way Play Area<br>(LAP)            | 2.26km                          | 3.6km                                      | 1.77km                             |
| 13.Emmanuel Way Play Area<br>(LEAP)           | 2.31km                          | 2.7km                                      | 140m                               |
| 14. Mountfields Allotments                    | 2.28km                          | 2.5km                                      | 80m                                |
| 15. Ingle Pingle Allotments                   | 2.5km                           | 2.9km                                      | 300m                               |
| 16.Garendon Road Play Area<br>(LEAP)          | 2.26km                          | 3.1km                                      | 532m                               |
| 17.Cumberland Field (NEAP)                    | 2.75km                          | 3.6km                                      | 555m                               |
| 18.Radmoor Road Park<br>(LEAP/TEENAGE)        | 2.73km                          | 3.4km                                      | 530m                               |
| 19.Queen's Park (NEAP)                        | 3.0km                           | 3.3km                                      | 865m                               |
| 20.Farnham Road Play Area<br>(LEAP)           | 2.77km                          | 3.8km                                      | 1.13km                             |
| 21.Lodge Farm Playing Fields                  | 1.5km                           | 2.0km                                      | 200m                               |