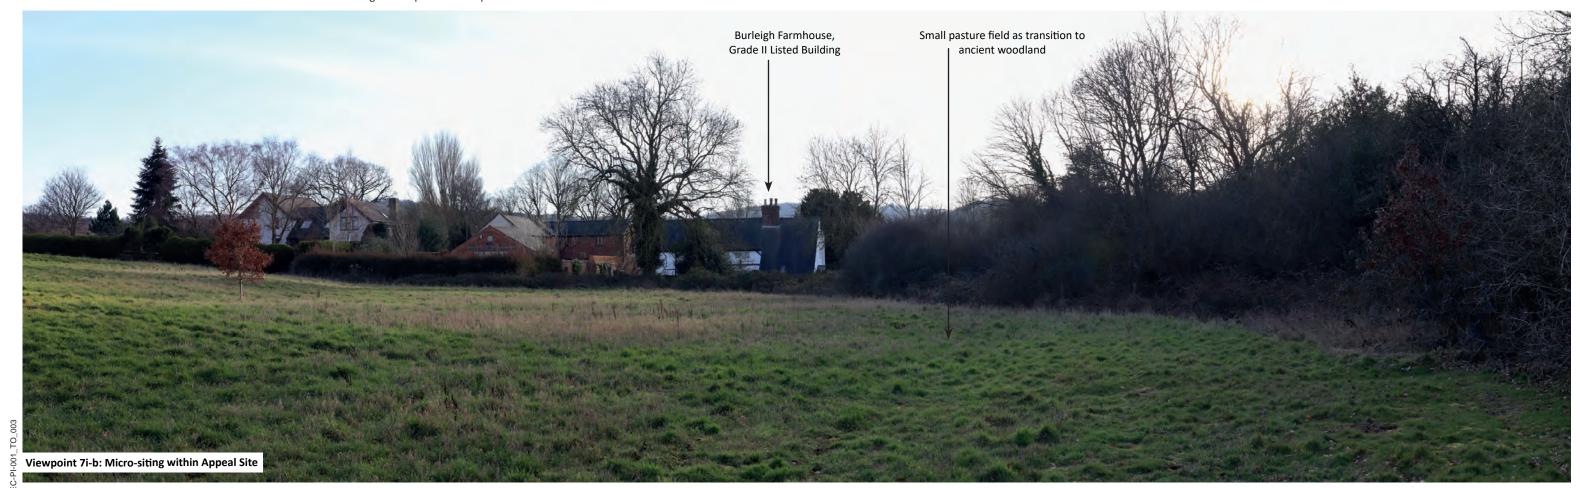

Grid Reference: E:451000, N:317773, Direction Of View: East Camera Elevation: 1.5m Above Ground Level. Distance From Nearest Edge Of Proposed Development Site: 0.16km

Grid Reference: E:451000, N:317773, Direction Of View: South Camera Elevation: 1.5m Above Ground Level. Distance From Nearest Edge Of Proposed Development Site: 0.16km