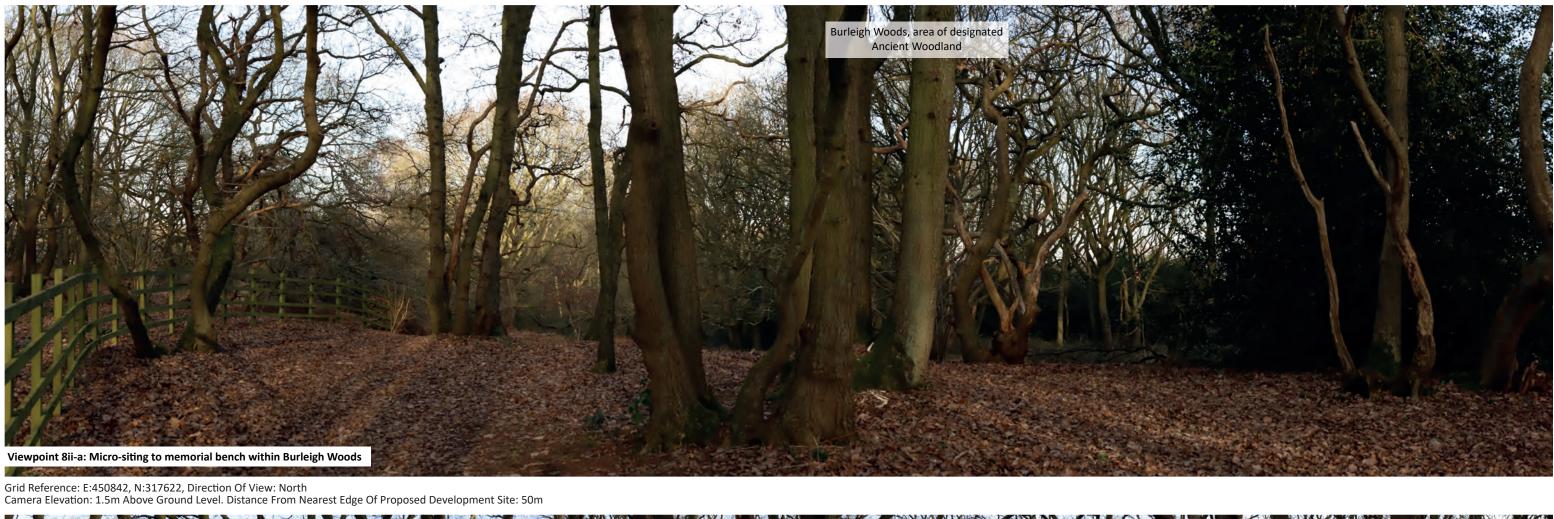

REFERENCE CBC-LEC-PI-002

Grid Reference: E:450842, N:317622, Direction Of View: East Camera Elevation: 1.5m Above Ground Level. Distance From Nearest Edge Of Proposed Development Site: 50m

To be printed at A1 for assessment purposes Make and Model of Camera: Canon 6D MKii <sup>†</sup> Make and Focal Length of Lens: Canon 50mm Projection: Cylindrical

Enlargement factor: 96% AT A1 View at comfortable arm's length Horizontal field of view 90°

**TYPE 1 PHOTOGRAPHY** Annotated Viewpoint Photography

The Arc, 6 Mallard Way, Pride Park, Derby, DE24 8GX t. 01332 949656 www.heatonplanning.co.uk © Crown copyright and database rights 2021 SITE Land off Leconfield Road PROJECT Proof of Evidence of Simon Higson PLANNING INQUIRY PINS REF APP/X2410/W/22/3304644 DRAWING TITLE Viewpoint 8ii REFERENCE CBC-LEC-PI-003 DATE Feb 2023