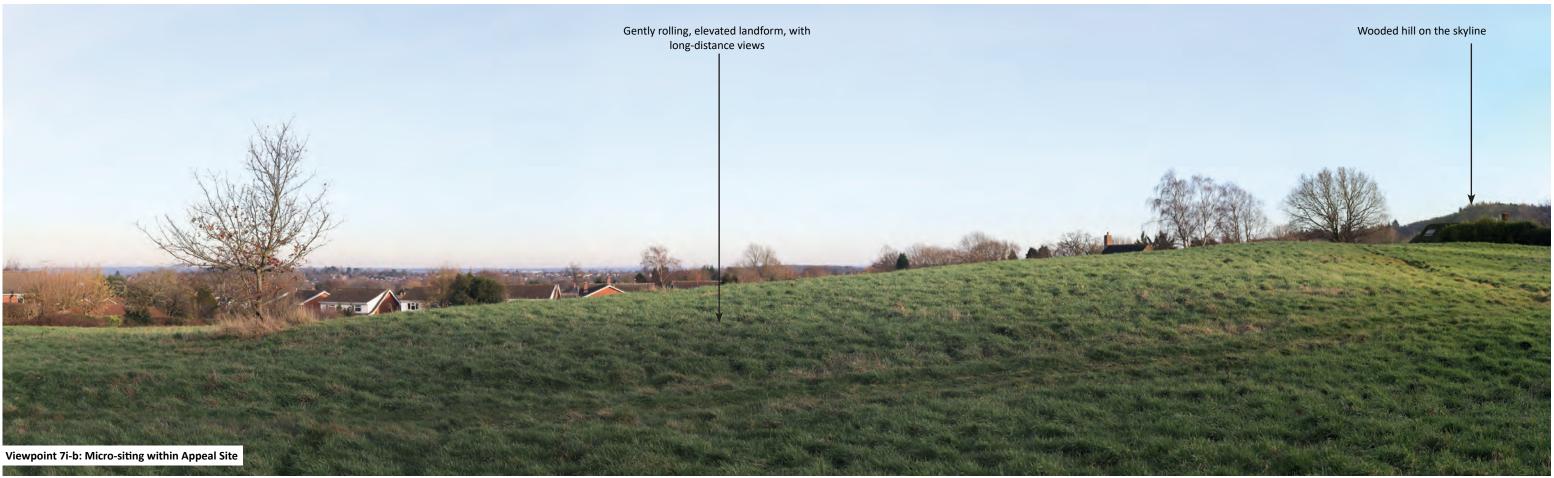

Grid Reference: E:450902, N:317581, Direction Of View: East Camera Elevation: 1.5m Above Ground Level. Distance From Nearest Edge Of Proposed Development Site: Within Site

Grid Reference: E:450902, N:317581, Direction Of View: South Camera Elevation: 1.5m Above Ground Level. Distance From Nearest Edge Of Proposed Development Site: Within Site

 Image: Second state of the second s

Enlargement factor: 96% AT A1 View at comfortable arm's length Horizontal field of view 90°

PI

The Arc, 6 Mallard Way, Pride Park, Derby, DE24 8GX t. 01332 949656 www.heatonplanning.co.uk © Crown copyright and database rights 2021 STTE Land off Leconfield Road PROJECT
Proof of Evidence of Simon Higson
PLANNING INQUIRY PINS REF
APP/X2410/W/22/3304644
DRAWING TITLE
Viewpoint 7i
DATE REFERENCE
Feb 2023 CBC-LEC-PI-001