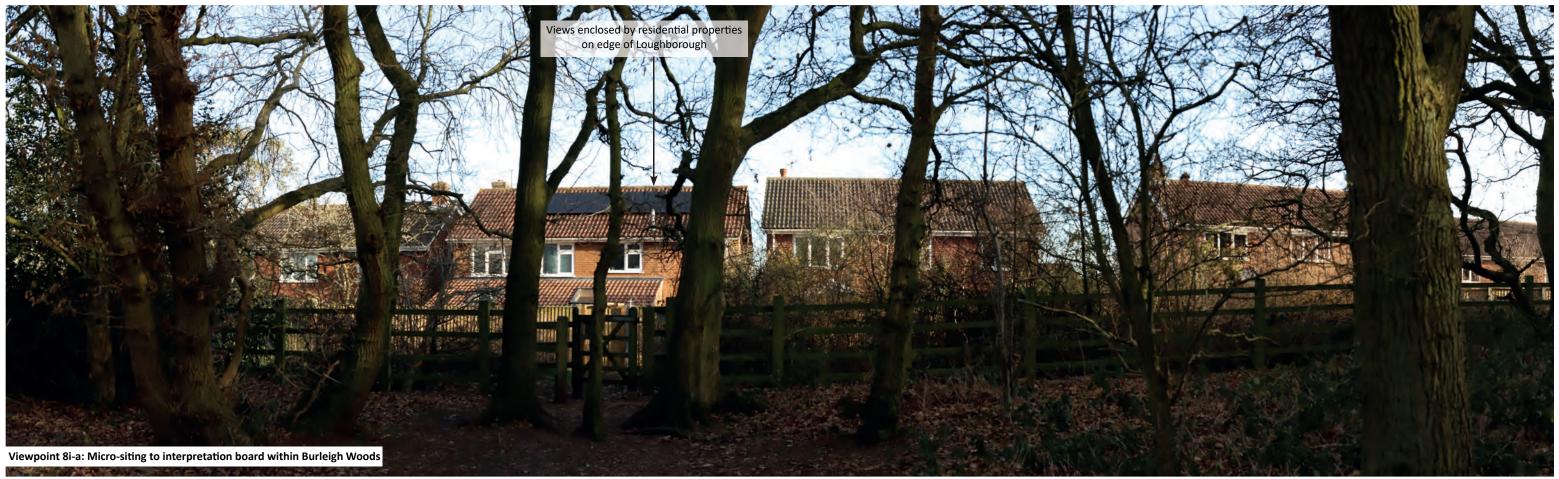

To be printed at A1 for assessment purposes Make and Model of Camera: Canon 6D MKii Make and Focal Length of Lens: Canon 50mm Projection: Cylindrical

Enlargement factor: 96% AT A1 View at comfortable arm's length Horizontal field of view 90°

The Arc, 6 Mallard Way, Pride Park, Derby, DE24 8GX t. 01332 949656 www.heatonplanning.co.uk © Crown copyright and database rights 2021

Land off Leconfield Road PROJECT Proof of Evidence of Simon Higson PLANNING INQUIRY PINS REF APP/X2410/W/22/3304644 DRAWING TITLE Viewpoint 8i DATE Feb 2023

REFERENCE CBC-LEC-PI-002

Grid Reference: E:450842, N:317622, Direction Of View: East Camera Elevation: 1.5m Above Ground Level. Distance From Nearest Edge Of Proposed Development Site: 50m

To be printed at A1 for assessment purposes Make and Model of Camera: Canon 6D MKii <sup>†</sup> Make and Focal Length of Lens: Canon 50mm Projection: Cylindrical