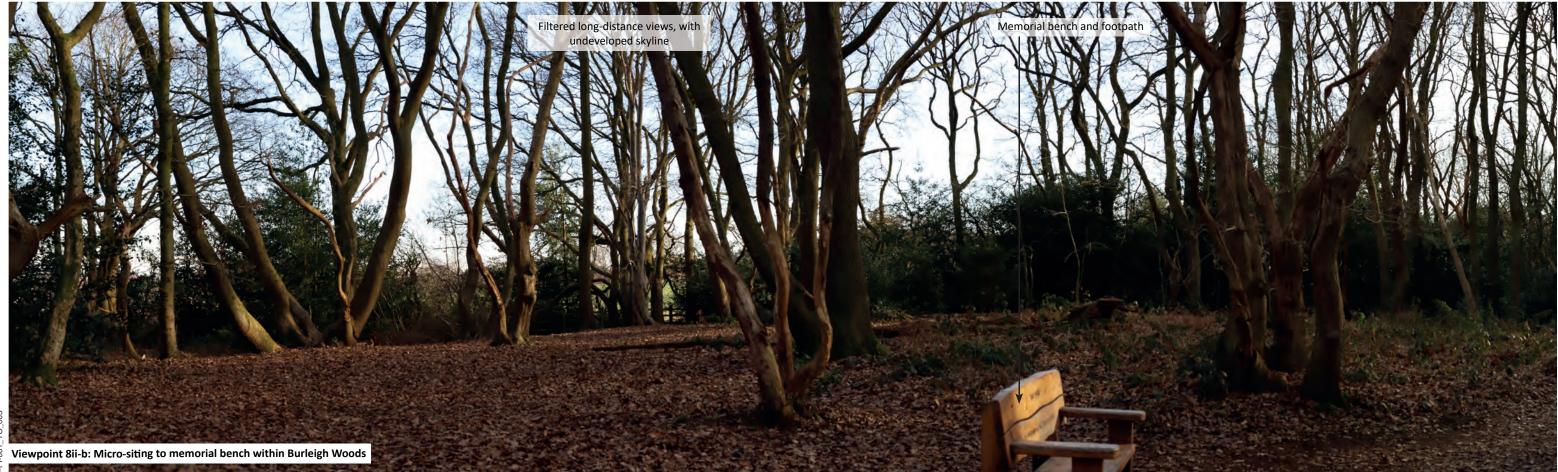

REFERENCE CBC-LEC-PI-002

Grid Reference: E:450842, N:317622, Direction Of View: East Camera Elevation: 1.5m Above Ground Level. Distance From Nearest Edge Of Proposed Development Site: 50m

To be printed at A1 for assessment purposes Make and Model of Camera: Canon 6D MKii <sup>†</sup> Make and Focal Length of Lens: Canon 50mm Projection: Cylindrical

Enlargement factor: 96% AT A1 View at comfortable arm's length Horizontal field of view 90°

**TYPE 1 PHOTOGRAPHY** Annotated Viewpoint Photography

The Arc, 6 Mallard Way, Pride Park, Derby, DE24 8GX t. 01332 949656 www.heatonplanning.co.uk © Crown copyright and database rights 2021 SITE Land off Leconfield Road PROJECT Proof of Evidence of Simon Higson PLANNING INQUIRY PINS REF APP/X2410/W/22/3304644 DRAWING TITLE Viewpoint 8ii REFERENCE CBC-LEC-PI-003 DATE Feb 2023