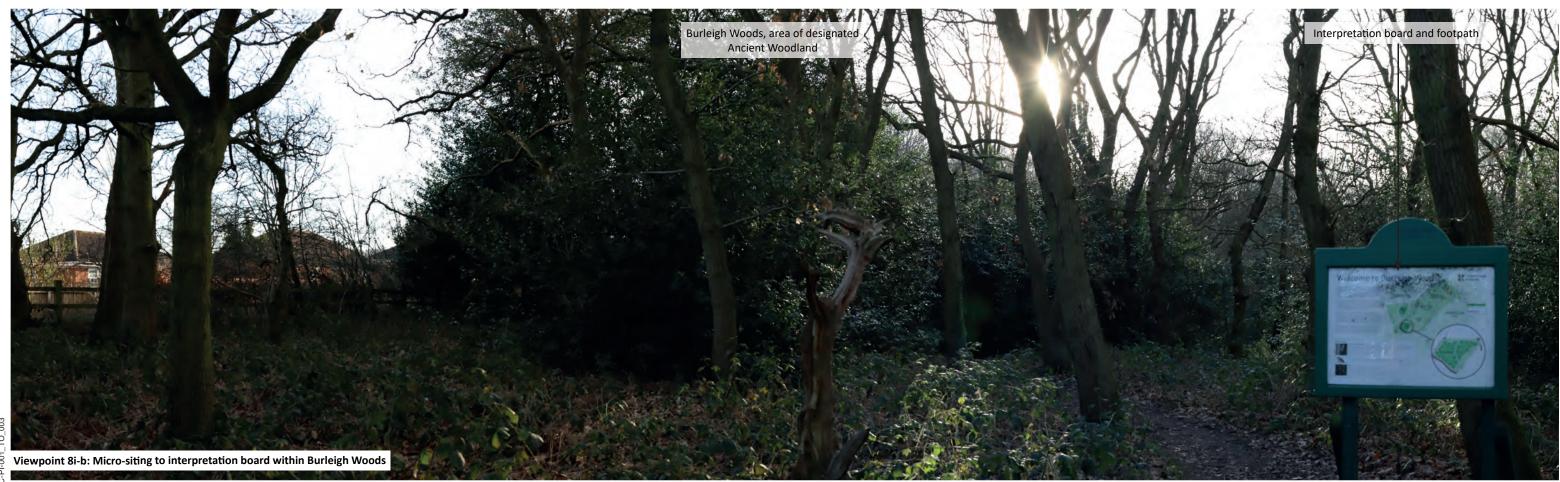

REFERENCE CBC-LEC-PI-002

Grid Reference: E:450842, N:317622, Direction Of View: East Camera Elevation: 1.5m Above Ground Level. Distance From Nearest Edge Of Proposed Development Site: 50m

To be printed at A1 for assessment purposes Make and Model of Camera: Canon 6D MKii <sup>†</sup> Make and Focal Length of Lens: Canon 50mm Projection: Cylindrical

Enlargement factor: 96% AT A1 View at comfortable arm's length Horizontal field of view 90°

**TYPE 1 PHOTOGRAPHY** Annotated Viewpoint Photography

The Arc, 6 Mallard Way, Pride Park, Derby, DE24 8GX t. 01332 949656 www.heatonplanning.co.uk © Crown copyright and database rights 2021 SITE Land off Leconfield Road PROJECT Proof of Evidence of Simon Higson PLANNING INQUIRY PINS REF APP/X2410/W/22/3304644 DRAWING TITLE Viewpoint 8ii REFERENCE CBC-LEC-PI-003 DATE Feb 2023