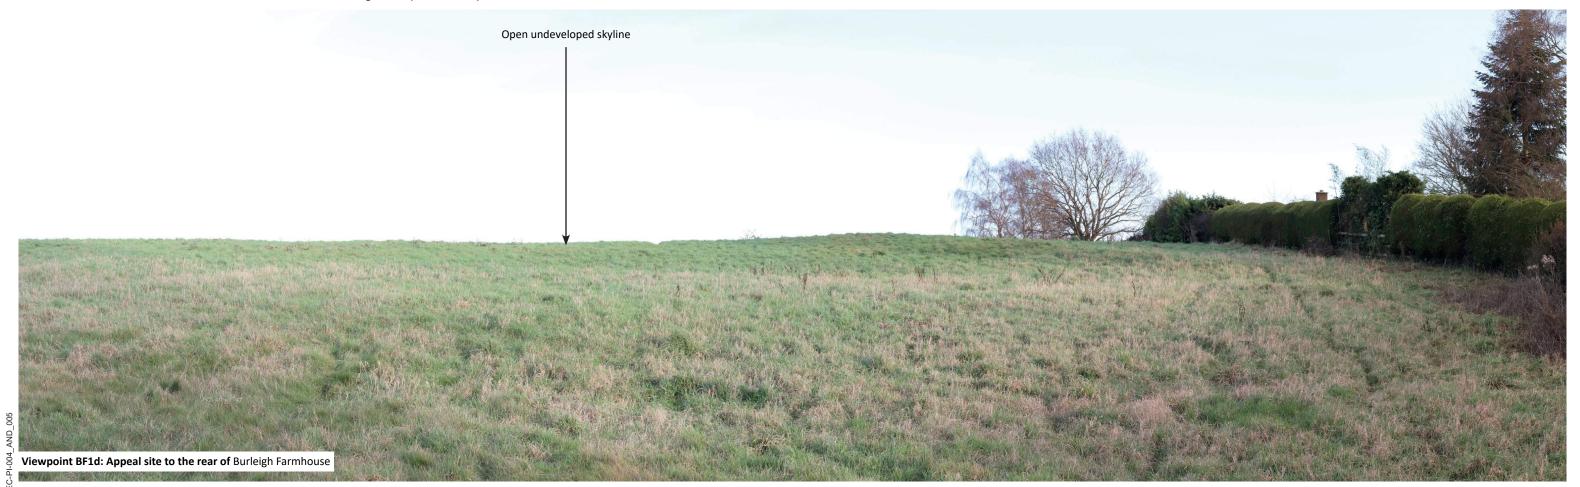

Grid Reference: E:450893, N:317513, Direction Of View: East Camera Elevation: 1.5m Above Ground Level. Distance From Nearest Edge Of Proposed Development Site: Within the Site

To be printed at A1 for assessment purposes Make and Model of Camera: Canon 6D MKii Make and Focal Length of Lens: Canon 50mm ୍ଥି Projection: Cylindrical

Enlargement factor: 96% AT A1 View at comfortable arm's length Horizontal field of view 90°

## **TYPE 1 PHOTOGRAPHY** Annotated Viewpoint Photography

Heatons

The Arc, 6 Mallard Way, Pride Park, Derby, DE24 8GX t. 01332 949656 www.heatonplanning.co.uk © Crown copyright and database rights 2021

Land off Leconfield Road PROJECT
Proof of Evidence of Simon Higson PLANNING INQUIRY PINS REF APP/X2410/W/22/3304644 Viewpoint BF1

REFERENCE CBC-LEC-PI-005 DATE Feb 2023