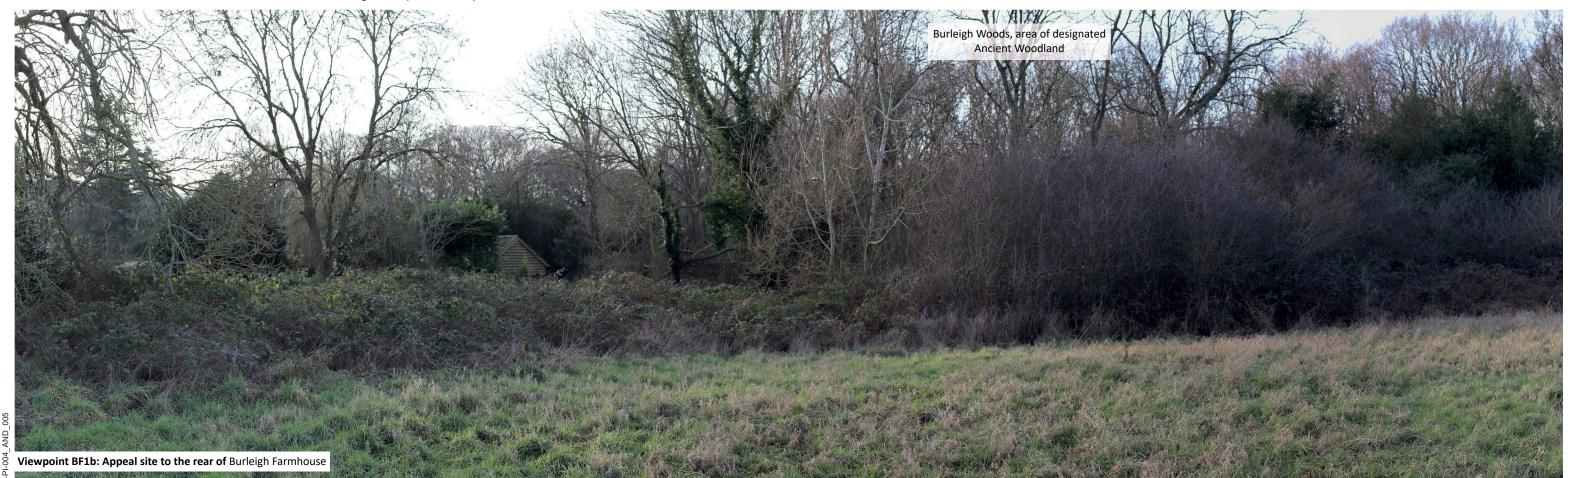

Grid Reference: E:450893, N:317513, Direction Of View: East Camera Elevation: 1.5m Above Ground Level. Distance From Nearest Edge Of Proposed Development Site: Within the Site

To be printed at A1 for assessment purposes Make and Model of Camera: Canon 6D MKii Make and Focal Length of Lens: Canon 50mm ୍ଥି Projection: Cylindrical

Enlargement factor: 96% AT A1 View at comfortable arm's length Horizontal field of view 90°

## **TYPE 1 PHOTOGRAPHY** Annotated Viewpoint Photography

Heatons

The Arc, 6 Mallard Way, Pride Park, Derby, DE24 8GX t. 01332 949656 www.heatonplanning.co.uk © Crown copyright and database rights 2021

Land off Leconfield Road PROJECT
Proof of Evidence of Simon Higson PLANNING INQUIRY PINS REF APP/X2410/W/22/3304644 Viewpoint BF1

REFERENCE CBC-LEC-PI-005 DATE Feb 2023