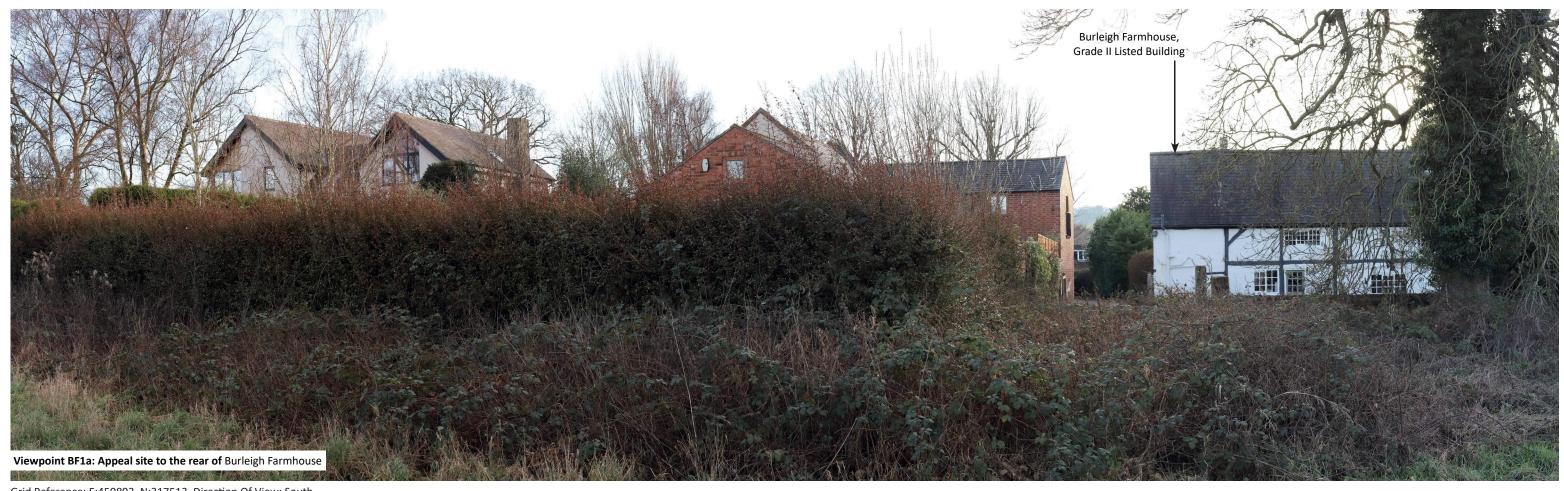

Grid Reference: E:450893, N:317513, Direction Of View: South Camera Elevation: 1.5m Above Ground Level. Distance From Nearest Edge Of Proposed Development Site: Within the Site

Grid Reference: E:450893, N:317513, Direction Of View: West Camera Elevation: 1.5m Above Ground Level. Distance From Nearest Edge Of Proposed Development Site: Within the Site

To be printed at A1 for assessment purposes Make and Model of Camera: Canon 6D MKii මූ් Make and Focal Length of Lens: Canon 50mm ဗ္ဗိ Projection: Cylindrical

Enlargement factor: 96% AT A1 View at comfortable arm's length Horizontal field of view 90°

## **TYPE 1 PHOTOGRAPHY** Annotated Viewpoint Photography

Heatons

The Arc, 6 Mallard Way, Pride Park, Derby, DE24 8GX t. 01332 949656 www.heatonplanning.co.uk © Crown copyright and database rights 2021

Land off Leconfield Road Proof of Evidence of Simon Higson PLANNING INQUIRY PINS REF APP/X2410/W/22/3304644

Viewpoint BF1

REFERENCE CBC-LEC-PI-004 DATE Feb 2023

Grid Reference: E:450893, N:317513, Direction Of View: North Camera Elevation: 1.5m Above Ground Level. Distance From Nearest Edge Of Proposed Development Site: Within the Site