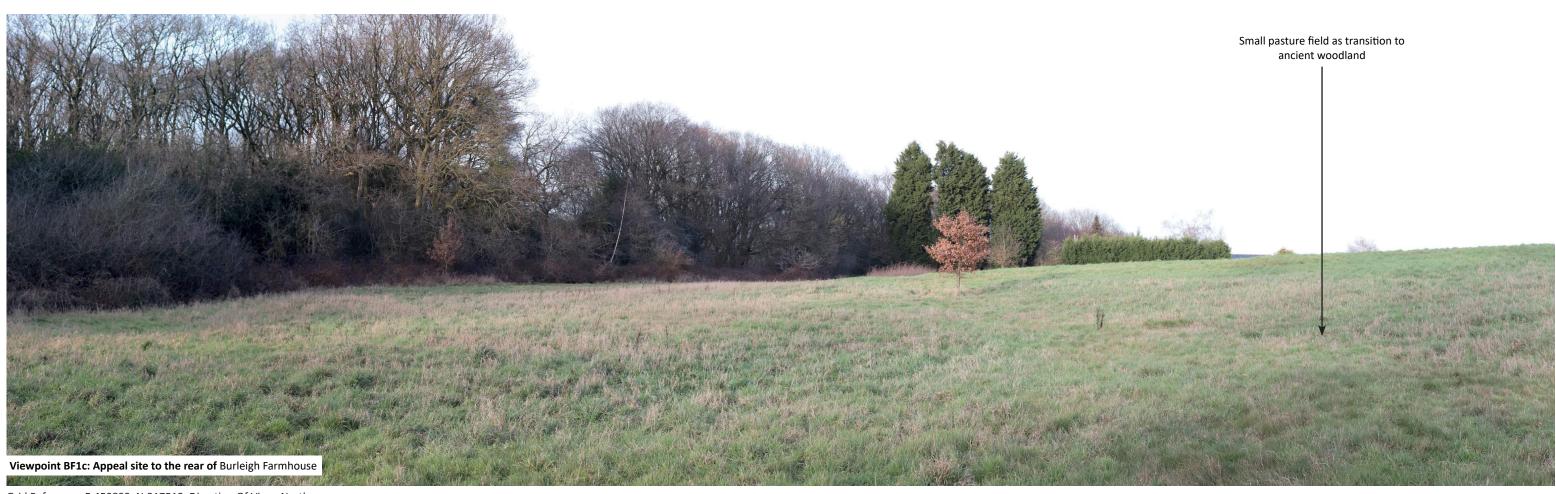

Grid Reference: E:450893, N:317513, Direction Of View: East Camera Elevation: 1.5m Above Ground Level. Distance From Nearest Edge Of Proposed Development Site: Within the Site

To be printed at A1 for assessment purposes Make and Model of Camera: Canon 6D MKii Make and Focal Length of Lens: Canon 50mm ୍ଥି Projection: Cylindrical

Enlargement factor: 96% AT A1 View at comfortable arm's length Horizontal field of view 90°

## **TYPE 1 PHOTOGRAPHY** Annotated Viewpoint Photography

Heatons

The Arc, 6 Mallard Way, Pride Park, Derby, DE24 8GX t. 01332 949656 www.heatonplanning.co.uk © Crown copyright and database rights 2021

Land off Leconfield Road PROJECT
Proof of Evidence of Simon Higson PLANNING INQUIRY PINS REF APP/X2410/W/22/3304644 Viewpoint BF1

REFERENCE CBC-LEC-PI-005 DATE Feb 2023