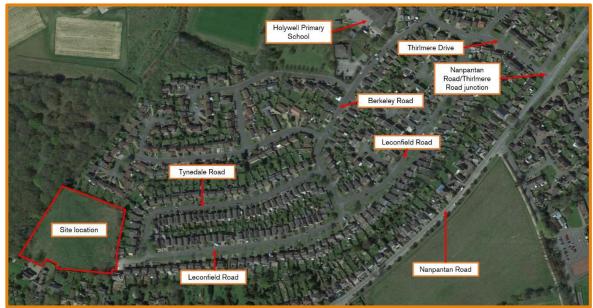

#### Site location and existing use

5. The proposed development site is on the eastern edge of the settlement of Nanpantan, which in turn is located approximately 5km east of Loughborough town centre. The detailed site location (**Figure 2**) shows that the site is currently undeveloped agricultural land, on the western edge of Loughborough. The proposed development is bound by Burleigh Wood Nature Reserve to the west, a residential district which is locally known as the Tynedale Road Estate to the north and east, and residential dwellings and Nanpantan Nursey School to the south, with Nanpantan Road beyond.

Figure 2: detailed site location