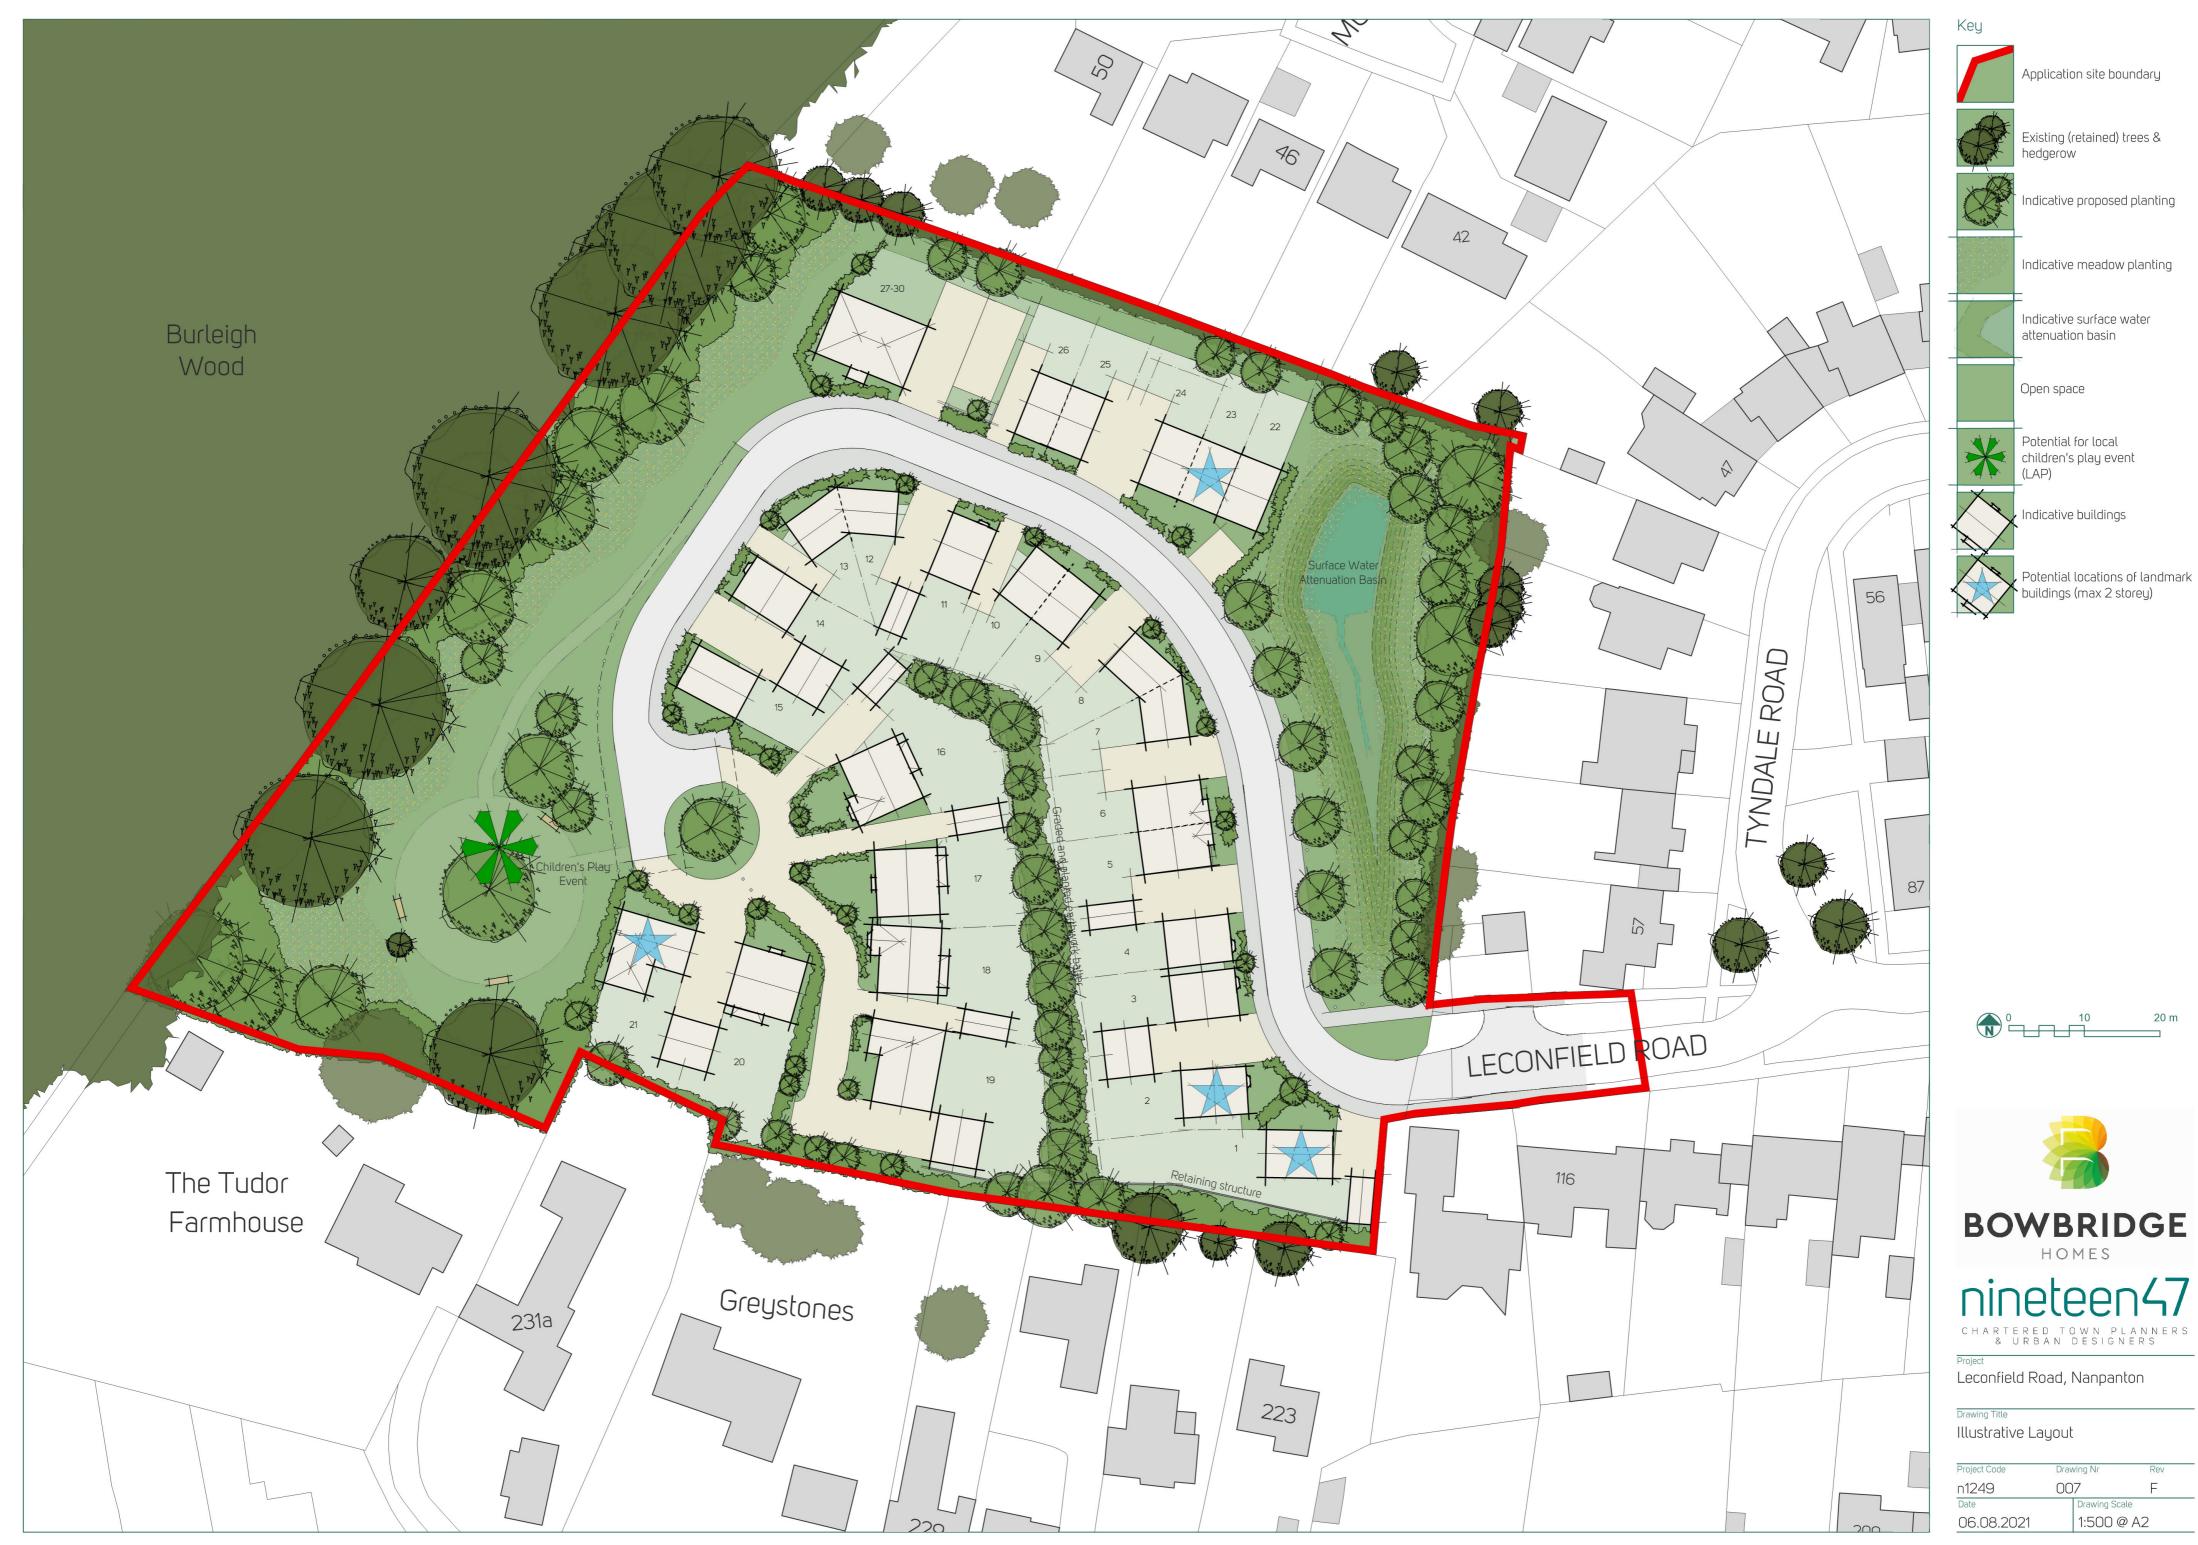

Figure 1: general site location

2. The proposed development is for 30 residential dwellings and would be accessed via an extension of Leconfield Road. An illustrative development masterplan is in **Appendix A**.

#### **Development proposals**

- 25. The illustrative masterplan is in **Appendix A** and an excerpt is provided at **Figure 8** below. The masterplan shows 30 residential dwellings, accessed via an extension of Leconfield Road.
- 26. LCC's Highway Design Guide sets out the parking requirements for residential development as two spaces for a dwelling with three or less bedrooms and three spaces for dwellings with four or more bedrooms. A garage plus the space immediately in front of it will count as one space.
- 27. The illustrative masterplan shows that car parking spaces will be provided in line with the above car parking standards, to avoid the development leading to on-street parking both within the site and on the local highway network. Space for secure cycle parking will be provided within the garages associated with each dwelling.

Figure 8: extract of the development masterplan

#### Proposed access arrangement

- 28. As shown on the illustrative masterplan, 24 of the proposed dwellings would take access from the 4.8m wide carriageway via an extension of Leconfield Road, with a 2m footway on either side of the road and connecting with the existing footway on Leconfield Road. The remaining six dwellings would take access from two private drives.
- 29. Hence the vehicle access proposals would be designed to the relevant standards and would be safe and suitable for the development.

#### Internal layout and accessibility

30. The internal layout of the development will be designed to adoptable standard. The layout will ensure that service vehicles can enter, manoeuvre, and exit the site in a forward gear, with the provision of a turning head designed in accordance with the LCC Design Guide.

#### Trip rates and traffic generation

- 31. A TRICS analysis was undertaken using the following selection criteria to give suitable trip rates necessary to calculate the traffic that could be generated by the proposed residential development. The full TRICS report can be seen at **Appendix C.** 
  - Land use class 03/A; Residential, Privately owned houses.
  - All sites in the Republic of Ireland, Ulster, Scotland and Greater London were removed.
  - Site size search parameters; 6-60 houses.
  - Date range: 1/1/11 25/09/19.
  - Location areas selected; Edge of Town Centre, Suburban Area, Edge of Town, Neighbourhood Centre.
  - Population ranges within 5 miles excluded; 500,001 or more
  - Populations ranges within 1 mile excluded. 50,001 100,000