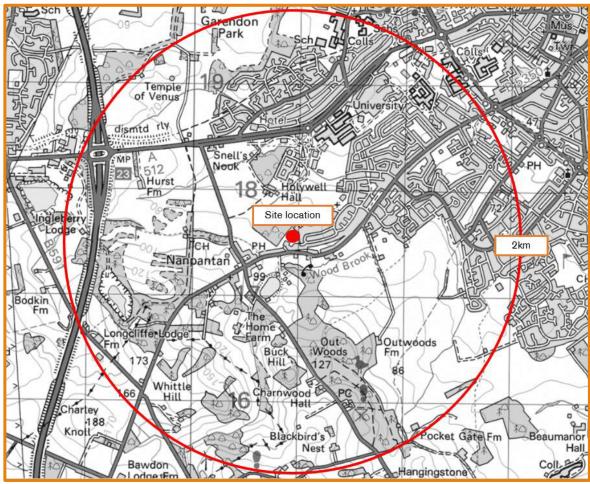

#### Opportunities for pedestrian travel

13. *Guidelines for Providing for Journeys on Foot* describe acceptable walking distances for commuters and non-leisure journeys. Up to 500m is considered to be the desirable walking distance, up to 1km is an acceptable walking distance, and up to 2km is the preferred maximum walking distance.

Figure 4: 2km pedestrian catchment area

14. As shown in **Figure 4**, the 2km catchment area includes the southwestern district of Loughborough which comprises educational facilities such as Nanpantan Nursey School, Holywell Primary School, Loughborough University, Ashmont School and Charnwood College. Also, within the walking catchment is Forest Road Post Office and Premier Stores.