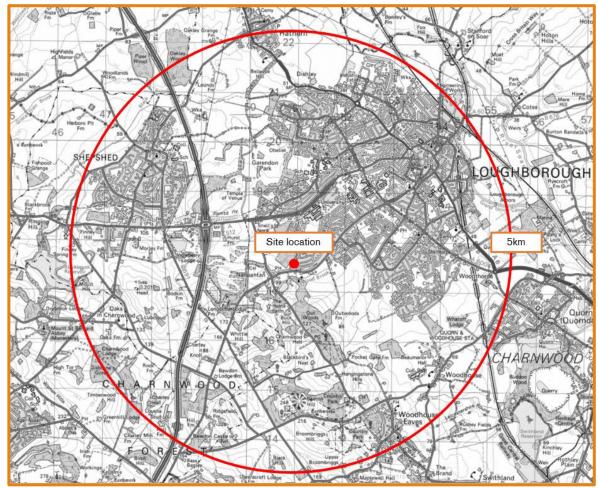

# Introduction

1. Bowbridge Homes Ltd commissioned ADC Infrastructure to provide transport and highways advice in support of an outline planning application reserving all matters for future consideration, other than for the means of access to the site, for a residential development on land to the west of Leconfield Road, Nanpantan (Figure 1). Charnwood Borough Council (CBC) are the local planning authority, and Leicestershire County Council (LCC) are the local highway authority.

#### Site location and existing use

5. The proposed development site is on the eastern edge of the settlement of Nanpantan, which in turn is located approximately 5km east of Loughborough town centre. The detailed site location (**Figure 2**) shows that the site is currently undeveloped agricultural land, on the western edge of Loughborough. The proposed development is bound by Burleigh Wood Nature Reserve to the west, a residential district which is locally known as the Tynedale Road Estate to the north and east, and residential dwellings and Nanpantan Nursey School to the south, with Nanpantan Road beyond.