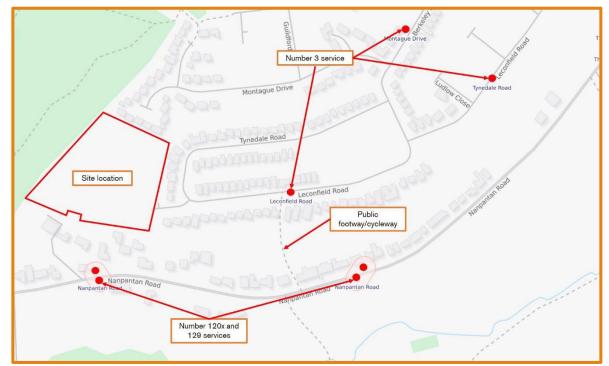

Figure 6: Cycle network local to the proposed development.

Opportunities for travel by public transport

- 21. As shown in **Figure 7** the nearest bus stops to the proposed development site are on Leconfield Road, approximately 200m east of the proposed site access. The bus stops consist of a flag and pole arrangement, with a timetable but no real time data provision and are served by the number 3 service. This service runs from Loughborough to the Tynedale Road Estate every hour from 07:35 until 17:38.
- 22. In addition, there are stops on Nanpantan Road, approximately 300m to the east and 100m to the west of the proposed site access. These stops can be accessed via the shared footway/cycleway linking Leconfield Road to Nanpantan Road described above. Both stops consist of a flag and pole arrangement with a timetable but no real time travel information. These stops are served by the 129 Ashby-de-la-Zouch to Loughborough service which runs five times a day from 08:44 to 17:40.

Figure 7: bus stop locations relative to the proposed development

- 23. The nearest railway station is Loughborough Station, approximately 4.5km northeast of the proposed development. Loughborough Station is operated by the East Midlands Railway and operates the following services:
  - An hourly service to Sheffield (1hr) via Derby (20 mins) and Chesterfield (40 mins)
  - An hourly service to Nottingham (25mins) via Beeston (20mins)
  - An hourly service to London St Pancras International (1hr 20mins) via Leicester (10 mins)
  - An hourly semi-fast service to London St Pancras International (1hr 40mins) via Kettering (30 mins), Bedford (1 hr) and Luton Airport Parkway (1hr 10 mins).
  - An hourly service to Lincoln (1hr 30mins) via East Midlands Parkway (10 mins), Nottingham (36 mins) and Newark (1 hr).
  - An hourly service to Leicester (25 mins) via Syston (14 mins).
- 24. Loughborough Station has 180 car parking spaces and this, coupled with the station's relative proximity to the proposed development make it ideal for multi modal commuting. Loughborough station also has 130 cycle storage spaces.