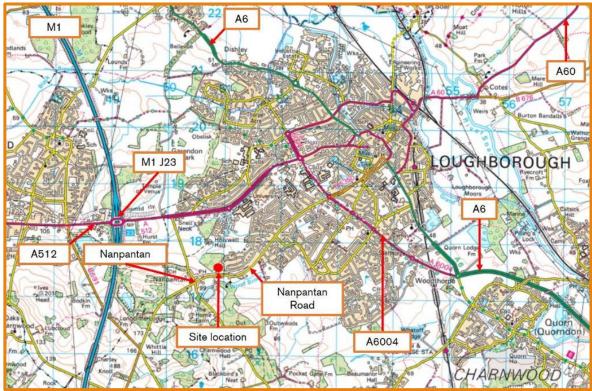

# Introduction

1. Bowbridge Homes Ltd commissioned ADC Infrastructure to provide transport and highways advice in support of an outline planning application reserving all matters for future consideration, other than for the means of access to the site, for a residential development on land to the west of Leconfield Road, Nanpantan (Figure 1). Charnwood Borough Council (CBC) are the local planning authority, and Leicestershire County Council (LCC) are the local highway authority.

Figure 1: general site location

2. The proposed development is for 30 residential dwellings and would be accessed via an extension of Leconfield Road. An illustrative development masterplan is in **Appendix A**.