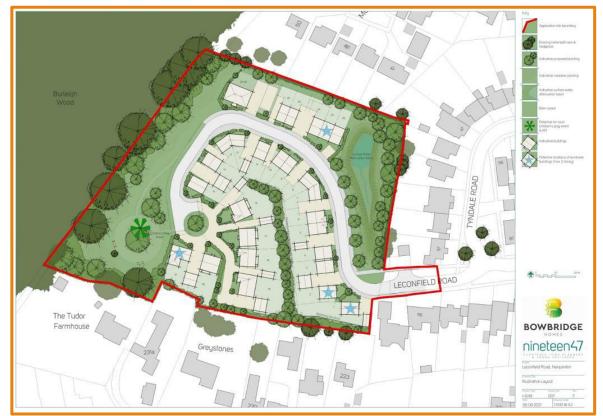

#### **Development proposals**

- 25. The illustrative masterplan is in **Appendix A** and an excerpt is provided at **Figure 8** below. The masterplan shows 30 residential dwellings, accessed via an extension of Leconfield Road.
- 26. LCC's Highway Design Guide sets out the parking requirements for residential development as two spaces for a dwelling with three or less bedrooms and three spaces for dwellings with four or more bedrooms. A garage plus the space immediately in front of it will count as one space.
- 27. The illustrative masterplan shows that car parking spaces will be provided in line with the above car parking standards, to avoid the development leading to on-street parking both within the site and on the local highway network. Space for secure cycle parking will be provided within the garages associated with each dwelling.

Figure 8: extract of the development masterplan

#### Proposed access arrangement

- 28. As shown on the illustrative masterplan, 24 of the proposed dwellings would take access from the 4.8m wide carriageway via an extension of Leconfield Road, with a 2m footway on either side of the road and connecting with the existing footway on Leconfield Road. The remaining six dwellings would take access from two private drives.
- 29. Hence the vehicle access proposals would be designed to the relevant standards and would be safe and suitable for the development.