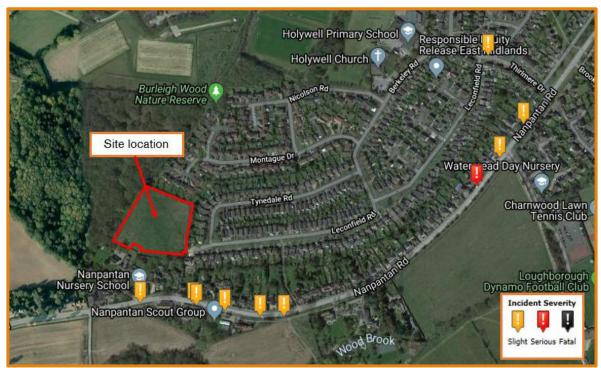

<sup>&</sup>lt;sup>1</sup> Paragraph 108 & 109 National Planning Policy Framework (Department for Communities and Local Government, July 2019)

September 2019, as shown on **Figure 3**. One of the PIAs resulted in a serious injury, with the remaining nine recorded as resulting in slight injuries.

Figure 3: Personal injury accident locations within the vicinity of the site

- 10. The PIAs are summarised below, working from east to west, with the full reports provided at **Appendix B**.
  - Accident ref: 2015331500406 occurred between the junction with Thirlmere Drive, and the junction with Waterhead Lane, and involved a van colliding with a parked minibus, resulting in slight injuries to one individual.
  - Accident ref: 2016331605061 occurred immediately west of the junction with Waterhead Lane and involved two cars in a rear end shunt type collision, resulting in slight injuries to one individual.
  - Accident ref: 2017331700689 occurred 50m west of the junction with Waterhead Lane and involved a car colliding with a cyclist, resulting in serious injuries to one individual.
  - Accident ref: 2015331501557 occurred approximately 200m to the southeast of the proposed site access and involved a head-on collision as an agricultural vehicle was moving off and a vehicle was proceeding along the carriageway on a right-hand bend. The incident resulted in a slight injury.
  - Accident ref:2015331501087 occurred adjacent to the PIA described above and involved a rear shunt end and head on collision between three vehicles. The incident involved a parked car, a bus/coach travelling on a right-hand bend and a car travelling on a left-hand bend. This resulted in three slight injuries.
  - Accident ref: 2016331600795 involved four vehicles in a rear-shunt and head on type collision as all vehicles were proceeding along the carriageway, not on a bend. One vehicle left the carriage way and collided into a fence. This resulted in three slight injuries.
  - Accident ref: 2015331501842 occurred on Nanpantan Lane 100m to the south of the proposed site access and involved a head on collision as one vehicle was held up and the other was proceeding along the carriageway. This resulted in two slight injuries.
  - Accident ref: 2016331600592 also occurred on Nanpantan Lane 100m to the south of the site and involved two vehicles in an offside collision as one vehicle was proceeding along the carriageway, on a right-hand bend and the other was proceeding along the carriageway in the opposing direction This resulted in two slight injuries.

- Lastly, accident ref: 2014331401288 occurred outside Nanpantan Nursey School and involved a parked car, a vehicle travelling along the carriageway normally and a pedestrian. The PIA resulted in a slight injury to the pedestrian.
- 11. Other than their location, along a 900m stretch of Nanpantan Lane, the accidents listed above do not bear any distinct trend in terms of causality. The nine accidents resulted in one serious and fourteen slight injuries.
- 12. One accident occurred at the Thirlmere Drive/Leconfield Road T-junction, approximately 650m to the northeast of the proposed site access, as shown in **Figure 3**:
  - Accident ref: 2017331701415 involved a vehicle in the act of turning right from Leconfield Road onto Thirlmere Drive, into the path of a cyclist proceeding along the carriageway on a left-hand bend. The incident resulted in a slight injury to one individual.