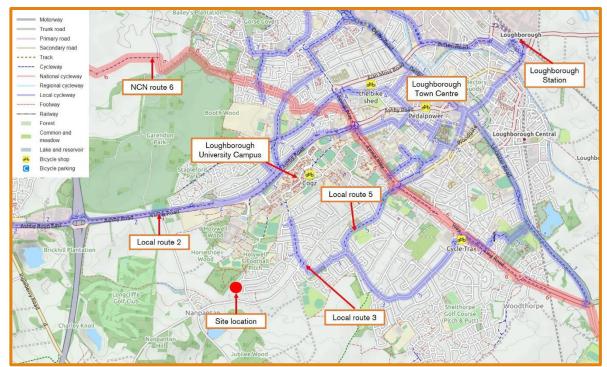

#### Opportunities for cycle travel

18. Cyclists are typically prepared to cycle up to 5km for non-leisure journeys, such as those to school or work, however many cyclists will commute significantly further than this if the local topography and highway conditions are favourable. As Figure 5 illustrates, a 5km catchment area from the proposed development includes the majority of Loughborough and the neighbouring town of Shepshed.

Figure 5: 5km catchment area

- 19. Loughborough has a good quality cycle network, with a number of designated and well signposted cycle routes, using a combination of on-carriageway and segregated infrastructure that link the town centre and key employment sites with the residential suburbs (**Figure 6**).
- 20. The closest of these local cycle routes to the proposed development is Local Route number 2, which commences on Valley Road, approximately 1km east of the site and follows the Wood Brook Way, meeting National Cycle Network (NCN) Route 6 on the A6004 Epinal Way before continuing into the town centre. NCN Route 6, which connects Milton Keynes to Derby via Leicester runs along the A6004 and is largely traffic free, or on quiet residential streets as it passes through Loughborough. Loughborough University can be accessed via a shared footway/cycleway from Coniston Crescent, approximately 1km northeast of the proposed development, significantly reducing the distance to the centre of the campus and placing it within easy commuting distance of the site by bicycle.

Figure 6: Cycle network local to the proposed development.

Opportunities for travel by public transport

- 21. As shown in **Figure 7** the nearest bus stops to the proposed development site are on Leconfield Road, approximately 200m east of the proposed site access. The bus stops consist of a flag and pole arrangement, with a timetable but no real time data provision and are served by the number 3 service. This service runs from Loughborough to the Tynedale Road Estate every hour from 07:35 until 17:38.
- 22. In addition, there are stops on Nanpantan Road, approximately 300m to the east and 100m to the west of the proposed site access. These stops can be accessed via the shared footway/cycleway linking Leconfield Road to Nanpantan Road described above. Both stops consist of a flag and pole arrangement with a timetable but no real time travel information. These stops are served by the 129 Ashby-de-la-Zouch to Loughborough service which runs five times a day from 08:44 to 17:40.