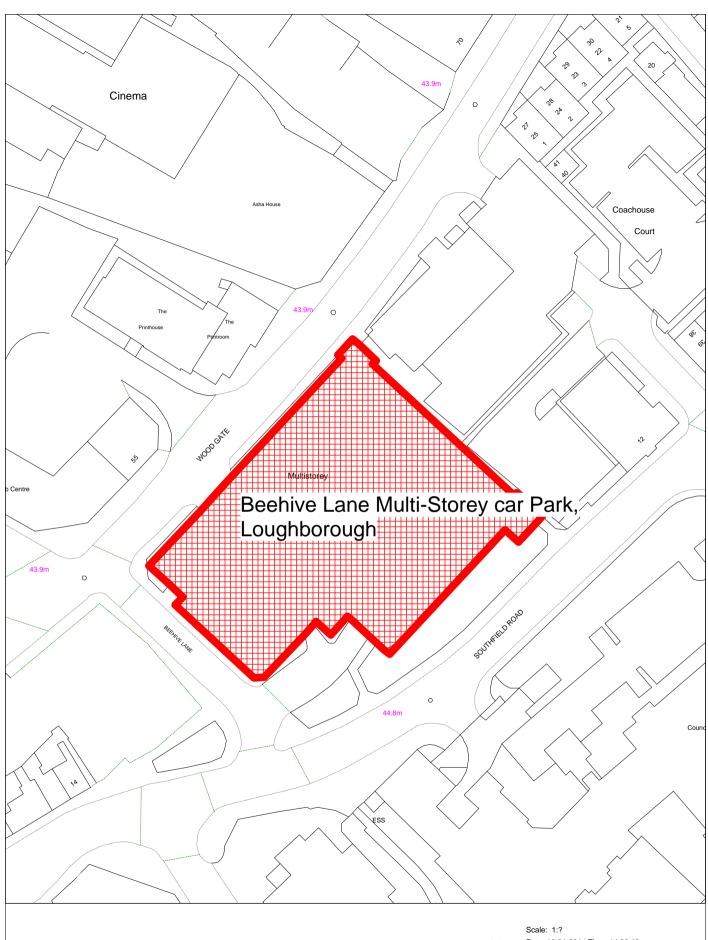

# FIRST SCHEDULE

| Name of Parking Place        | Specified Parking<br>Places for classes of<br>vehicle | Hours of operation of Parking Place | Method of<br>Charging | Charged Hours                                                                         | Scale Charge or Applicable<br>Permit                                                                                                                                                                                                                           |
|------------------------------|-------------------------------------------------------|-------------------------------------|-----------------------|---------------------------------------------------------------------------------------|----------------------------------------------------------------------------------------------------------------------------------------------------------------------------------------------------------------------------------------------------------------|
| 1                            | 2                                                     | 3                                   | 4                     | 5                                                                                     | 6                                                                                                                                                                                                                                                              |
| Beehive Lane<br>Loughborough | (i) Motor vehicles                                    | 24 Hours                            | Pay on Foot           | 06:00 to 18:00<br>Monday to Saturday<br>(excluding Bank<br>Holidays)                  | Up to half an hour £0.20 Up to one hour £0.60 Up to 2 hours £1.60 Up to 3 hours £2.20 Up to 4 hours £3.20 Up to 5 hours £4.90 All day 06:00- 18:00) £6.00  Applicable Permits: Market Trader Permit, Partner Organisation Permit, Season Permit & Staff Permit |
|                              |                                                       |                                     |                       | 18:00 to 00:00<br>Monday to Saturday<br>06:00 to 00:00<br>Sunday and Bank<br>Holidays | Monday to Saturday(18:00 onwards) Sundays & Bank Holidays £0.60  Applicable Permits: Market Trader Permit, Partner Organisation Permit, Season Permit & Staff Permit                                                                                           |