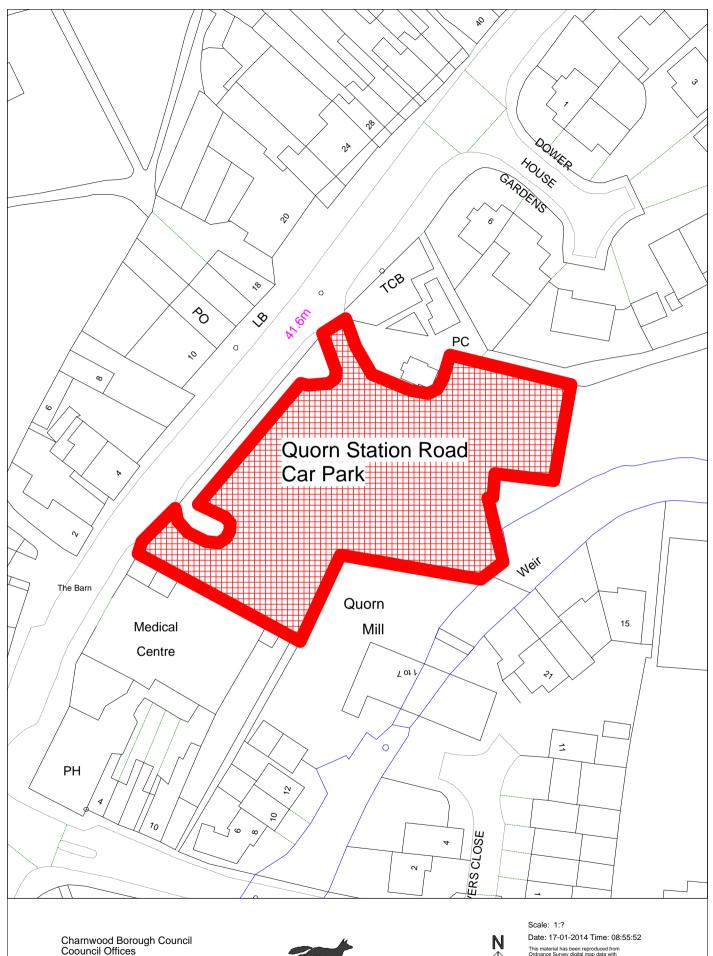

| Station Road<br>Quorn          | (i) Motor vehicles<br>(ii) Restricted bays | 24 Hours<br>in restricted<br>bays, no return<br>within one hour | Not applicable | Free  Maximum stay 45 minutes in restricted bays as marked and signed in the Parking Place | Not applicable |
|--------------------------------|--------------------------------------------|-----------------------------------------------------------------|----------------|--------------------------------------------------------------------------------------------|----------------|
| King Street<br>Sileby          | (i) Motor vehicles                         | 24 Hours                                                        | Not applicable | Free                                                                                       | Not applicable |
| Chapel Street<br>Syston        | (i) Motor vehicles                         | 24 Hours                                                        | Not applicable | Free                                                                                       | Not applicable |
| Melton Road<br>Syston          | (i) Motor vehicles                         | 24 Hours  No return within one hour                             | Not applicable | Free Maximum stay 2 hours.                                                                 | Not applicable |
| Main Street<br>Woodhouse Eaves | (i) Motor vehicles                         | 24 Hours                                                        | Not applicable | Free                                                                                       | Not applicable |

# PART 5 – Free and Limited Restrictions Parking Places

The Nook, Anstey
High Street, Barrow-Upon-Soar
Station Road, Quorn
King Street, Sileby
Chapel Street, Syston
Melton Road, Syston
Main Street, Woodhouse