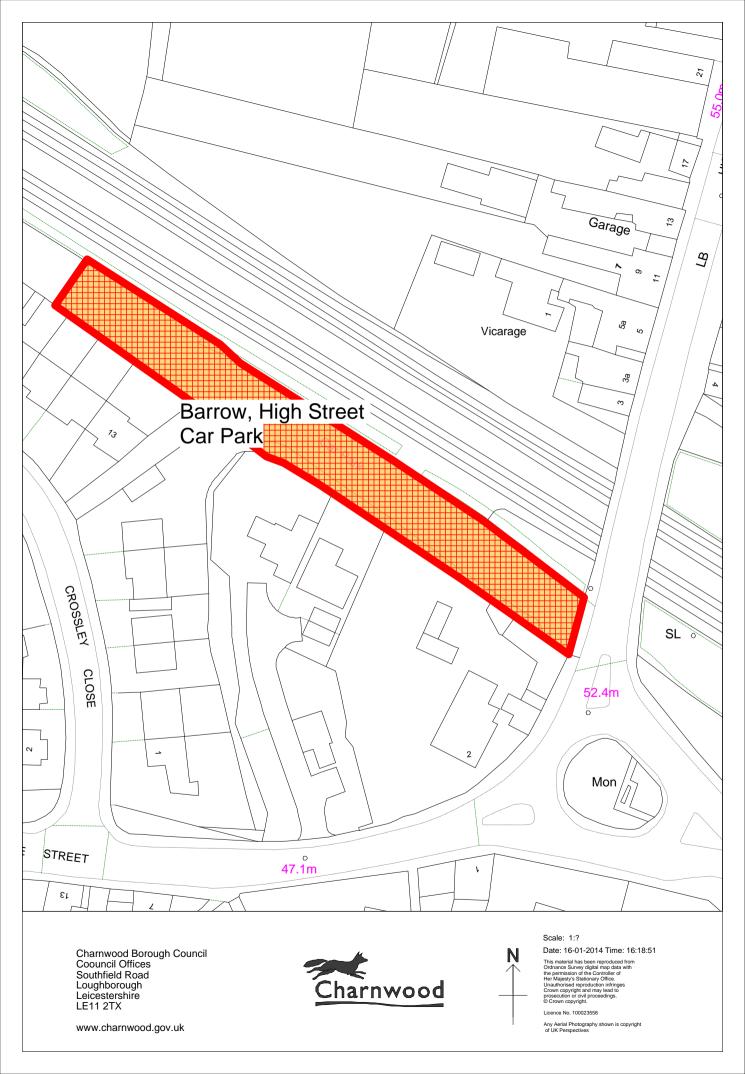

|                                 |                                            |                                                                 | Pay at Leisure<br>Centre Reception                                                    | 06:00 to 18:00<br>Monday to Saturday<br>(excluding Bank<br>Holidays)                    | Up to 2 hours £0.50 Up to 3 hours £0.80 Up to 4 hours £1.10 Up to 5 hours £1.40  Applicable Permits: Partner Permits |
|---------------------------------|--------------------------------------------|-----------------------------------------------------------------|---------------------------------------------------------------------------------------|-----------------------------------------------------------------------------------------|----------------------------------------------------------------------------------------------------------------------|
|                                 |                                            |                                                                 | 18:00 to 00:00<br>Monday to Saturday<br>06:00 to 00:00<br>Sunday and Bank<br>Holidays | Evenings, Sundays<br>& Bank Holidays £0.00<br>Applicable Permits: Partner<br>Permits    |                                                                                                                      |
| The Nook<br>Anstey              | (i) Motor vehicles<br>(ii) Restricted bays | 24 Hours<br>In restricted<br>bays, no return<br>within one hour | Not applicable                                                                        | Free  Maximum stay 2 hours in restricted bays as marked and signed in the Parking Place | Not applicable                                                                                                       |
| High Street<br>Barrow Upon Soar | (i) Motor vehicles                         | 24 Hours                                                        | Not applicable                                                                        | Free                                                                                    | Not applicable                                                                                                       |