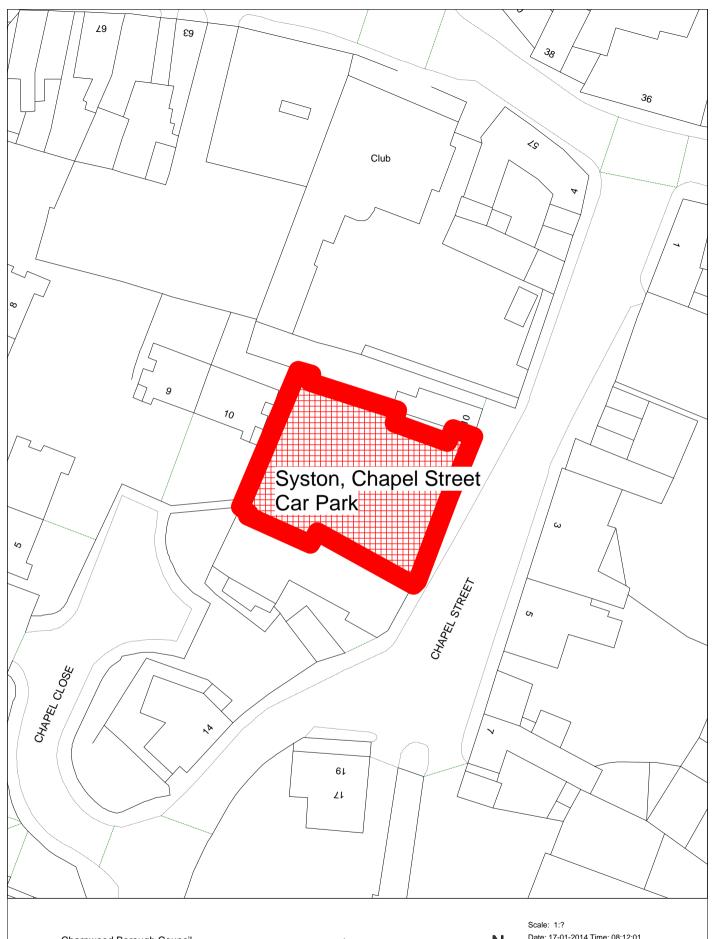

| Station Road<br>Quorn          | (i) Motor vehicles<br>(ii) Restricted bays | 24 Hours<br>in restricted<br>bays, no return<br>within one hour | Not applicable | Free  Maximum stay 45 minutes in restricted bays as marked and signed in the Parking Place | Not applicable |
|--------------------------------|--------------------------------------------|-----------------------------------------------------------------|----------------|--------------------------------------------------------------------------------------------|----------------|
| King Street<br>Sileby          | (i) Motor vehicles                         | 24 Hours                                                        | Not applicable | Free                                                                                       | Not applicable |
| Chapel Street<br>Syston        | (i) Motor vehicles                         | 24 Hours                                                        | Not applicable | Free                                                                                       | Not applicable |
| Melton Road<br>Syston          | (i) Motor vehicles                         | 24 Hours  No return within one hour                             | Not applicable | Free Maximum stay 2 hours.                                                                 | Not applicable |
| Main Street<br>Woodhouse Eaves | (i) Motor vehicles                         | 24 Hours                                                        | Not applicable | Free                                                                                       | Not applicable |