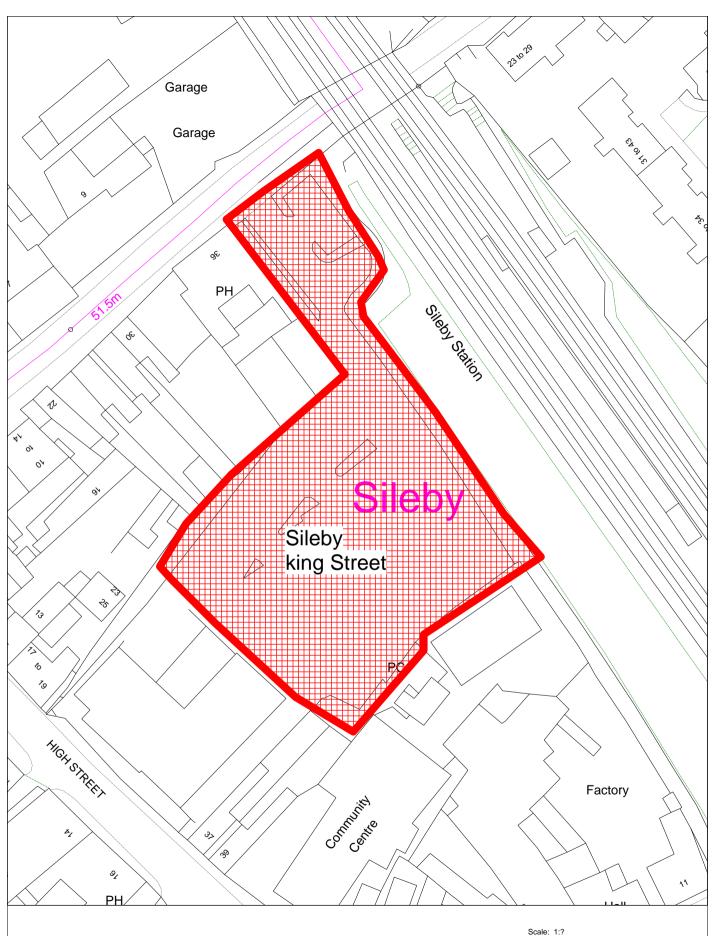

| Station Road<br>Quorn          | (i) Motor vehicles<br>(ii) Restricted bays | 24 Hours<br>in restricted<br>bays, no return<br>within one hour | Not applicable | Free  Maximum stay 45 minutes in restricted bays as marked and signed in the Parking Place | Not applicable |
|--------------------------------|--------------------------------------------|-----------------------------------------------------------------|----------------|--------------------------------------------------------------------------------------------|----------------|
| King Street<br>Sileby          | (i) Motor vehicles                         | 24 Hours                                                        | Not applicable | Free                                                                                       | Not applicable |
| Chapel Street<br>Syston        | (i) Motor vehicles                         | 24 Hours                                                        | Not applicable | Free                                                                                       | Not applicable |
| Melton Road<br>Syston          | (i) Motor vehicles                         | 24 Hours  No return within one hour                             | Not applicable | Free Maximum stay 2 hours.                                                                 | Not applicable |
| Main Street<br>Woodhouse Eaves | (i) Motor vehicles                         | 24 Hours                                                        | Not applicable | Free                                                                                       | Not applicable |

# PART 5 – Free and Limited Restrictions Parking Places

The Nook, Anstey
High Street, Barrow-Upon-Soar
Station Road, Quorn
King Street, Sileby
Chapel Street, Syston
Melton Road, Syston
Main Street, Woodhouse