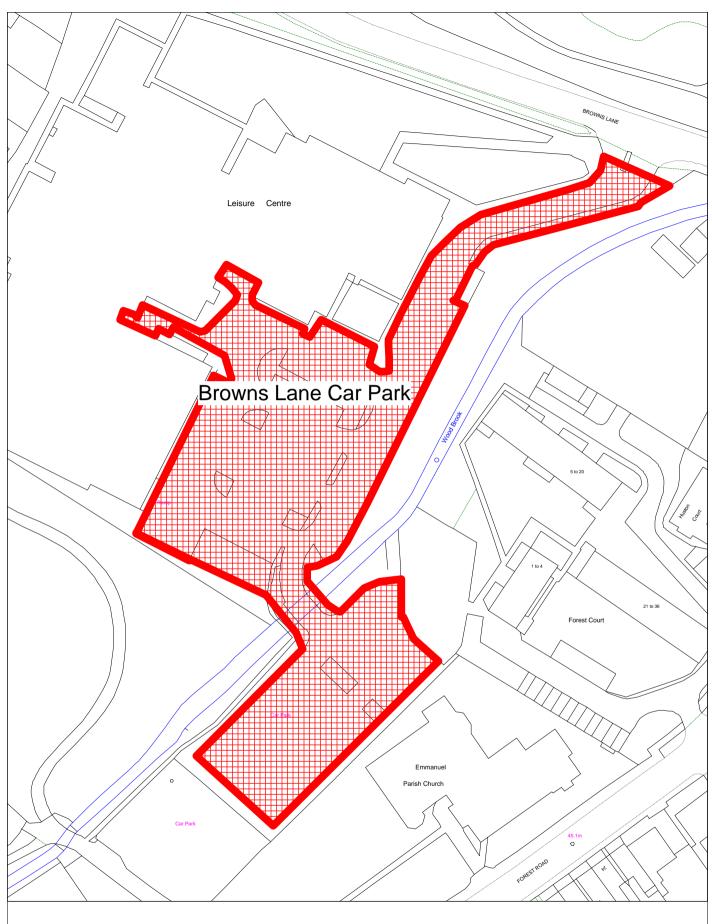

|                                                                                                           |                                                              |                                     |                 | 18:00 to 00:00<br>Monday to Saturday<br>06:00 to 00:00<br>Sunday and Bank<br>Holidays    | Evenings, Sundays<br>& Bank Holidays £0.60<br>Applicable Permits: None                     |
|-----------------------------------------------------------------------------------------------------------|--------------------------------------------------------------|-------------------------------------|-----------------|------------------------------------------------------------------------------------------|--------------------------------------------------------------------------------------------|
| Granby Street<br>Disabled & Motor<br>Cycles<br>Loughborough                                               | (i) Motor Vehicles<br>(ii) Motor Cycles                      | 24 Hours  No return within one hour | Not Applicable  | Free<br>Maximum Stay Three<br>Hours                                                      | Not Applicable Applicable Permits: None                                                    |
| Browns Lane Car Park (as applying to non users of Loughborough Leisure Centre and Charnwood Indoor Bowls) | (i) Motor vehicles<br>(ii) Coach Bay<br>(iii) Drop-off Point | 24 Hours  No return within one hour | Pay and Display | 0600 to 00:00<br>Monday to Sundays<br>(including Bank Holidays)<br>Maximum stay 2 hours  | Up to half an hour £0.50 Up to one hour £1.10 Up to 2 hours £3.20 Applicable Permits: None |
| Browns Lane Car Park (as applying to users of Loughborough Leisure Centre and Charnwood Indoor Bowls)     | (i) Motor vehicles<br>(ii) Coach Bay<br>(iii) Drop-Off Point | 24 Hours                            | Pay and Display | 0600 to 18:00<br>Monday to Saturday<br>(excluding Bank Holidays)<br>Maximum stay 2 hours | Up to 2 hours £0.50                                                                        |