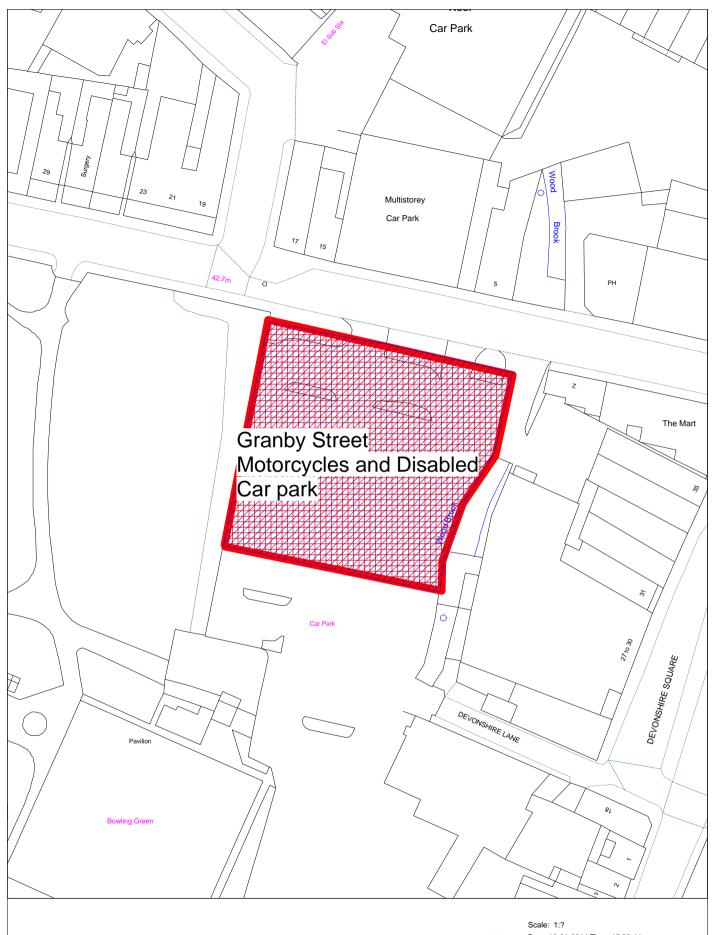

|                                                                                                           |                                                              |                                     |                 | 18:00 to 00:00<br>Monday to Saturday<br>06:00 to 00:00<br>Sunday and Bank<br>Holidays    | Evenings, Sundays<br>& Bank Holidays £0.60<br>Applicable Permits: None                     |
|-----------------------------------------------------------------------------------------------------------|--------------------------------------------------------------|-------------------------------------|-----------------|------------------------------------------------------------------------------------------|--------------------------------------------------------------------------------------------|
| Granby Street<br>Disabled & Motor<br>Cycles<br>Loughborough                                               | (i) Motor Vehicles<br>(ii) Motor Cycles                      | 24 Hours  No return within one hour | Not Applicable  | Free<br>Maximum Stay Three<br>Hours                                                      | Not Applicable Applicable Permits: None                                                    |
| Browns Lane Car Park (as applying to non users of Loughborough Leisure Centre and Charnwood Indoor Bowls) | (i) Motor vehicles<br>(ii) Coach Bay<br>(iii) Drop-off Point | 24 Hours  No return within one hour | Pay and Display | 0600 to 00:00<br>Monday to Sundays<br>(including Bank Holidays)<br>Maximum stay 2 hours  | Up to half an hour £0.50 Up to one hour £1.10 Up to 2 hours £3.20 Applicable Permits: None |
| Browns Lane Car Park (as applying to users of Loughborough Leisure Centre and Charnwood Indoor Bowls)     | (i) Motor vehicles<br>(ii) Coach Bay<br>(iii) Drop-Off Point | 24 Hours                            | Pay and Display | 0600 to 18:00<br>Monday to Saturday<br>(excluding Bank Holidays)<br>Maximum stay 2 hours | Up to 2 hours £0.50                                                                        |

# PART 4 – Disabled and Motorcycles

Granby Street, Disabled and Motorcycle, Loughborough