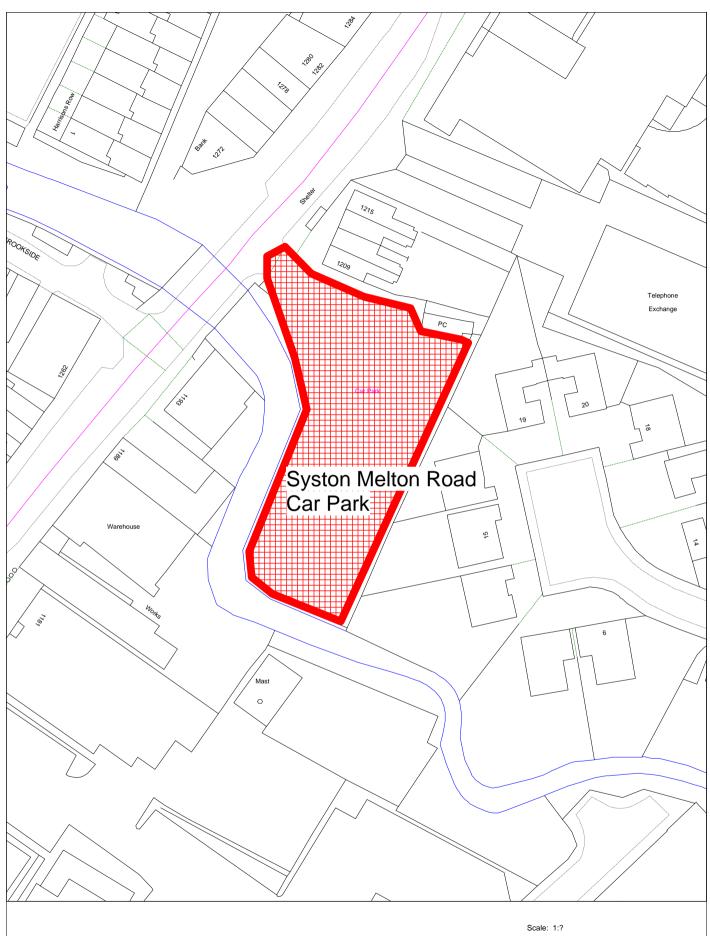

| Station Road<br>Quorn          | (i) Motor vehicles<br>(ii) Restricted bays | 24 Hours<br>in restricted<br>bays, no return<br>within one hour | Not applicable | Free  Maximum stay 45 minutes in restricted bays as marked and signed in the Parking Place | Not applicable |
|--------------------------------|--------------------------------------------|-----------------------------------------------------------------|----------------|--------------------------------------------------------------------------------------------|----------------|
| King Street<br>Sileby          | (i) Motor vehicles                         | 24 Hours                                                        | Not applicable | Free                                                                                       | Not applicable |
| Chapel Street<br>Syston        | (i) Motor vehicles                         | 24 Hours                                                        | Not applicable | Free                                                                                       | Not applicable |
| Melton Road<br>Syston          | (i) Motor vehicles                         | 24 Hours  No return within one hour                             | Not applicable | Free Maximum stay 2 hours.                                                                 | Not applicable |
| Main Street<br>Woodhouse Eaves | (i) Motor vehicles                         | 24 Hours                                                        | Not applicable | Free                                                                                       | Not applicable |