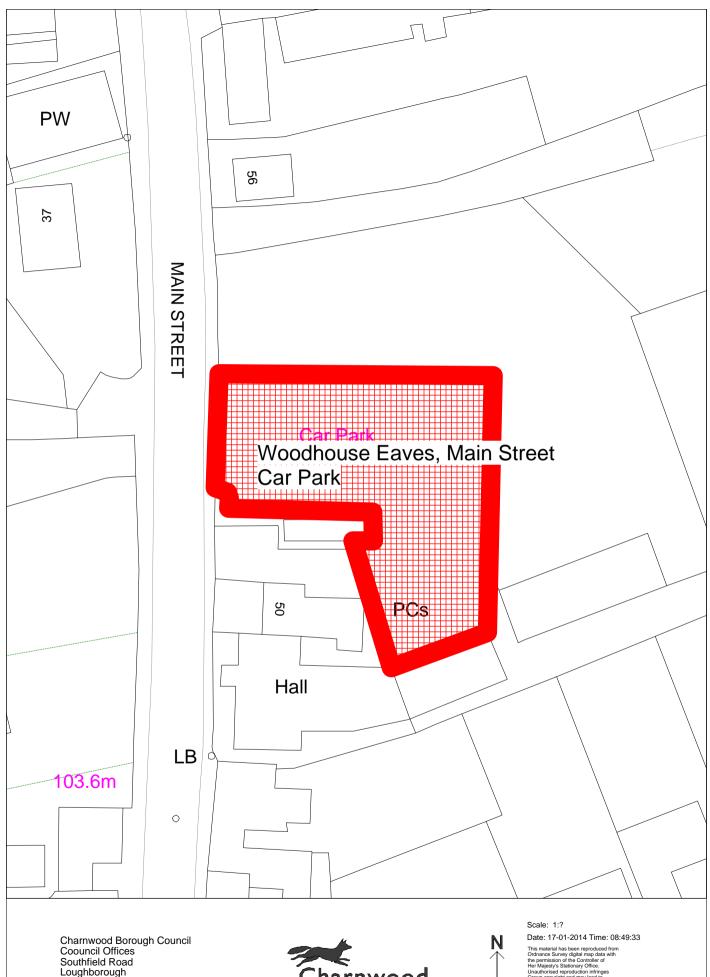

| Station Road<br>Quorn          | (i) Motor vehicles<br>(ii) Restricted bays | 24 Hours<br>in restricted<br>bays, no return<br>within one hour | Not applicable | Free  Maximum stay 45 minutes in restricted bays as marked and signed in the Parking Place | Not applicable |
|--------------------------------|--------------------------------------------|-----------------------------------------------------------------|----------------|--------------------------------------------------------------------------------------------|----------------|
| King Street<br>Sileby          | (i) Motor vehicles                         | 24 Hours                                                        | Not applicable | Free                                                                                       | Not applicable |
| Chapel Street<br>Syston        | (i) Motor vehicles                         | 24 Hours                                                        | Not applicable | Free                                                                                       | Not applicable |
| Melton Road<br>Syston          | (i) Motor vehicles                         | 24 Hours  No return within one hour                             | Not applicable | Free Maximum stay 2 hours.                                                                 | Not applicable |
| Main Street<br>Woodhouse Eaves | (i) Motor vehicles                         | 24 Hours                                                        | Not applicable | Free                                                                                       | Not applicable |