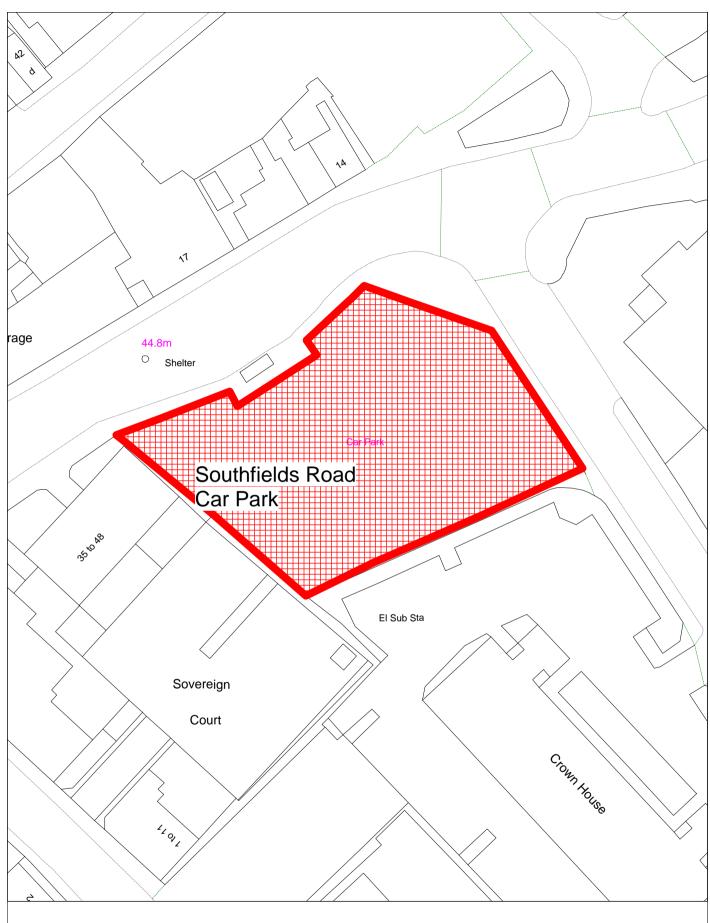

| Southfield Road<br>Loughborough | Loughborough  (i) Motor vehicles and 18:00, no return within one hour if | Between 06:00<br>and 18:00, no | Pay and Display | 06:00 to 18:00<br>Monday to Saturday<br>(excluding Bank<br>Holidays)                  | Up to half an hour £0.20 Up to one hour £0.60 Up to 2 hours £1.60 Up to 3 hours £2.20 Up to 4 hours £3.20 Up to 5 hours £4.90 All day (06:00-18:00) £6.00  Applicable Permits: Market Trader Permit & Season Permit |
|---------------------------------|--------------------------------------------------------------------------|--------------------------------|-----------------|---------------------------------------------------------------------------------------|---------------------------------------------------------------------------------------------------------------------------------------------------------------------------------------------------------------------|
|                                 |                                                                          | parked for three               |                 | 18:00 to 00:00<br>Monday to Saturday<br>06:00 to 00:00<br>Sunday and Bank<br>Holidays | Monday to Saturday(18:00 onwards) Sundays & Bank Holidays £0.60  Applicable Permits: Market Trader Permit & Season Permit                                                                                           |