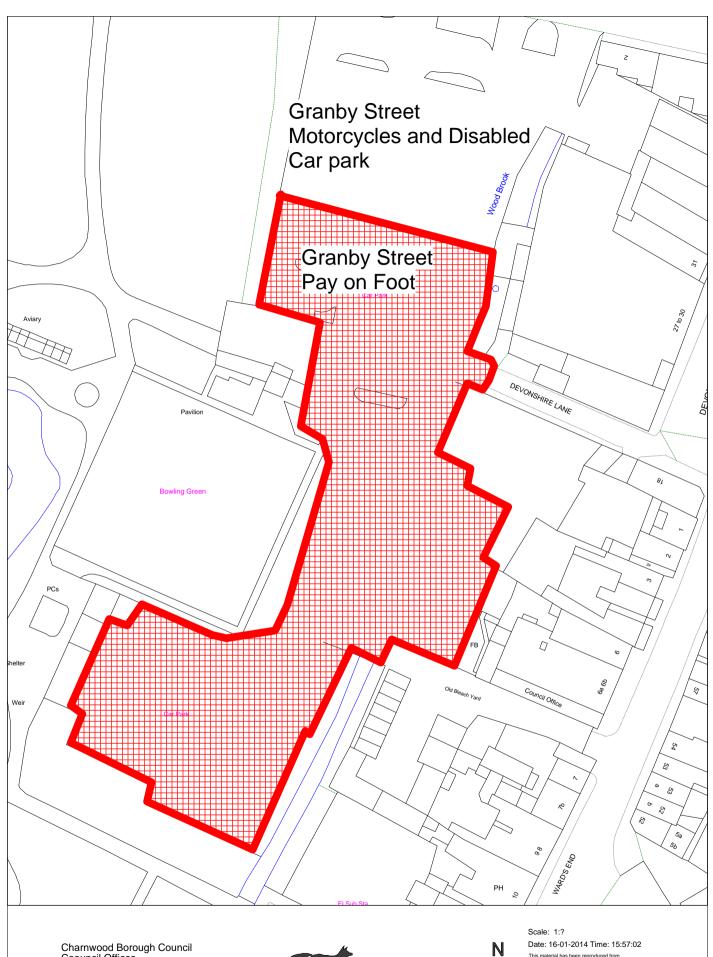

|                                              |                                        |          | Pay and Display | 06:00 to 18:00<br>Saturdays (excluding<br>Bank Holidays)                              | Up to half an hour £0.20 Up to one hour £0.60 Up to 2 hours £1.60 Up to 3 hours £2.20 Up to 4 hours £3.20 Up to 5 hours £4.90 All day(06:00-18:00) £6.00  Applicable Permits: None   |
|----------------------------------------------|----------------------------------------|----------|-----------------|---------------------------------------------------------------------------------------|--------------------------------------------------------------------------------------------------------------------------------------------------------------------------------------|
|                                              |                                        |          |                 | 18:00 to 00:00<br>Monday to Saturday<br>06:00 to 00:00<br>Sunday and Bank<br>Holidays | Monday to Saturday(18:00 onwards) Sundays & Bank Holidays £0.60  Applicable Permits: None                                                                                            |
| Granby Street<br>Pay On Foot<br>Loughborough | (i) Motor vehicles<br>(ii) Loading Bay | 24 Hours | Pay on Foot     | 06:00 to 18:00<br>Monday to Saturday<br>(excluding Bank<br>Holidays)                  | Up to half an hour £0.20 Up to one hour £0.60 Up to 2 hours £1.60 Up to 3 hours £2.20 Up to 4 hours £3.20 Up to 5 hours £4.90 All day (06:00- 18:00) £6.00  Applicable Permits: None |

|                                                                                                           |                                                              |                                     |                 | 18:00 to 00:00<br>Monday to Saturday<br>06:00 to 00:00<br>Sunday and Bank<br>Holidays    | Evenings, Sundays<br>& Bank Holidays £0.60<br>Applicable Permits: None                     |
|-----------------------------------------------------------------------------------------------------------|--------------------------------------------------------------|-------------------------------------|-----------------|------------------------------------------------------------------------------------------|--------------------------------------------------------------------------------------------|
| Granby Street<br>Disabled & Motor<br>Cycles<br>Loughborough                                               | (i) Motor Vehicles<br>(ii) Motor Cycles                      | 24 Hours  No return within one hour | Not Applicable  | Free<br>Maximum Stay Three<br>Hours                                                      | Not Applicable Applicable Permits: None                                                    |
| Browns Lane Car Park (as applying to non users of Loughborough Leisure Centre and Charnwood Indoor Bowls) | (i) Motor vehicles<br>(ii) Coach Bay<br>(iii) Drop-off Point | 24 Hours  No return within one hour | Pay and Display | 0600 to 00:00<br>Monday to Sundays<br>(including Bank Holidays)<br>Maximum stay 2 hours  | Up to half an hour £0.50 Up to one hour £1.10 Up to 2 hours £3.20 Applicable Permits: None |
| Browns Lane Car Park (as applying to users of Loughborough Leisure Centre and Charnwood Indoor Bowls)     | (i) Motor vehicles<br>(ii) Coach Bay<br>(iii) Drop-Off Point | 24 Hours                            | Pay and Display | 0600 to 18:00<br>Monday to Saturday<br>(excluding Bank Holidays)<br>Maximum stay 2 hours | Up to 2 hours £0.50                                                                        |

# PART 2 – Pay on Foot Parking Places

Beehive Lane, Loughborough Granby Street, Pay on Foot, Loughborough